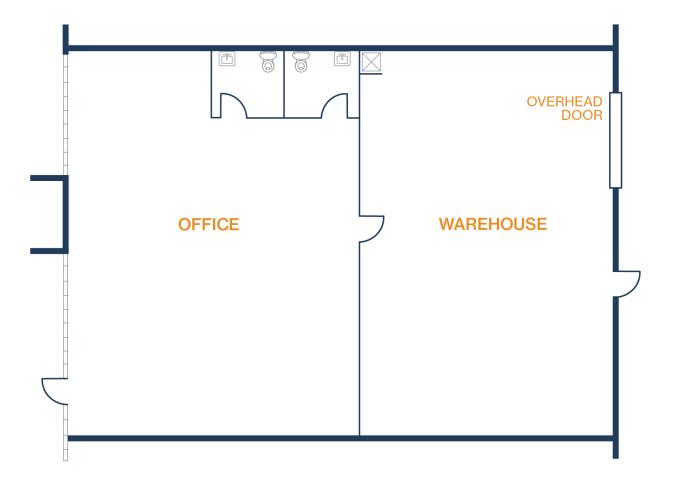

## UNIT 116 – 2,234 SF

#### 1,117 SF OFFICE / 1,117 SF WAREHOUSE

- Large Open Office/Showroom
- (1) Grade Level Door
- (2) Restrooms

THOMAS PFEIFER 832.405.6369 thomas.pfeifer@fort-companies.com This information is deemed reliable, however, Fort makes no guarantee, warranties, or representations as to the completeness or accuracy thereof.