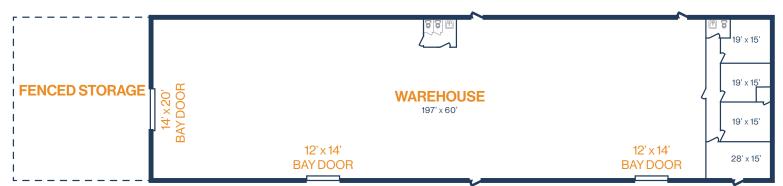

### FLOOR PLAN — AVAILABLE IMMEDIATELY

- » 13,500 SF Total Available
  - » 1,680 SF Office
  - » 11,820 SF Warehouse
- » 9,000 SF Outside Fenced Storage
- (2) 12' x 14' Grade Level Doors
- » (1) 14' x 20' Grade Level Doors
- » Upgraded LED Lighting

\*\*All SF labels are approximations