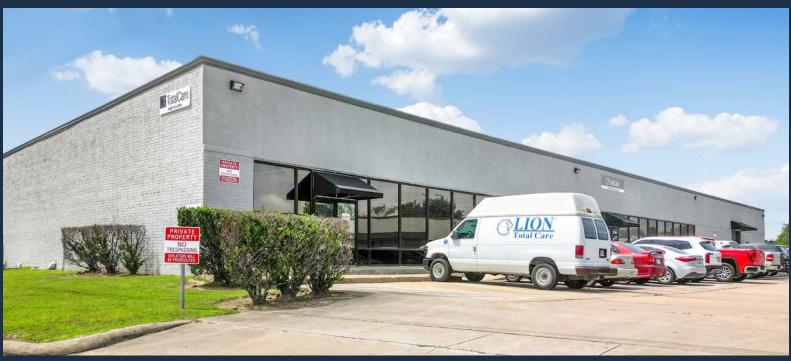

# BERRY BROOK BUSINESS PARK

5956-6000 BERRY BROOK DRIVE, HOUSTON, TX 77017

SOUTHEAST HOUSTON OUTER LOOP SUBMARKET

18' CLEAR HEIGHT

**GRADE-LEVEL LOADING** 

9K SF OF OUTSIDE STORAGE

**AMPLE TENANT PARKING** 

**SINGLE-TENANT BUILDINGS** 

**RECENTLY RENOVATED** 

THOMAS PFEIFER

281.504.7460

FORT

# **BERRY BROOK BUSINESS PARK**

5956 – 6000 Berry Brook Drive Houston, TX 77017