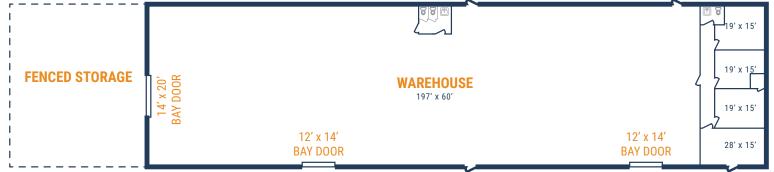

## **FLOOR PLAN – AVAILABLE IMMEDIATELY**

- » 13,500 SF Total Available
  - » 1,680 SF Office
  - » 11,820 SF Warehouse

- » (2) 12' x 14' Grade Level Doors
- » (1) 14' x 20' Grade Level Doors
- » Upgraded LED Lighting
- » 9,000 SF Outside Fenced Storage

\*\*All SF labels are approximations

**THOMAS PFEIFER** 

281.504.7460
 THOMAS.PFEIFER@FORT-COMPANIES.COM

This information is deemed reliable, however, Fort Capital makes no guarantee, warranties, or representations as to the completeness or accuracy thereof.