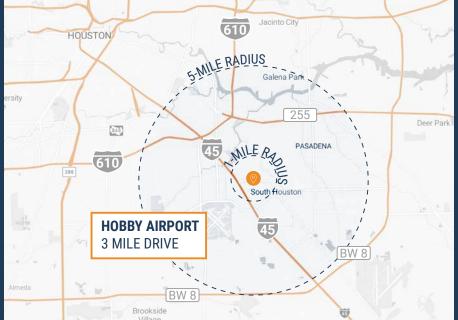

# BERRY BROCK DRIVE, HOUSTON, TX 77017

SOUTHEAST HOUSTON OUTER LOOP SUBMARKET 18' CLEAR HEIGHT GRADE-LEVEL LOADING

9K SF OF OUTSIDE STORAGE

AMPLE TENANT PARKING

SINGLE-TENANT BUILDINGS

**RECENTLY RENOVATED** 