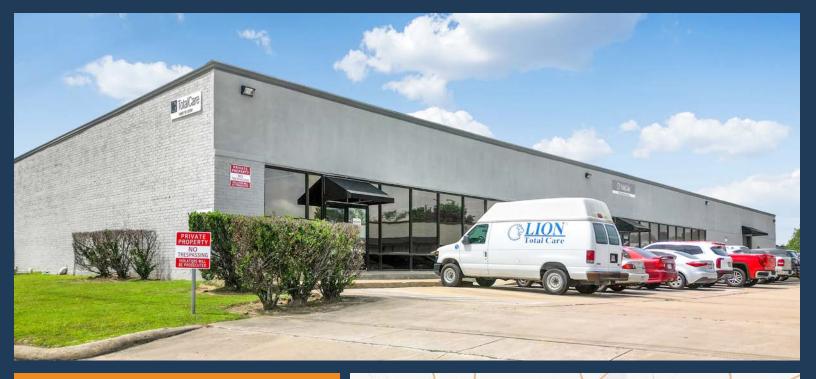

# BERRY BROCK DRIVE, HOUSTON, TX 77017

SOUTHEAST HOUSTON OUTER LOOP SUBMARKET 18' CLEAR HEIGHT GRADE-LEVEL LOADING

9K SF OF OUTSIDE STORAGE

AMPLE TENANT PARKING

SINGLE-TENANT BUILDINGS

**RECENTLY RENOVATED** 

# **BERRY BROOK BUSINESS PARK**

5956 - 6000 Berry Brook Drive Houston, TX 77017