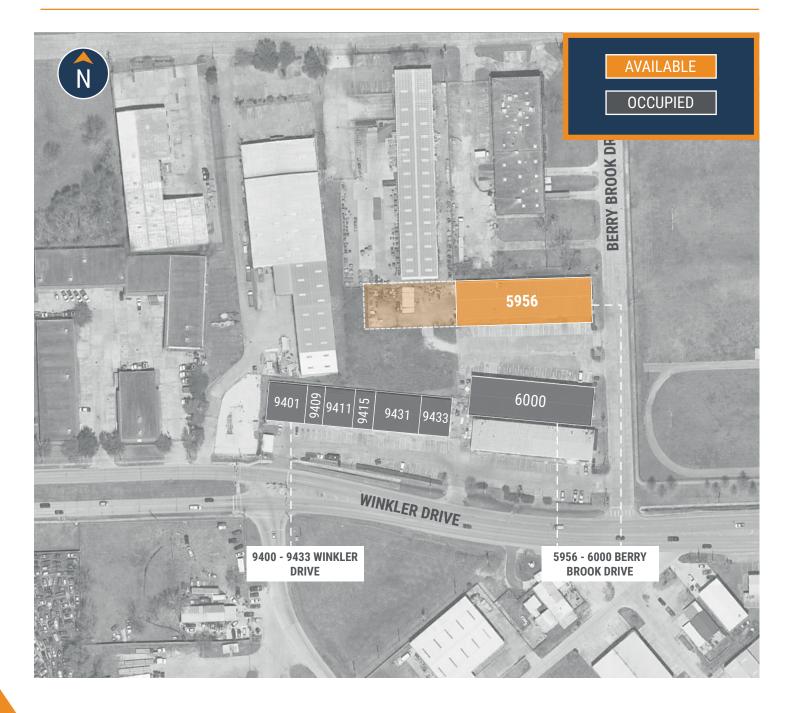

#### **BERRY WINKLER BUSINESS PARK**

5956 – 6000 Berry Brook Dr & 9400 – 9433 Winkler Dr Houston, TX 77017

#### **SITE PLAN**