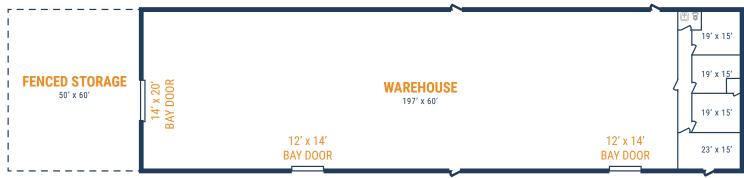

### **FLOOR PLAN – AVAILABLE IMMEDIATELY**

- » 13,500 SF Total Available
  - » 1,680 SF Office
  - » 11,820 SF Warehouse
- » (2) 12' x 14' Grade Level Doors
- » (1) 14' x 20' Grade Level Doors
- » 3,000 SF Outside Fenced Storage

\*\*All SF labels are approximations

**THOMAS PFEIFER** 

281.504.7460
 THOMAS.PFEIFER@FORT-COMPANIES.COM

This information is deemed reliable, however, Fort Capital makes no guarantee, warranties, or representations as to the completeness or accuracy thereof.