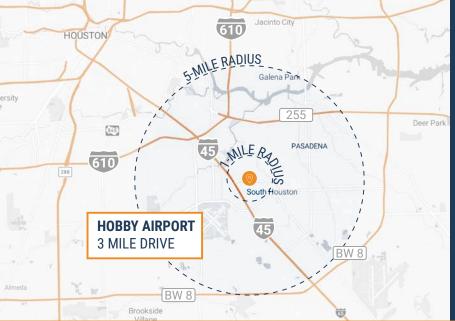

# BERRY BROOK DR & 9400 - 9433 WINKLER DR, HOUSTON, TX 77017

SOUTHEAST HOUSTON OUTER LOOP SUBMARKET

GREAT ACCESS TO I-45 AND BELTWAY 8

12'-18' CLEAR HEIGHT

**GRADE-LEVEL LOADING** 

OUTSIDE STORAGE AVAILABLE