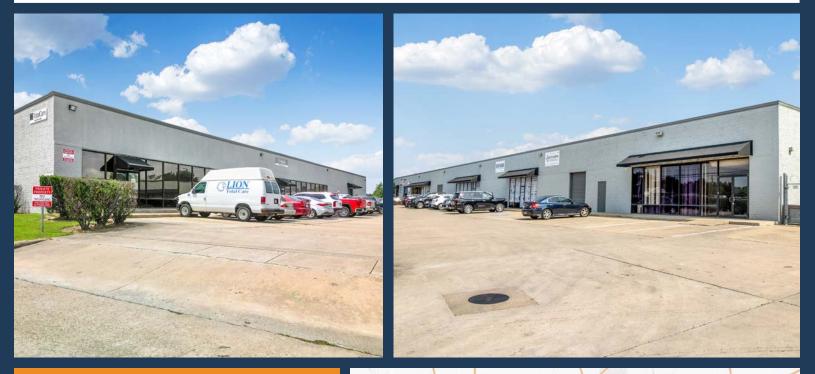

# BERRY BROOK DR & 9400 - 9433 WINKLER DR, HOUSTON, TX 77017

SOUTHEAST HOUSTON OUTER LOOP SUBMARKET

GREAT ACCESS TO I-45 AND BELTWAY 8

12'-18' CLEAR HEIGHT

**GRADE-LEVEL LOADING** 

OUTSIDE STORAGE AVAILABLE

AMPLE TENANT PARKING

THOMAS PFEIFE

1,500 SF - 13,500 SF AVAILABLE

281.504.7460 THOMAS.PFEIFER@FORT-COMPANIES.COM

This information is deemed reliable, however, Fort Capital makes no guarantee, warranties, or representations as to the completeness or accuracy thereof.