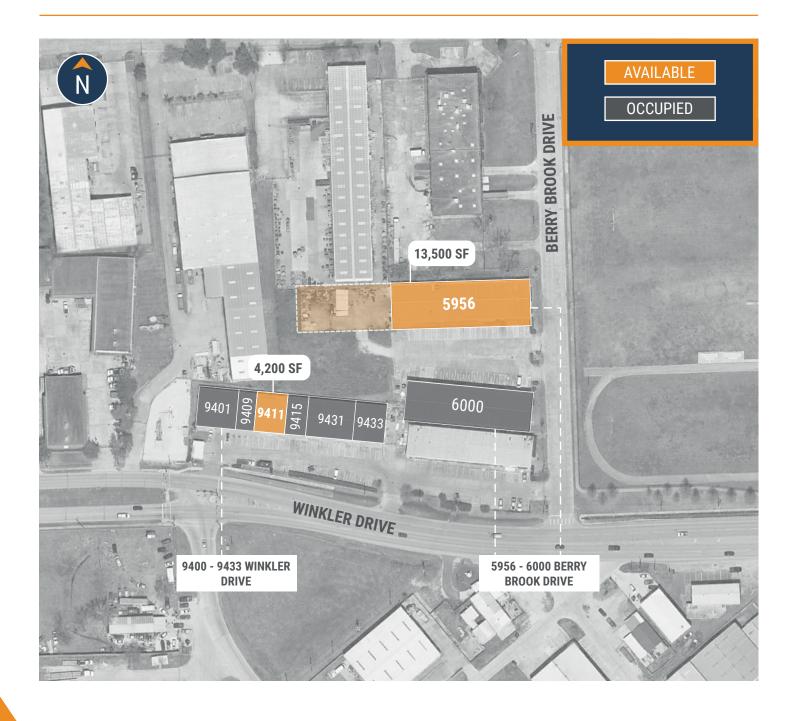

## **SITE PLAN**

### **BERRY WINKLER BUSINESS PARK**

5956 Berry Brook Drive Houston, TX 77017

### FLOOR PLAN - AVAILABLE IMMEDIATELY

- » 13,500 SF Total Available
  - » 1,680 SF Office
  - » 11,820 SF Warehouse
- » (2) 12' x 14' Grade Level Doors
- » (1) 14' x 20' Grade Level Doors
- » 3,000 SF Outside Fenced Storage

\*\*All SF labels are approximations