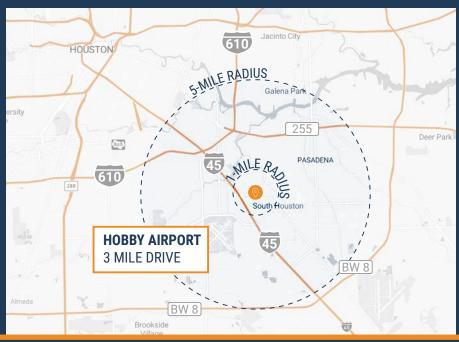

# BERRY WINKLER BUSINESS PARK

5956 – 6000 BERRY BROOK DR & 9400 – 9433 WINKLER DR, HOUSTON, TX 77017

SOUTHEAST HOUSTON OUTER LOOP SUBMARKET

GREAT ACCESS TO I-45 AND BELTWAY 8

12'-18' CLEAR HEIGHT

**GRADE-LEVEL LOADING** 