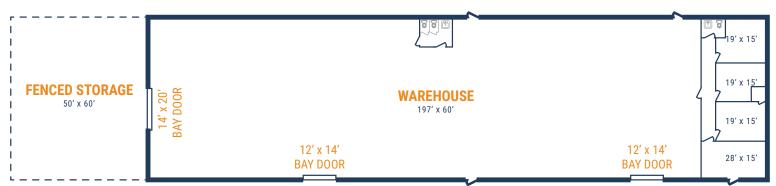

### FLOOR PLAN - AVAILABLE IMMEDIATELY

- » 13,500 SF Total Available
  - » 1,680 SF Office
  - » 11,820 SF Warehouse
- » (2) 12' x 14' Grade Level Doors
- » (1) 14' x 20' Grade Level Doors
- » 3,000 SF Outside Fenced Storage

\*\*All SF labels are approximations