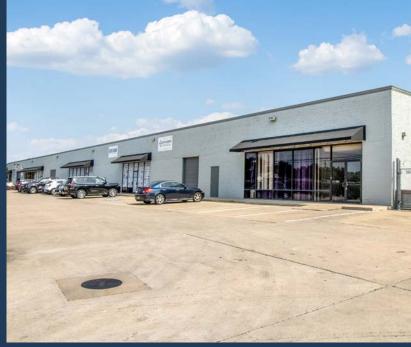

# BERRY WINKLER BUSINESS PARK

5956 – 6000 BERRY BROOK DR & 9400 – 9433 WINKLER DR, HOUSTON, TX 77017

SOUTHEAST HOUSTON OUTER LOOP SUBMARKET

GREAT ACCESS TO I-45 AND BELTWAY 8

12'-18' CLEAR HEIGHT

**GRADE-LEVEL LOADING** 

**OUTSIDE STORAGE AVAILABLE** 

**AMPLE TENANT PARKING** 

**1,500 SF - 13,500 SF AVAILABLE** 

**THOMAS PFEIFER** 

281.504.7460

# **BERRY WINKLER BUSINESS PARK**

5956 – 6000 Berry Brook Dr & 9400 – 9433 Winkler Dr Houston, TX 77017