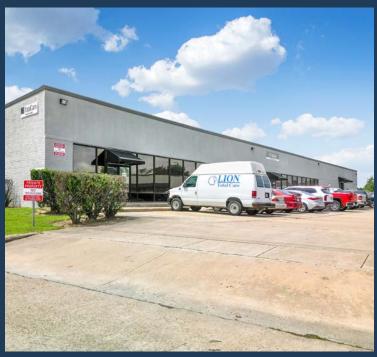

# BERRY WINKLER BUSINESS PARK

5956 – 6000 BERRY BROOK DR & 9400 – 9433 WINKLER DR, HOUSTON, TX 77017

SOUTHEAST HOUSTON OUTER LOOP SUBMARKET

GREAT ACCESS TO I-45 AND BELTWAY 8

12'-18' CLEAR HEIGHT

**GRADE-LEVEL LOADING** 

**OUTSIDE STORAGE AVAILABLE** 

**AMPLE TENANT PARKING** 

**1,500 SF - 13,500 SF AVAILABLE** 

**THOMAS PFEIFER** 

281.504.7460

# **BERRY WINKLER BUSINESS PARK**

5956 – 6000 Berry Brook Dr & 9400 – 9433 Winkler Dr Houston, TX 77017