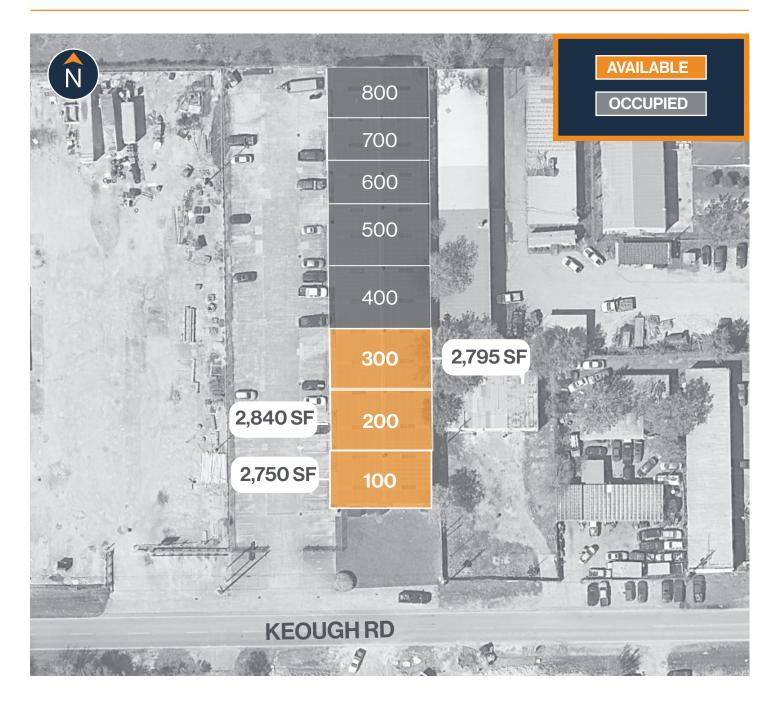

## **SITE PLAN**

» 2,750 SF Total Available

9230 Keough Road, Suite 100 Houston, TX 77040

# FLOOR PLAN — AVAILABLE IMMEDIATELY

» 2,840 SF Total Available

**RYAN YOUNG** 

281.584.3320 RYAN.YOUNG@FORT-COMPANIES.COM

This information is deemed reliable, however, Fort makes no guarantee, warranties, or representations as to the completeness or accuracy thereof.

## FLOOR PLAN — AVAILABLE IMMEDIATELY

- » 2,795 SF Total Available » (1) 12' x 14' Grade-Level Door
  - » 543 SF Office
  - » 2,252 SF Warehouse

RYAN YOUNG

281.584.3320RYAN.YOUNG@FORT-COMPANIES.COM

This information is deemed reliable, however, Fort makes no guarantee, warranties, or representations as to the completeness or accuracy thereof.