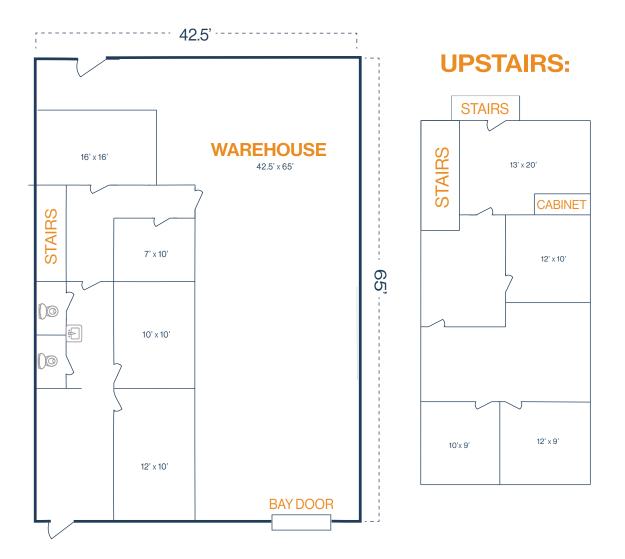

# FLOOR PLAN — AVAILABLE IMMEDIATELY

» 830 SF Downstairs Office » 3 Phase Power (240 V)

» (1) 12' x 14' Grade-Level Door

» 454 SF Upstairs Office » 1,947 SF Warehouse STORAGE **UPSTAIRS: STAIRS STAIRS WAREHOUSE** 43' x 64' WINDOW 11' x 9.5' 9' x 19' 64 11' x 9.5' **STAIRS KITCHEN STAIRS** 22' x 5.5' 10' x 10' 10' x 14' 7.5' x 14' LOBBY 10' x 11' 12' x 11' **BAY DOOR** 