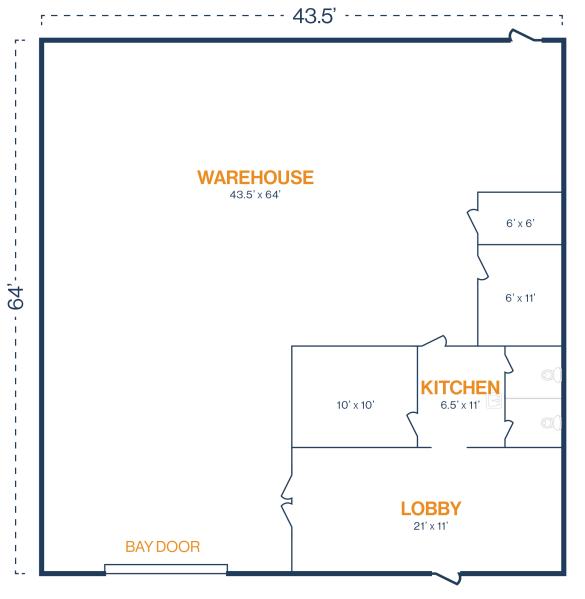

# FLOOR PLAN — AVAILABLE IMMEDIATELY

» 2,840 SF Total Available

**RYAN YOUNG** 

281.584.3320 RYAN.YOUNG@FORT-COMPANIES.COM

This information is deemed reliable, however, Fort makes no guarantee, warranties, or representations as to the completeness or accuracy thereof.

## FLOOR PLAN — AVAILABLE IMMEDIATELY

- » 2,795 SF Total Available » (1) 12' x 14' Grade-Level Door
  - » 543 SF Office
  - » 2,252 SF Warehouse

RYAN YOUNG

281.584.3320RYAN.YOUNG@FORT-COMPANIES.COM

This information is deemed reliable, however, Fort makes no guarantee, warranties, or representations as to the completeness or accuracy thereof.