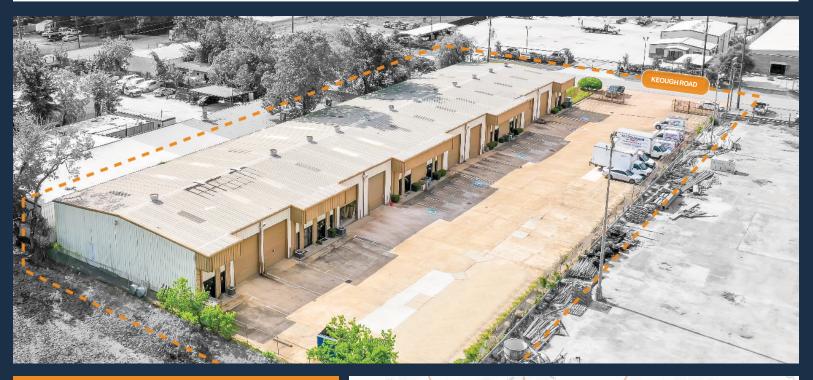

# KEOUGH ROAD, HOUSTON, TX 77040

#### NORTHWEST HOUSTON/ OUTERLOOP SUBMARKET

GREAT ACCESS TO BELTWAY 8 AND US-290

**18' CLEAR HEIGHT** 

12' X 14' GRADE-LEVEL LOADING DOORS

**3-PHASE POWER** 

**GATED ACCESS** 

1,885 SF - 2,750 SF SUITES AVAILABLE

This information is deemed reliable, however, Fort makes no guarantee, warranties, or representations as to the completeness or accuracy thereof.

**KEOUGH BUSINESS PARK** 

9230 Keough Road Houston, TX 77040