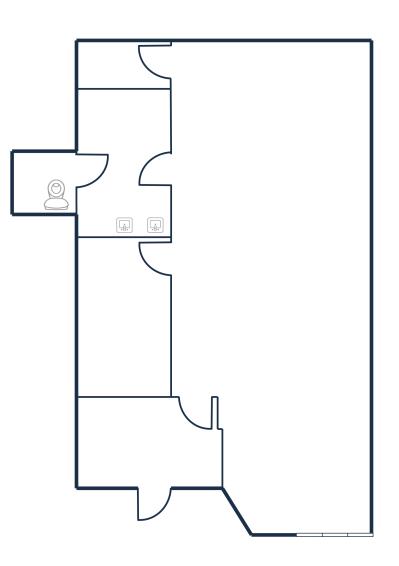

# UNIT 2-B – 1,263 SF

### 758 SF OFFICE / 505 SF WAREHOUSE

- 12' Clear Height
- (1) Bathroom