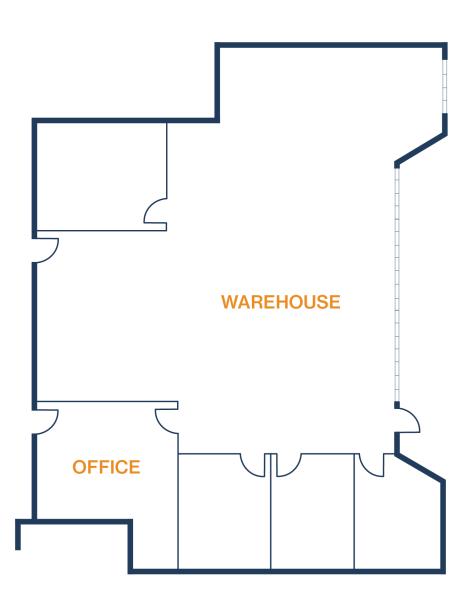

# UNIT 2-F – 1,970 SF

#### 1,182 SF OFFICE / 788 SF WAREHOUSE

- 12' Clear Height
- Private Offices

RYAN YOUNG 281.584.3320 ryan.young@fort-companies.com

10694-10696 HADDINGTON DR, 1450, N PKY HOUSTON SAM W HOUSTON, TEXAS 77043