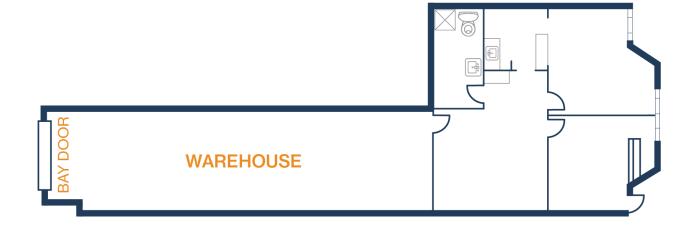

## UNIT 3-112 - 5,449 SF

### 3,596 SF OFFICE / 1,853 SF WAREHOUSE

- 12' Clear Height
- (1) Grade-Level Door
- (3) bathrooms