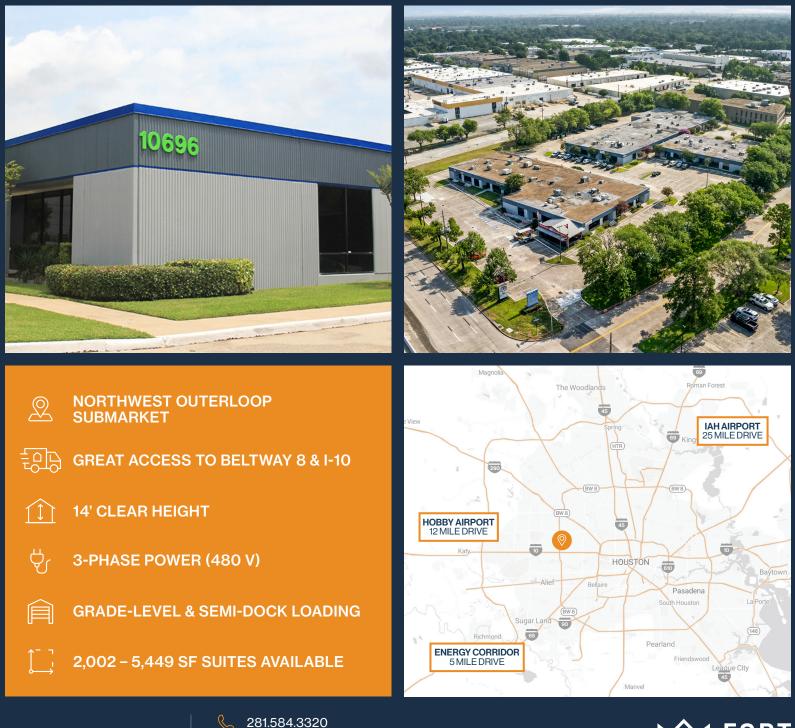

#### 1450 W SAM HOUSTON PARKWAY N, HOUSTON TX 77025 10696 HADDINTON DRIVE, HOUSTON, TX 77025

This information is deemed reliable, however, Fort makes no guarantee, warranties, or representations as to the completeness or accuracy thereof.

ryan.young@fort-companies.com

 $\bowtie$ 

**RYAN YOUNG** 

10694-10696 HADDINGTON DR, 1450, N PKY HOUSTON SAM W HOUSTON, TEXAS 77043