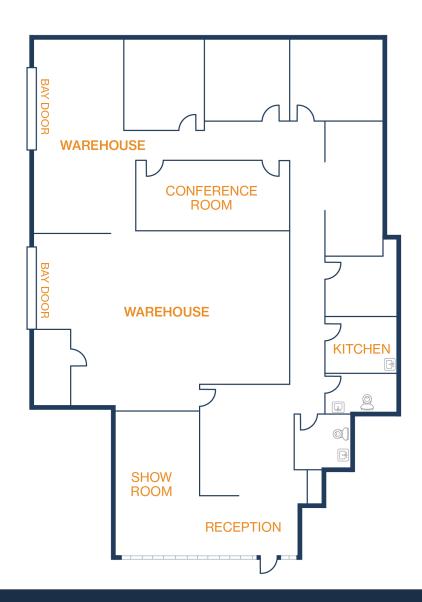

## UNIT 3-112 - 5,449 SF

### 3,596 SF OFFICE / 1,853 SF WAREHOUSE

- 12' Clear Height
- (1) Grade-Level Door
- (3) bathrooms