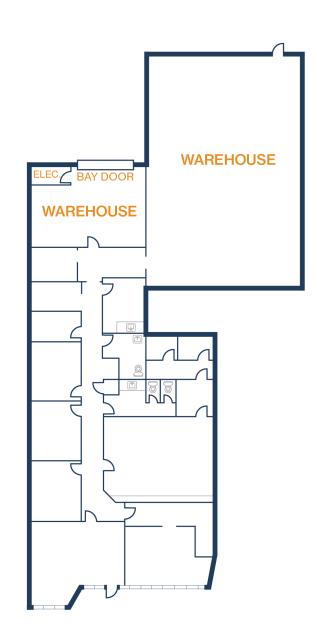

## UNIT 3-108 – 2,302 SF

### 1,243 SF OFFICE / 1,059 SF WAREHOUSE

- 12' Clear Height
- (1) Grade-Level Door
- (1) Bathroom