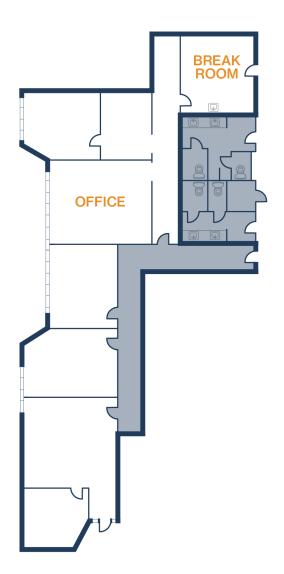

# UNIT 2-G – 2,002 SF

### 2,002 SF OFFICE / 0 SF WAREHOUSE

- Private Offices
- Break Room
- Open Office Area
- Common Area Bathrooms