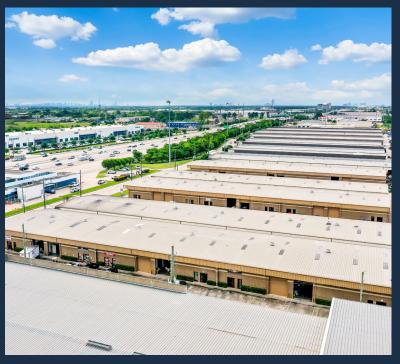

# TOLL PLAZA

## BUSINESS PARK

6125 W SAM HOUSTON PARKWAY N, HOUSTON, TX 77041

NORTHWEST INNERLOOP SUBMARKET

GREAT ACCESS TO BELTWAY 8 & US-290

**DRIVE-UP SURFACE PARKING** 

24' CLEAR HEIGHT

OVERSIZED 12'X14' GRADE LEVEL DOORS

3,000 - 6,780 SF SUITES AVAILABLE

281.584.3320

ryan.young@fort-companies.com

6125 W SAM HOUSTON PKY N HOUSTON, TEXAS 77041