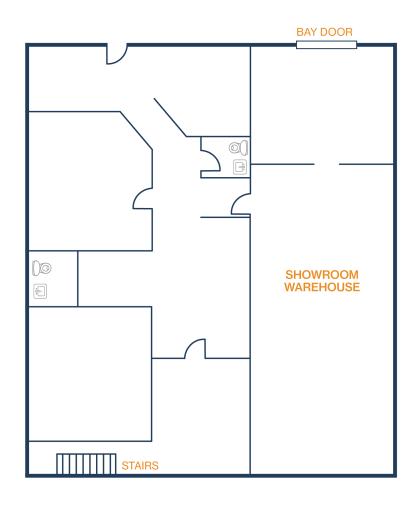

## UNIT WBC-104 - 3,250 SF

#### 650 SF OFFICE / 2,600 SF WAREHOUSE

- (1) Grade-Level Door
- Private Offices
- (2) Restrooms
- Mezzanine Office/Storage Space

6125 W SAM HOUSTON PKY N HOUSTON, TEXAS 77041

## UNIT WBC-105 - 3,250 SF

## UNIT WBC-103 - 3,250 SF