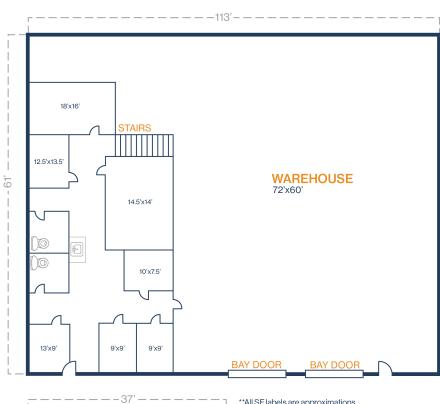

## UNIT WBC-406 - 6,780 SF

#### 2,237 SF OFFICE / 4,543 SF WAREHOUSE

- 14' Clear Height
- (2) Grade-Level Doors
- (3) Restrooms
- Private Offices
- Upstairs Offices

6125 W SAM HOUSTON PKY N HOUSTON, TEXAS 77041