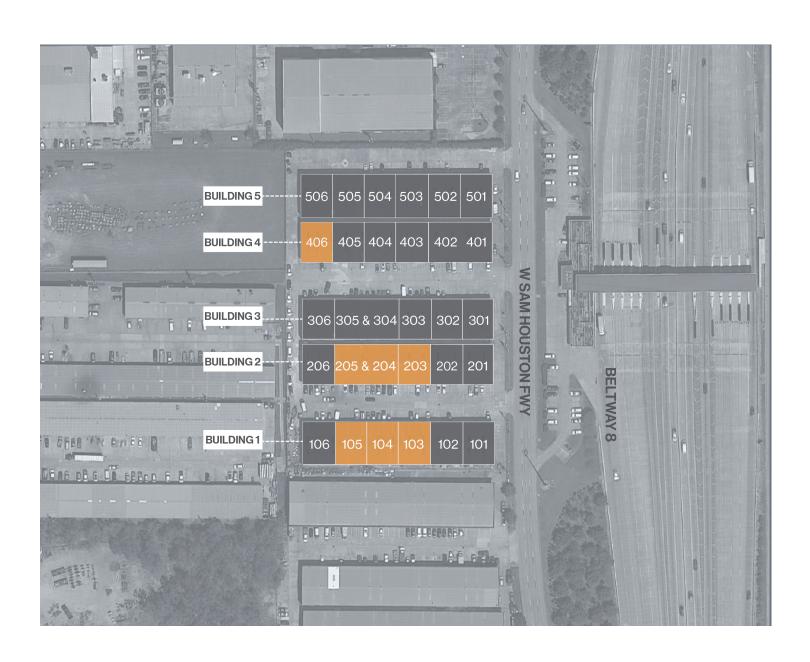

#### SITE PLAN

6125 W SAM HOUSTON PKY N HOUSTON, TEXAS 77041

## UNIT WBC-104 - 3,250 SF

## UNIT WBC-105 - 3,250 SF

## UNIT WBC-103 - 3,250 SF

## UNIT WBC-204 - 6,000 SF

## UNIT WBC-406 - 6,780 SF

## UNIT WBC-203 - 3,000 SF