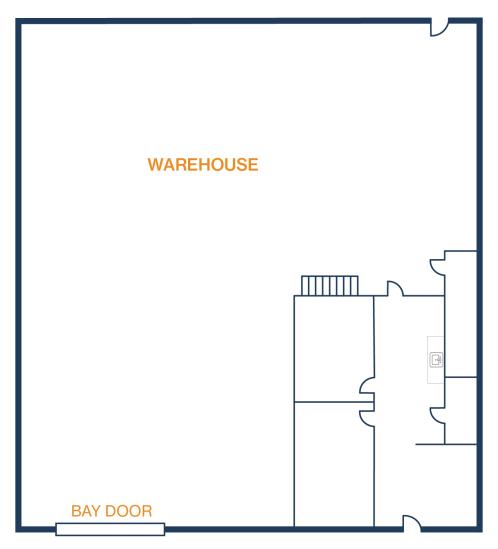

## UNIT WBC-103 - 3,250 SF

#### 650 SF OFFICE / 2,600 SF WAREHOUSE

- (1) Grade-Level Door
- Private Offices
- (2) Restrooms
- Mezzanine Office/Storage Space

6125 W SAM HOUSTON PKY N HOUSTON, TEXAS 77041