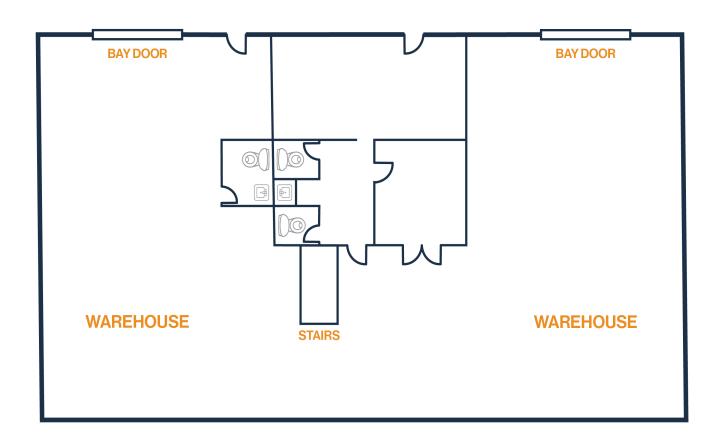

041

## UNIT WBC-104 - 3,250 SF

#### 650 SF OFFICE / 2,600 SF WAREHOUSE

- (1) Grade-Level Door
- Private Offices
- (2) Restrooms
- Mezzanine Office/Storage Space





6125 W SAM HOUSTON PKY N HOUSTON, TEXAS 77041

## UNIT WBC-105 - 3,250 SF

#### 650 SF OFFICE / 2,600 SF WAREHOUSE

- (1) Grade-Level Door
- Private Offices
- (2) Restrooms
- Mezzanine Office/Storage Space





6125 W SAM HOUSTON PKY N HOUSTON, TEXAS 77041

## UNIT WBC-103 - 3,250 SF

#### 650 SF OFFICE / 2,600 SF WAREHOUSE

- (1) Grade-Level Door
- Private Offices
- (2) Restrooms
- Mezzanine Office/Storage Space





6125 W SAM HOUSTON PKY N HOUSTON, TEXAS 77041

## UNIT WBC-204 - 6,000 SF

#### 2,400 SF OFFICE / 3,600 SF WAREHOUSE

- (2) Grade-Level Door
- Private Offices
- (3) Restrooms
- Mezzanine Office/Storage Space





6125 W SAM HOUSTON PKY N HOUSTON, TEXAS 77041

## UNIT WBC-406 - 6,780 SF

#### 2,237 SF OFFICE / 4,543 SF WAREHOUSE

- 14' Clear Height
- (2) Grade-Level Doors
- (3) Restrooms
- Private Offices
- Upstairs Offices







6125 W SAM HOUSTON PKY N HOUSTON, TEXAS 77041

## UNIT WBC-203 - 3,000 SF

#### 1,200 SF OFFICE / 1,800 SF WAREHOUSE

- (1) Grade-Level Door
- Private Offices
- (2) Restrooms
- Mezzanine Office/Storage Space