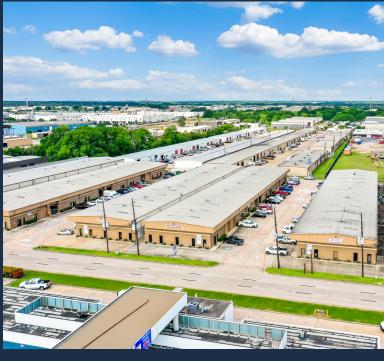

# TOLL PLAZA

## BUSINESS PARK

6125 W SAM HOUSTON PARKWAY N, HOUSTON, TX 77041

NORTHWEST INNERLOOP SUBMARKET

GREAT ACCESS TO BELTWAY 8 & US-290

**DRIVE-UP SURFACE PARKING** 

24' CLEAR HEIGHT

OVERSIZED 12'X14' GRADE LEVEL DOORS

3,000 - 6,780 SF SUITES AVAILABLE

281.584.3320

ryan.young@fort-companies.com

6125 W SAM HOUSTON PKY N HOUSTON, TEXAS 77041