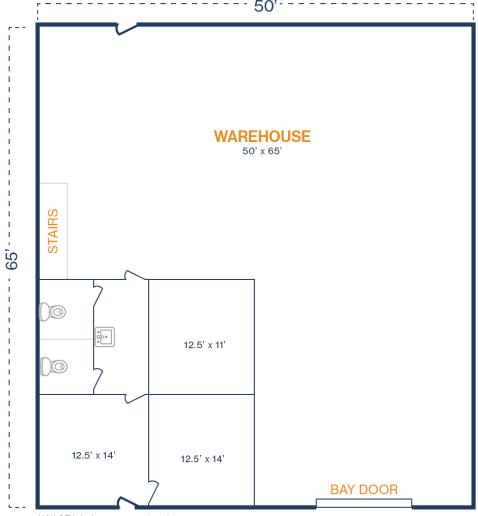

## UNIT WBC-104 - 3,250 SF

#### 650 SF OFFICE / 2,600 SF WAREHOUSE

- (1) Grade-Level Door
- Private Offices
- (2) Restrooms
- Mezzanine Office/Storage Space

6125 W SAM HOUSTON PKY N HOUSTON, TEXAS 77041