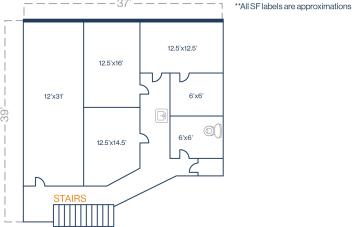

## UNIT WBC-204 - 6,000 SF

#### 2,400 SF OFFICE / 3,600 SF WAREHOUSE

- (2) Grade-Level Door
- Private Offices
- (3) Restrooms
- Mezzanine Office/Storage Space

6125 W SAM HOUSTON PKY N HOUSTON, TEXAS 77041