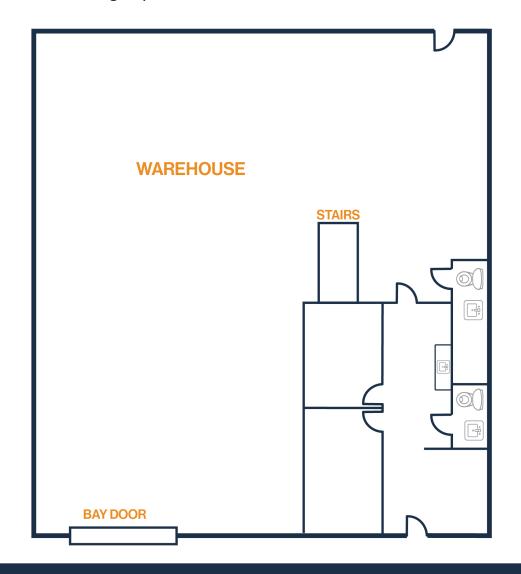

## UNIT WBC-203 - 3,000 SF

#### 1,200 SF OFFICE / 1,800 SF WAREHOUSE

- (1) Grade-Level Door
- Private Offices
- (2) Restrooms
- Mezzanine Office/Storage Space