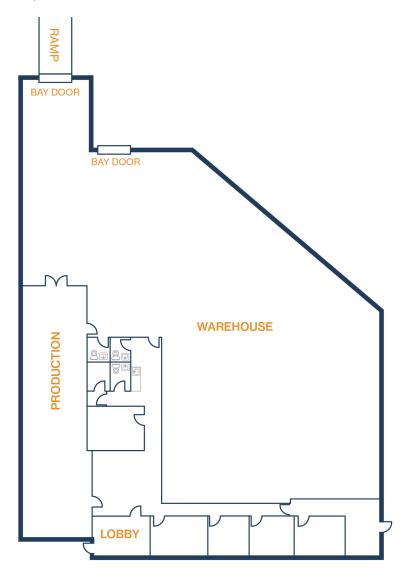

# UNIT 135 - 7,136 SF

#### 4,638 SF OFFICE / 2,498 SF WAREHOUSE

- 14' Clear Height
- · Dock Doors, Grade Level Loading
- Glass Storefront
- 277/480-Volt, 3 Phase Power

Climate Controlled Warehouse

10804-10816 FALLSTONE RD, 11000, DR WILCREST HOUSTON, TEXAS 77099