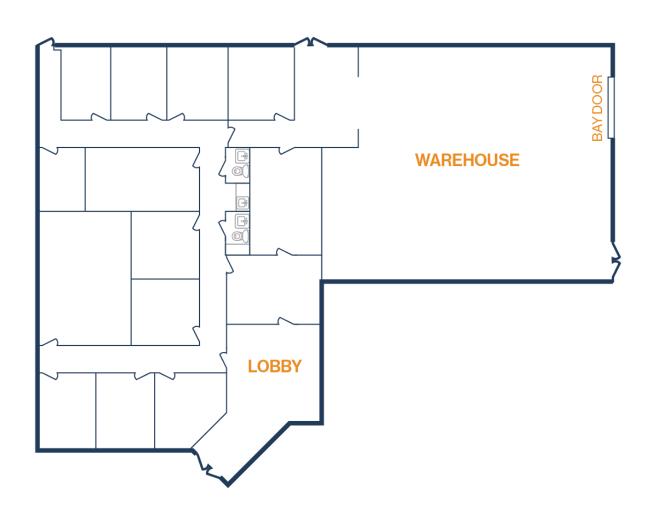

# UNIT 127 - 3,605 SF

#### 3,605 SF OFFICE / 0 SF WAREHOUSE

- Glass Storefront
- 600 amp 277/480 volt, 3 Phase Power

10804-10816 FALLSTONE RD, 11000, DR WILCREST HOUSTON, TEXAS 77099