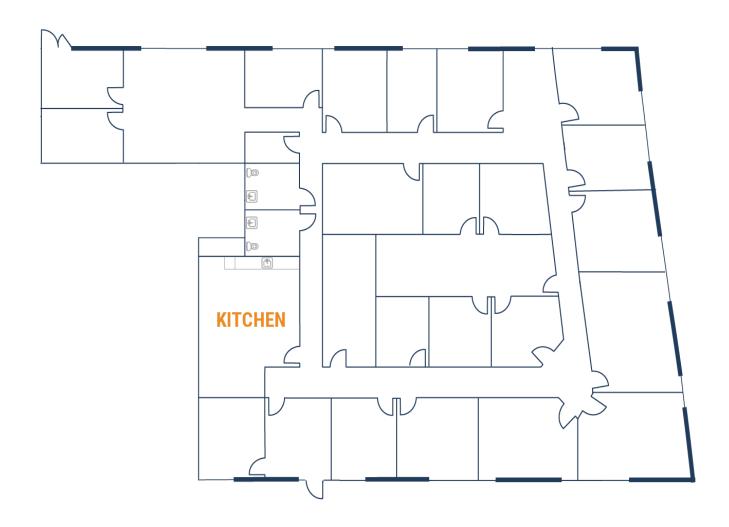

# UNIT 125 - 7,191 SF

#### 7,191 SF OFFICE / 0 SF WAREHOUSE

Glass Storefront

10804-10816 FALLSTONE RD, 11000, DR WILCREST HOUSTON, TEXAS 77099