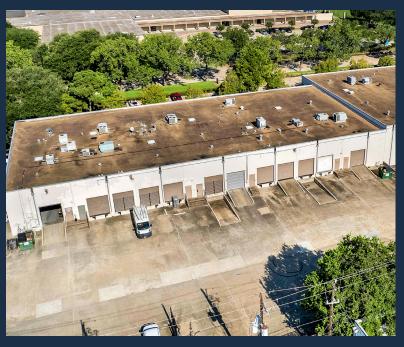

# SOUTHWEST BUSINESS PARK 1000 STANCLIFF ROAD & 10325 – 10415 LANDSBURY DRIVE, HOUSTON, TX 77099

SOUTHWEST HOUSTON/ SUGAR LAND SUBMARKET

> GREAT ACCESS TO BELTWAY 8 AND I-69

12' – 18' CLEAR HEIGHT

DOCK-HIGH, SEMI-DOCK, AND GRADE LEVEL LOADING

**FENCED YARD SPACE** 

2,250 SF - 15,000 SF SUITES

**THOMAS PFEIFER** 

<u>></u> 281.504.7460

S THOMAS.PFEIFER@FORT-COMPANIES.COM

This information is deemed reliable, however, Fort makes no guarantee, warranties, or representations as to the completeness or accuracy thereof.