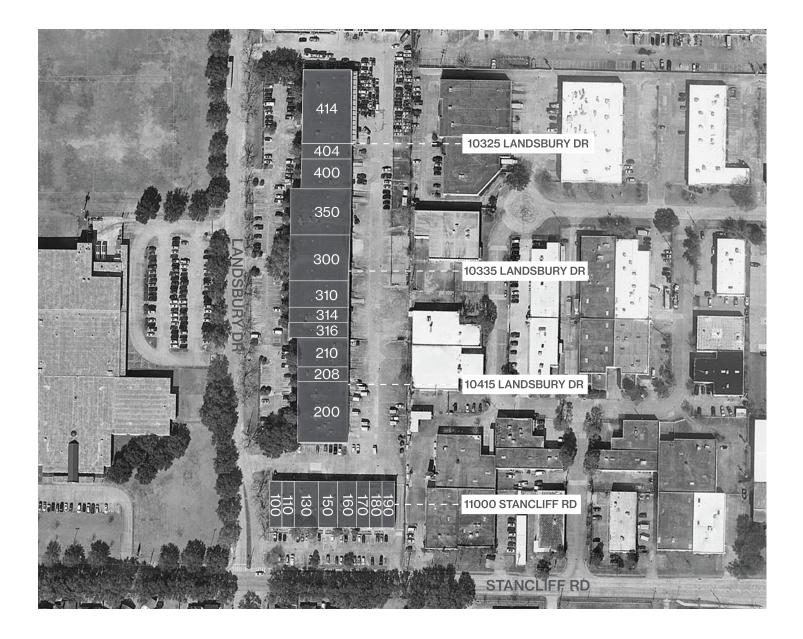

## SITE PLAN

### SOUTHWEST BUSINESS PARK

10325-10415 LANDSBURY DR, 11000, DR KINGHURST 10925 RD, STANCLIFF HOUSTON, TEXAS 77099