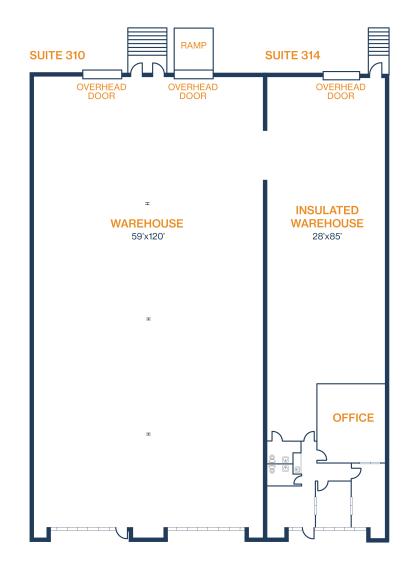

### UNIT 310 & 314 - 10,776 SF

#### 960 SF OFFICE / 9,816 SF WAREHOUSE

- (2) Dock High Doors
- (1) Ramp
- Partially Insulated Warehouse
- LED Warehouse lights in Suite 310