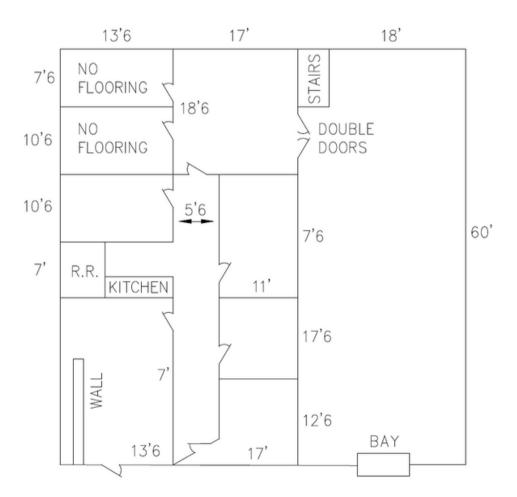

## **FLOORPLAN**

Total: 3,000 Square Feet Warehouse: 1,080 Square Feet Office: 1,920 Square Feet Upstairs Storage: 1,920 Square Feet