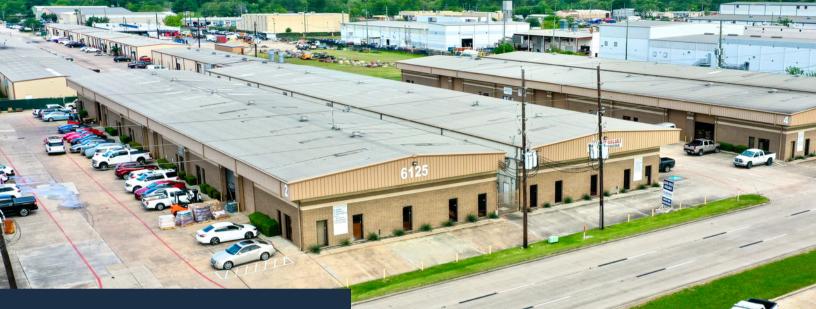

#### **TOLL PLAZA** 6125 Sam Houston Parkway Houston, TX 77041

#### **PROPERTY FEATURES**

Great access to 290 and Sam Houston Tollway 97,030 Square Feet between 5 buildings Ample 20' Clear Height Oversized 12x14 Grade Level Doors AVAILABLE IMMEDIATELY

FOR LEASING INFO: RYAN YOUNG | 281.584.3320 | RYAN.YOUNG@FORT-COMPANIES.COM