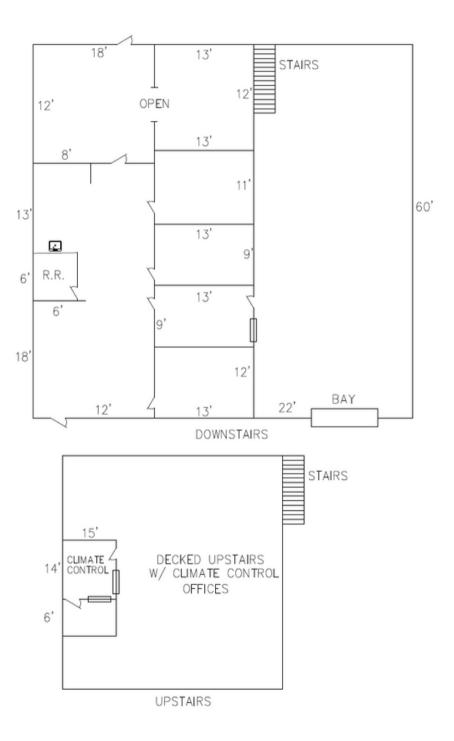

## **FLOORPLAN**

Total: 3,000 Square Feet Office: 1,680 Square Feet Warehouse: 1,320 Square Feet

FOR LEASING INFO: RYAN YOUNG | 281.584.3320 | RYAN.YOUNG@FORT-COMPANIES.COM

**TOLL PLAZA** 6125 Sam Houston Parkway, Suite 202 Houston, TX 77041