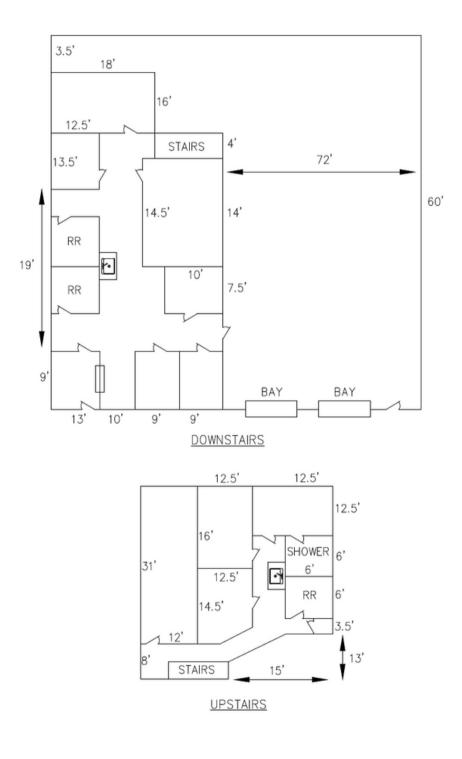

# **FLOORPLAN**

Total: 6,780 Square Feet Downstairs: 2,202 Square Feet Upstairs: 1,618 Square Feet Warehouse: 4,578 Square Feet

**TOLL PLAZA** 6125 Sam Houston Parkway, Suite 301 Houston, TX 77041