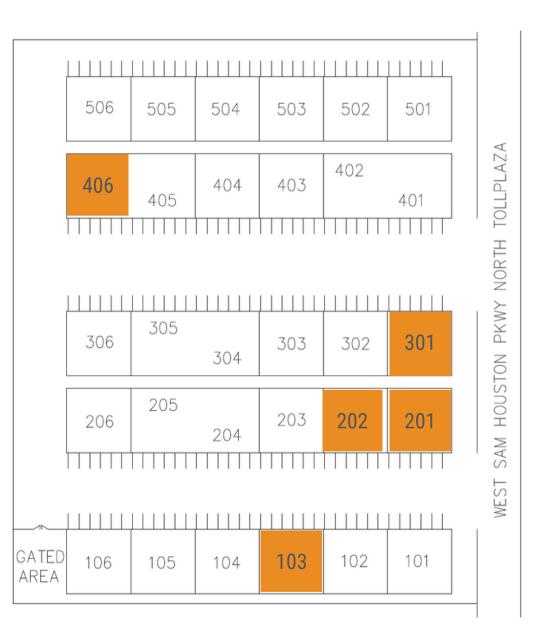

### SITEPLAN

Suite 103 – 3,250 SF Suite 201 – 3,000 SF Suite 202 – 3,000 SF Suite 301 – 3,000 SF Suite 406 – 6,780 SF

**TOLL PLAZA** 6125 Sam Houston Parkway, Suite 406 Houston, TX 77041