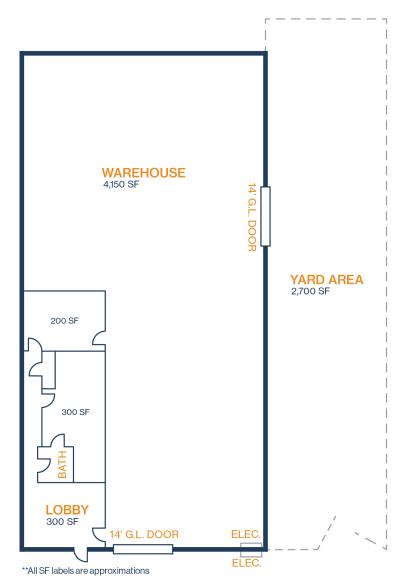

# UNIT 612-C – 5,000 SF

### 850 SF OFFICE / 4,150 SF WAREHOUSE

- (2) Grade Level Doors
- Fenced Outside Storage

THOMAS PFEIFER 832.405.6369 thomas.pfeifer@fort-companies.com

10612-10616 HEMPSTEAD RD HOUSTON, TEXAS 77092