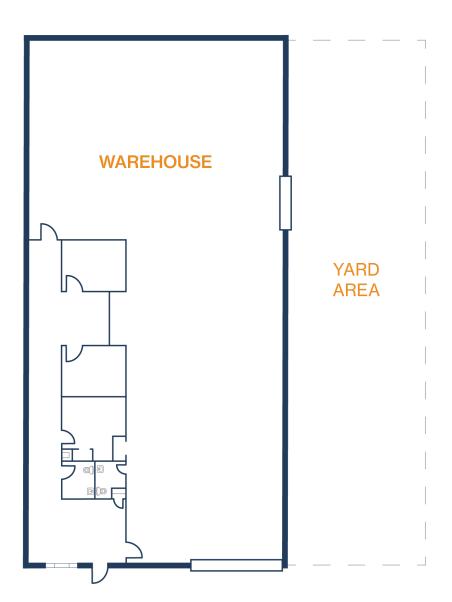

# UNIT 612-E – 5,000 SF

### 1,550 SF OFFICE / 3,450 SF WAREHOUSE

- . (2) Grade Level Doors
- Fenced Outside Storage
- (2) Bathrooms

# UNIT 612-C – 5,000 SF

### 850 SF OFFICE / 4,150 SF WAREHOUSE

- (2) Grade Level Doors
- Fenced Outside Storage

THOMAS PFEIFER 832.405.6369 thomas.pfeifer@fort-companies.com

10612-10616 HEMPSTEAD RD HOUSTON, TEXAS 77092

### UNIT 612-D – 5,000 SF 500 SF OFFICE / 4,500 SF WAREHOUSE

• (2) Grade Level Doors

THOMAS PFEIFER 832.405.6369 thomas.pfeifer@fort-companies.com