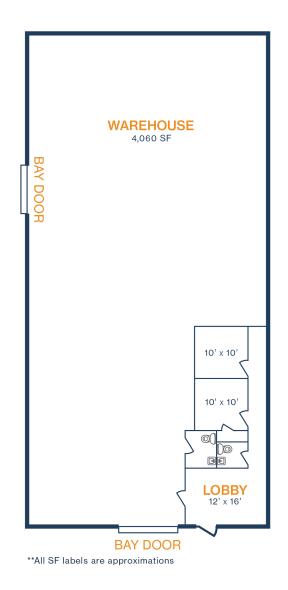

### UNIT 612-D – 5,000 SF 500 SF OFFICE / 4,500 SF WAREHOUSE

• (2) Grade Level Doors

THOMAS PFEIFER 832.405.6369 thomas.pfeifer@fort-companies.com