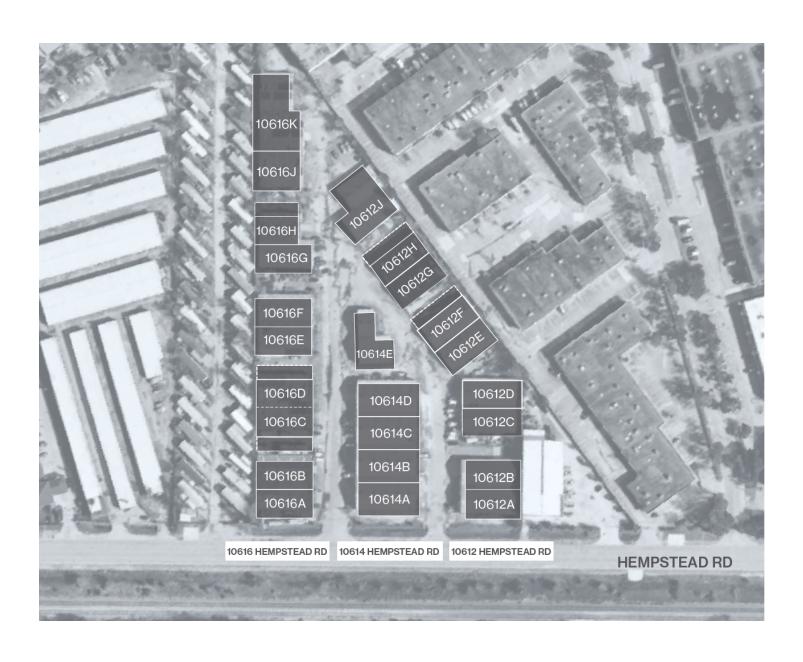

### SITE PLAN

10612-10616 HEMPSTEAD RD HOUSTON, TEXAS 77092

## UNIT 612-C - 5,000 SF

### UNIT 612-D - 5,000 SF

## UNIT 616-D - 5,000 SF