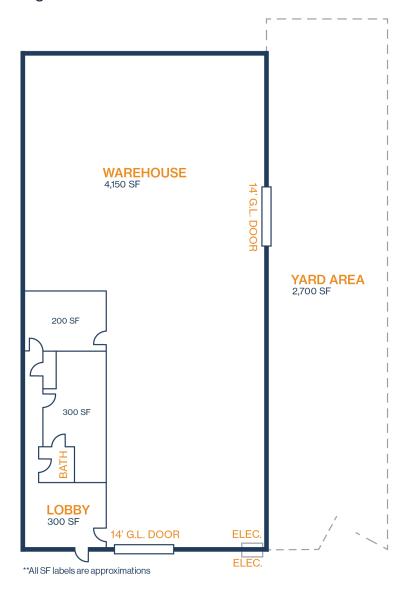

### 850 SF OFFICE / 4,150 SF WAREHOUSE

- (2) Grade Level Doors
- Fenced Outside Storage

10612-10616 HEMPSTEAD RD HOUSTON, TEXAS 77092

### 500 SF OFFICE / 4,500 SF WAREHOUSE

• (2) Grade Level Doors

10612-10616 HEMPSTEAD RD HOUSTON, TEXAS 77092

### 300 SF OFFICE / 4,700 SF WAREHOUSE

- (2) Grade Level Doors
- · Fenced Outside Storage

\*\*All SF labels are approximations