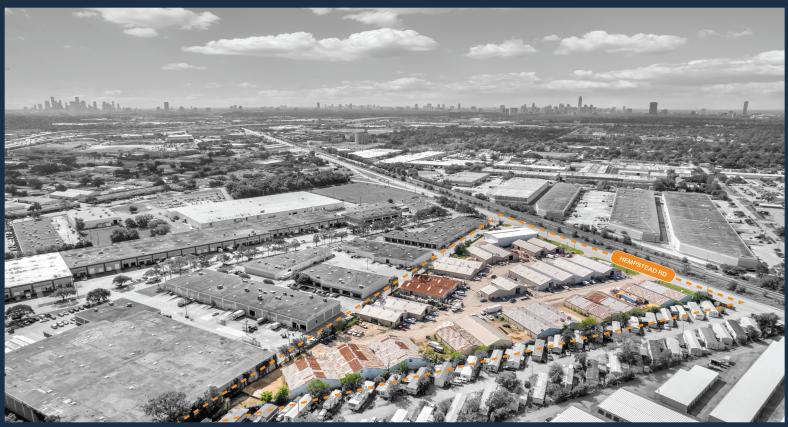

10612-10616 HEMPSTEAD RD, HOUSTON, TEXAS 77092

#### 5,000 SF SUITES AVAILABLE

- Northwest Outer Loop
  Submarket
- 14' 20' Clear Height
- Grade-Level Loading

#### **THOMAS PFEIFER**

832.405.6369 thomas.pfeifer@fort-companies.com

10612-10616 HEMPSTEAD RD HOUSTON, TEXAS 77092