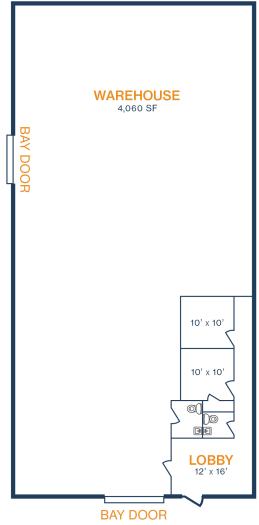

### UNIT 612-D - 5,000 SF

### 500 SF OFFICE / 4,500 SF WAREHOUSE

• (2) Grade Level Doors

10612-10616 HEMPSTEAD RD HOUSTON, TEXAS 77092