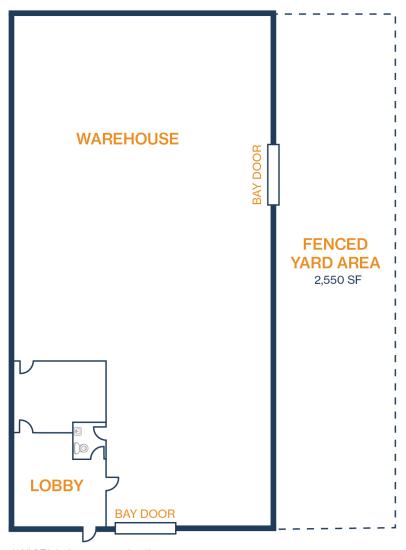

## UNIT 612-C - 5,000 SF

### 850 SF OFFICE / 4,150 SF WAREHOUSE

- (2) Grade Level Doors
- Fenced Outside Storage

10612-10616 HEMPSTEAD RD HOUSTON, TEXAS 77092