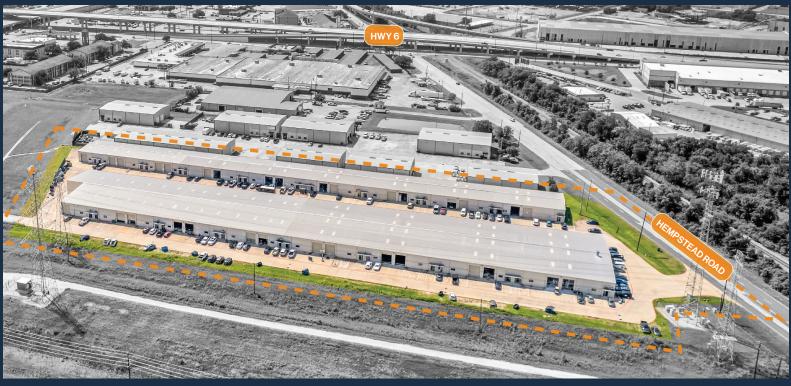

## HEMPSTEAD 1960 BUSINESS CENTER

20220 HEMPSTEAD ROAD, HOUSTON, TX 77065

**NORTHWEST SUBMARKET** 

GREAT ACCESS TO HWY 6/FM 1960, US-290, AND HEMPSTEAD

18'-23' CLEAR HEIGHT

**TENANT-CONTROLLED HVAC** 

12' X 14' GRADE-LEVEL LOADING

18-WHEELER ACCESSIBLE

2,053 SF - 7,353 SF SUITES AVAILABLE