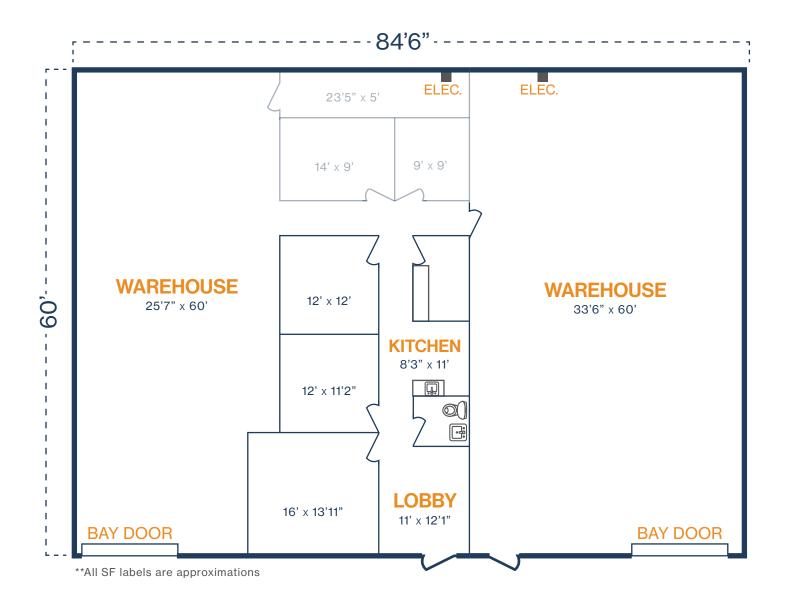

#### **HEMPSTEAD 1960 BUSINESS CENTER**

20220 Hempstead Road, Suite 32 & 33 Houston, TX 77065

#### FLOOR PLAN — AVAILABLE IMMEDIATELY

- » 5,080 SF Total Available
- » (2) 12' x 14' Grade Level Doors

**RYAN YOUNG** 

281.584.3320 RYAN.YOUNG@FORT-COMPANIES.COM

#### THOMAS PFEIFER