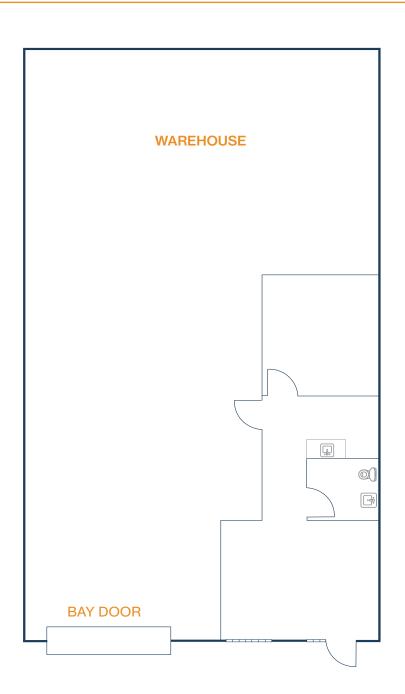

#### **HEMPSTEAD 1960 BUSINESS CENTER**

20220 Hempstead Road, Suite 35 Houston, TX 77065

#### FLOOR PLAN — AVAILABLE IMMEDIATELY

- » 2,059 SF Total Available
  - » 410 SF Office
  - » 1,649 SF Warehouse
- » (1) 12' x 14' Grade Level Doors
- » Glass Storefront