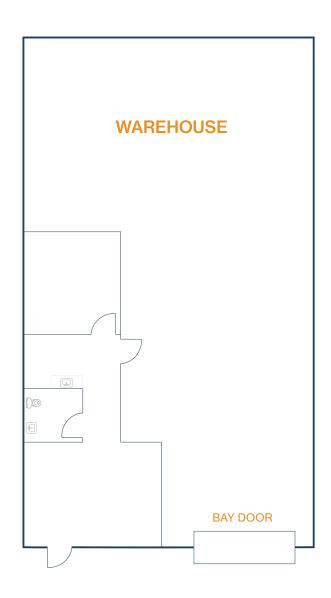

#### **HEMPSTEAD 1960 BUSINESS CENTER**

20220 Hempstead Road, Suite 26 Houston, TX 77065

#### FLOOR PLAN — AVAILABLE IMMEDIATELY

- » 3,019 SF Total Available
  » 2,755 SF Warehouse
  - » 264 SF Office

- » (1) 12' x 14' Grade Level Door

\*\*All SF labels are approximations