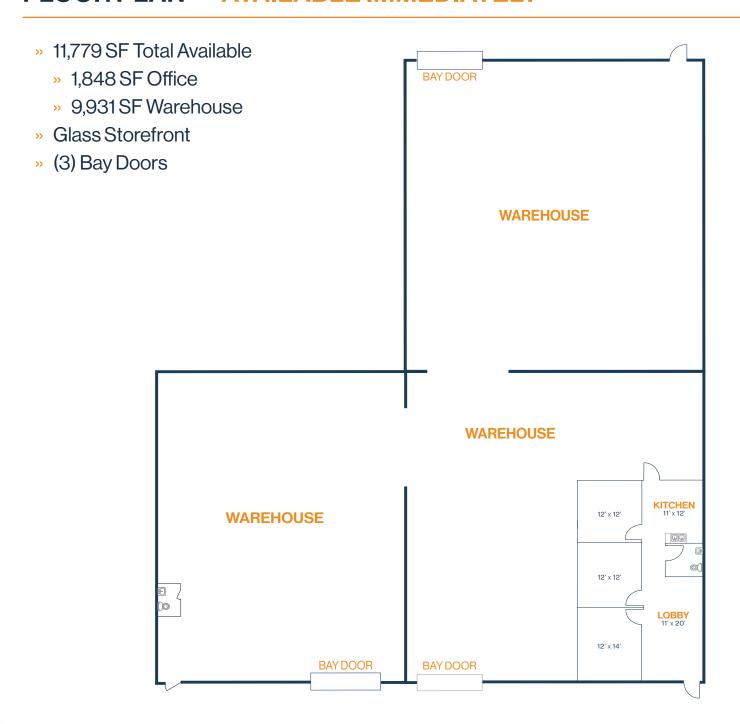

#### **HEMPSTEAD 1960 BUSINESS CENTER**

20220 Hempstead Road, Suite 1-3 Houston, TX 77065

#### FLOOR PLAN — AVAILABLE IMMEDIATELY