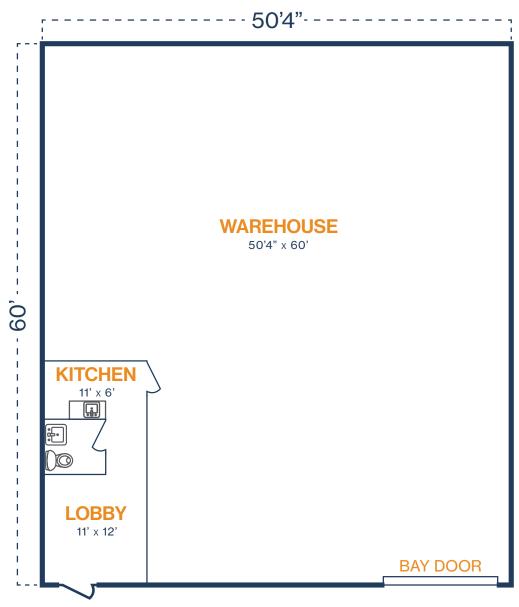

#### **HEMPSTEAD 1960 BUSINESS CENTER**

20220 Hempstead Road, Suite 17 Houston, TX 77065

#### FLOOR PLAN — AVAILABLE IMMEDIATELY

- » 2,053 SF Total Available
  - » 410 SF Office
  - » 1,643 SF Warehouse
- » Glass Storefront
- » (1) 12' x 14' Grade Level Door