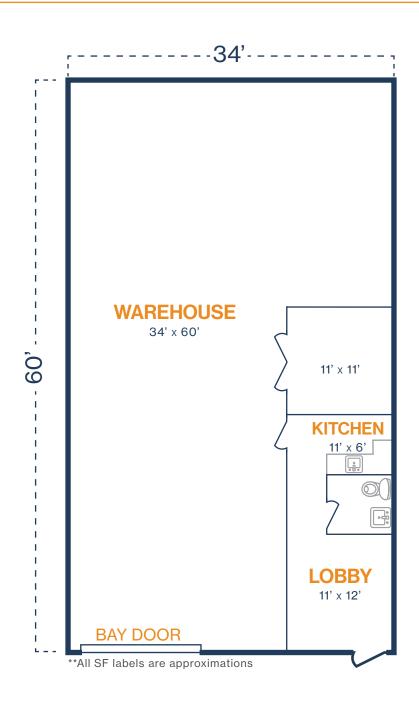

#### **HEMPSTEAD 1960 BUSINESS CENTER**

20220 Hempstead Road, Suite 1-3 Houston, TX 77065

#### FLOOR PLAN — AVAILABLE IMMEDIATELY

### UNIT 6 - 2,052 SF

410 SF OFFICE / 1,642 SF WAREHOUSE