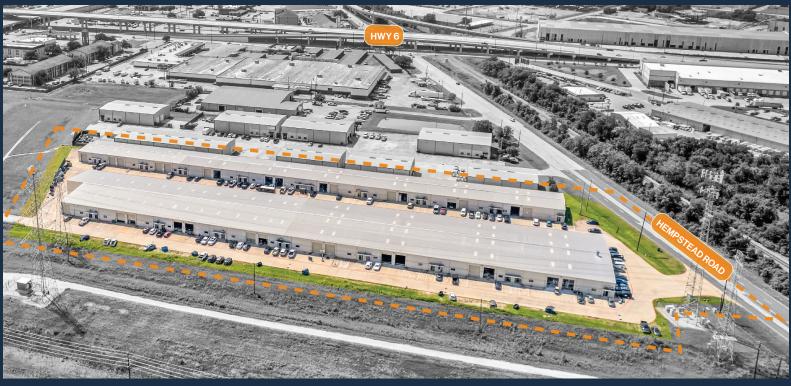

20220 HEMPSTEAD ROAD, HOUSTON, TX 77065

**NORTHWEST SUBMARKET** 

GREAT ACCESS TO HWY 6/FM 1960, US-290, AND HEMPSTEAD

18'-23' CLEAR HEIGHT

**TENANT-CONTROLLED HVAC** 

12' X 14' GRADE-LEVEL LOADING

18-WHEELER ACCESSIBLE

20220 HEMPSTEAD RD HOUSTON, TEXAS 77065