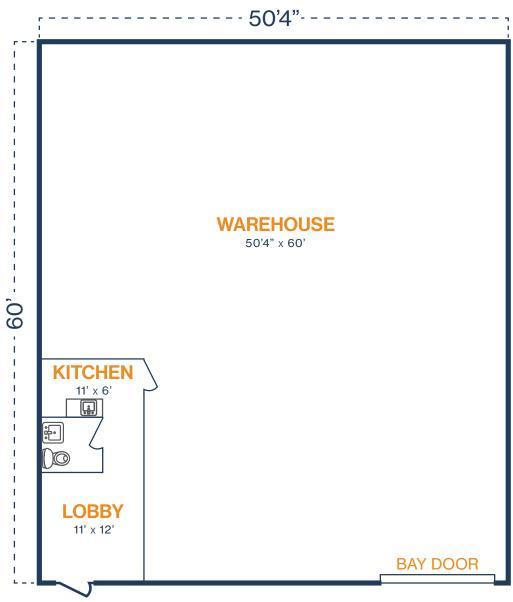

### FLOOR PLAN — AVAILABLE IMMEDIATELY

- » 3,019 SF Total Available
  » 2,755 SF Warehouse
  - » 264 SF Office

- » (1) 12' x 14' Grade Level Door

\*\*All SF labels are approximations