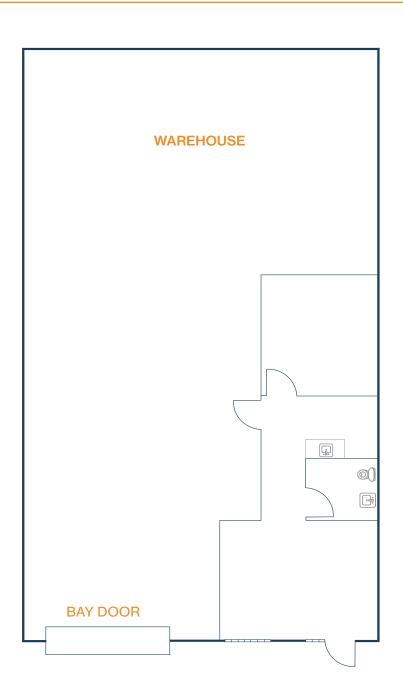

### FLOOR PLAN — AVAILABLE IMMEDIATELY

- » 2,059 SF Total Available
  - » 410 SF Office
  - » 1,649 SF Warehouse
- » (1) 12' x 14' Grade Level Doors
- » Glass Storefront

20220 HEMPSTEAD RD HOUSTON, TEXAS 77065