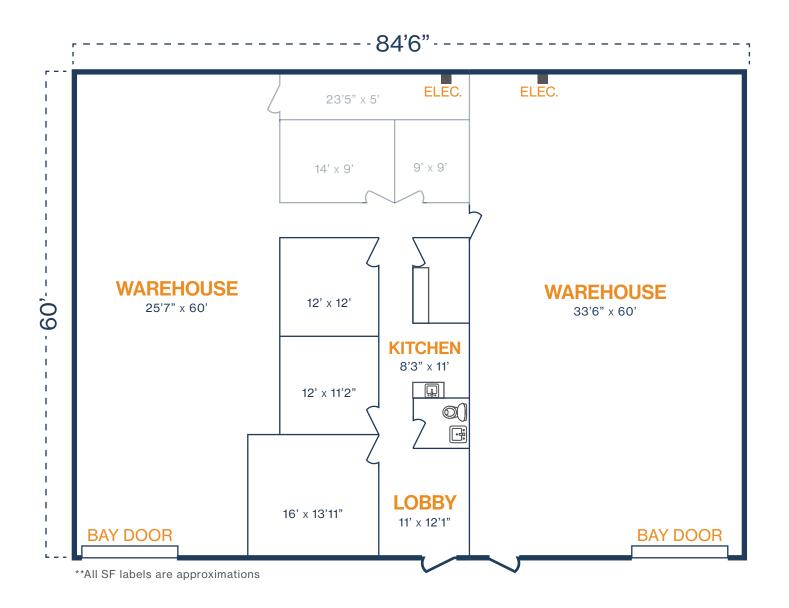

### FLOOR PLAN — AVAILABLE IMMEDIATELY

- » 5,080 SF Total Available
- » (2) 12' x 14' Grade Level Doors

**RYAN YOUNG** 

281.584.3320 RYAN.YOUNG@FORT-COMPANIES.COM