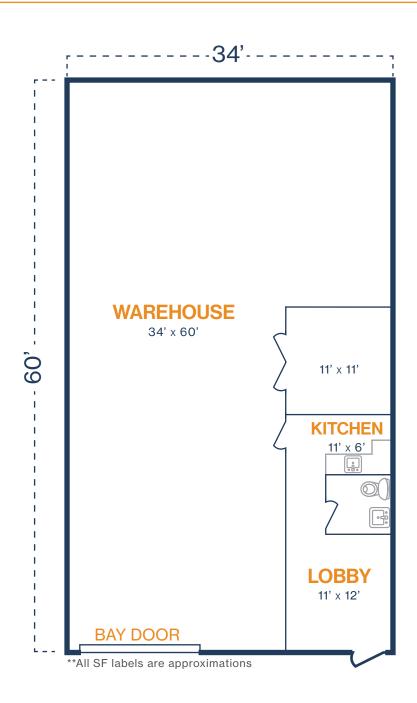

### FLOOR PLAN — AVAILABLE IMMEDIATELY

20220 Hempstead Road, Suite 17 Houston, TX 77065

### FLOOR PLAN — AVAILABLE IMMEDIATELY

- » 2,053 SF Total Available
  - » 410 SF Office
  - » 1,643 SF Warehouse
- » Glass Storefront
- » (1) 12' x 14' Grade Level Door

This information is deemed

20220 Hempstead Road, Suite 26 Houston, TX 77065