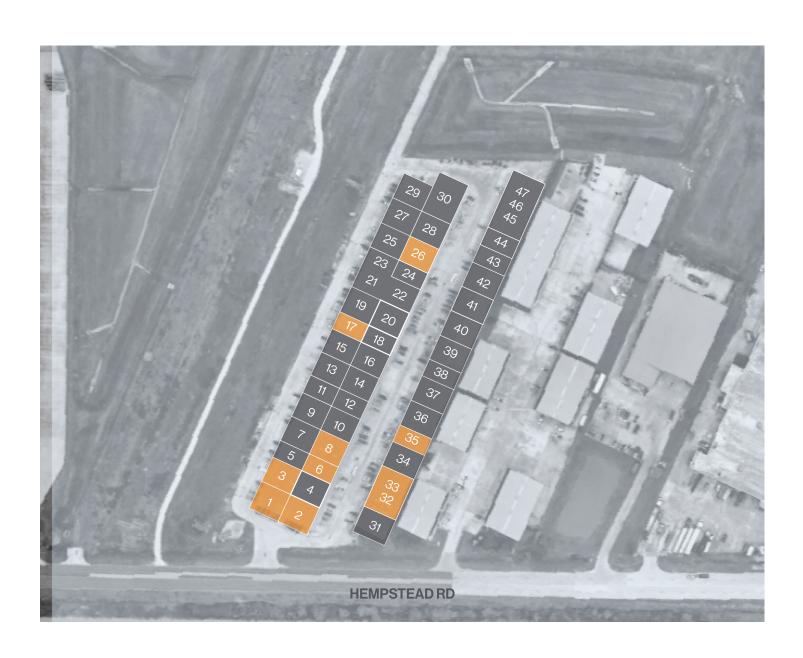

### SITE PLAN

20220 Hempstead Road, Suite 1-3 Houston, TX 77065

### **HEMPSTEAD 1960 BUSINESS CENTER**

20220 Hempstead Road, Suite 32 & 33 Houston, TX 77065