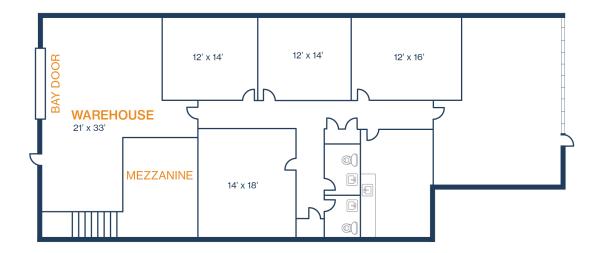

### UNIT 208 – 2,567 SF

#### 1,810 SF OFFICE / 757 SF WAREHOUSE

- (1) Drive Bay
- Central Air Conditioning

THOMAS PFEIFER 832.405.6369 thomas.pfeifer@fort-companies.com

3727 GREENBRIAR DR STAFFORD, TEXAS 77477