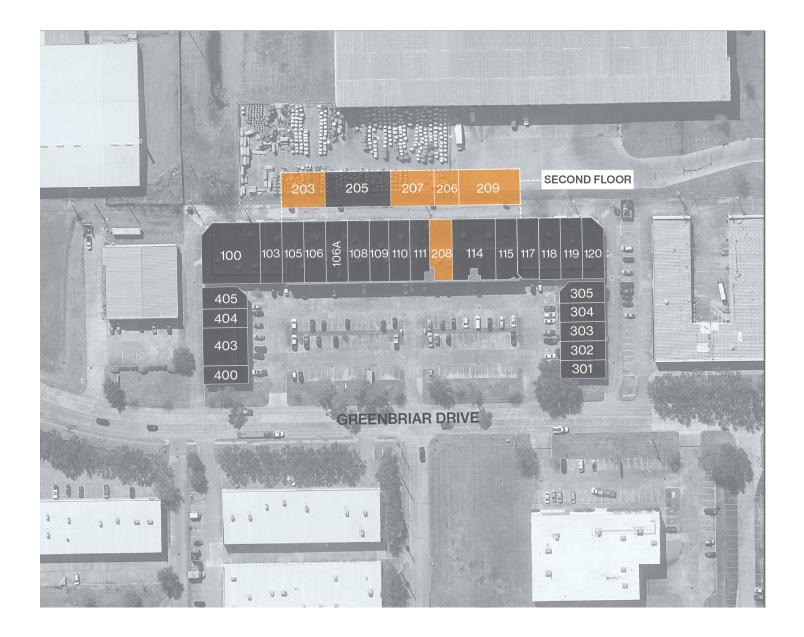

### SITE PLAN

THOMAS PFEIFER 832.405.6369 thomas.pfeifer@fort-companies.com

3727 GREENBRIAR DR STAFFORD, TEXAS 77477

## UNIT 203 – 2,729 SF

**UPSTAIRS:** 

#### UNIT 206 – 1,600 SF 1,600 SF OFFICE / 0 SF WAREHOUSE

- (3) Offices
- (2) Restrooms

THOMAS PFEIFER 832.405.6369 thomas.pfeifer@fort-companies.com

3727 GREENBRIAR DR STAFFORD, TEXAS 77477

#### UNIT 207 – 2,387 SF 0 SF OFFICE / 2,387 SF WAREHOUSE

THOMAS PFEIFER 832.405.6369 thomas.pfeifer@fort-companies.com

3727 GREENBRIAR DR STAFFORD, TEXAS 77477

### UNIT 208 – 2,567 SF

### UNIT 209 – 1,897 SF

• Insulated Upstairs Storage