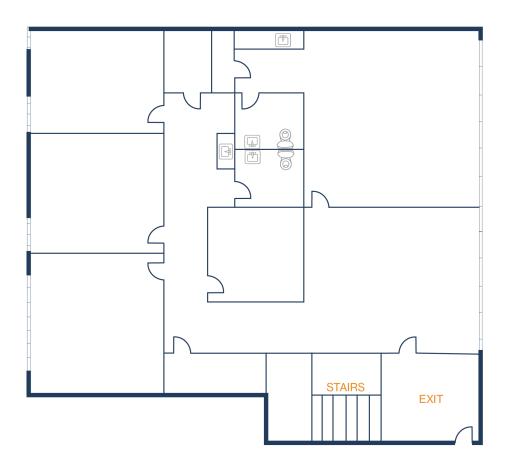

## UNIT 203 – 2,729 SF

**UPSTAIRS:** 

#### 2,729 SF OFFICE / 0 SF WAREHOUSE

- (3) Offices
- (2) Restrooms