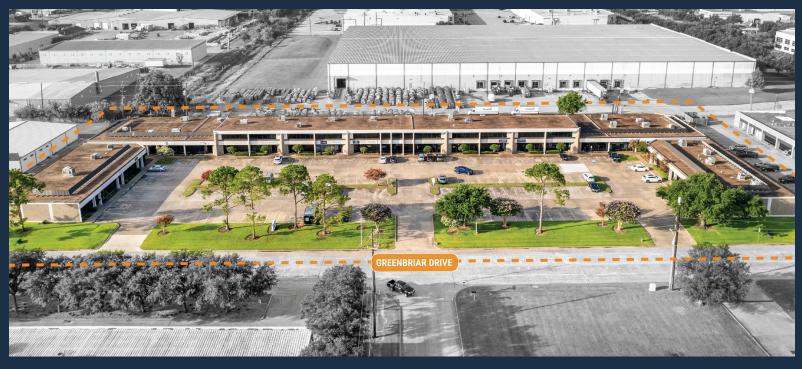

# GREENBRAR BUSINESS CENTER 3727 GREENBRIAR DRIVE, STAFFORD, TX 77477

 SOUTHWEST HOUSTON/ STAFFORD SUBMARKET
GREAT ACCESS TO BELTWAY 8, I-69, AND HIGHWAY 90
AVERAGE CLEAR HEIGHT 11'2"
AVERAGE CLEAR HEIGHT 11'2"
TENANT-CONTROLLED HVAC
ABUNDANT PARKING
GRADE-LEVEL/REAR LOAD
1,600 SF - 7,366 SF SUITES AVAILABLE

THOMAS PFEIFER

281.504.7460 THOMAS.PFEIFER@FORT-COMPANIES.COM

3727 GREENBRIAR DR STAFFORD, TEXAS 77477