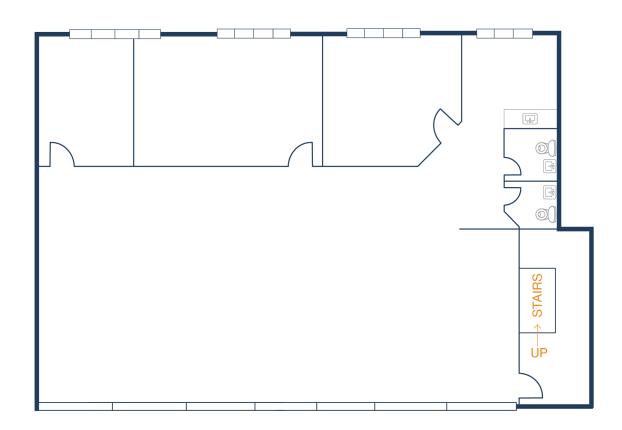

## UNIT 203 – 2,729 SF

**UPSTAIRS:** 

#### 2,729 SF OFFICE / 0 SF WAREHOUSE

- (3) Offices
- (2) Restrooms