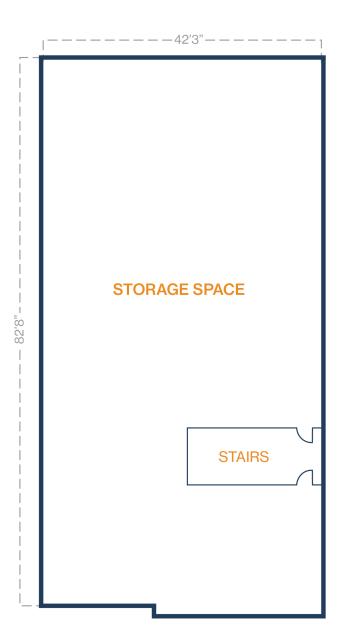

SF WAREHOUSE

- (3) Offices
- (2) Restrooms



#### THOMAS PFEIFER 832.405.6369 thomas.pfeifer@fort-companies.com



3727 GREENBRIAR DR STAFFORD, TEXAS 77477

#### UNIT 206 – 1,600 SF 1,600 SF OFFICE / 0 SF WAREHOUSE

- (3) Offices
- (2) Restrooms



THOMAS PFEIFER 832.405.6369 thomas.pfeifer@fort-companies.com



3727 GREENBRIAR DR STAFFORD, TEXAS 77477

#### UNIT 207 – 2,387 SF 0 SF OFFICE / 2,387 SF WAREHOUSE



THOMAS PFEIFER 832.405.6369 thomas.pfeifer@fort-companies.com



3727 GREENBRIAR DR STAFFORD, TEXAS 77477

### UNIT 208 – 2,567 SF

#### 1,810 SF OFFICE / 757 SF WAREHOUSE

- (1) Drive Bay
- Central Air Conditioning



THOMAS PFEIFER 832.405.6369 thomas.pfeifer@fort-companies.com



3727 GREENBRIAR DR STAFFORD, TEXAS 77477

### UNIT 209 – 1,897 SF

• Insulated Upstairs Storage



#### THOMAS PFEIFER

832.405.6369 thomas.pfeifer@fort-companies.com