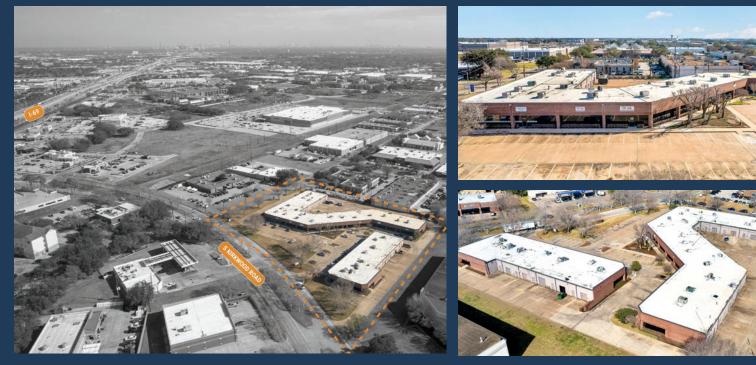

## KIRKWOOD ROAD, STAFFORD, TX 77477

SOUTHWEST HOUSTON/ SUGAR LAND SUBMARKET GREAT ACCESS TO I-69 AND US-90

**13' CLEAR HEIGHT** 

CLIMATE-CONTROLLED WAREHOUSE

**GLASS STOREFRONT** 

10' X 10' GRADE-LEVEL LOADING

2,420 SF – 2,778 SF SUITES AVAILABLE

**RYAN YOUNG** 

281.584.3320 RYAN.YOUNG@FORT-COMPANIES.COM

This information is deemed reliable, however, Fort Capital makes no guarantee, warranties, or representations as to the completeness or accuracy thereof.

 $\square$ 

**KIRKWOOD TECH CENTER** 

12705 S Kirkwood Road Stafford, TX 77477