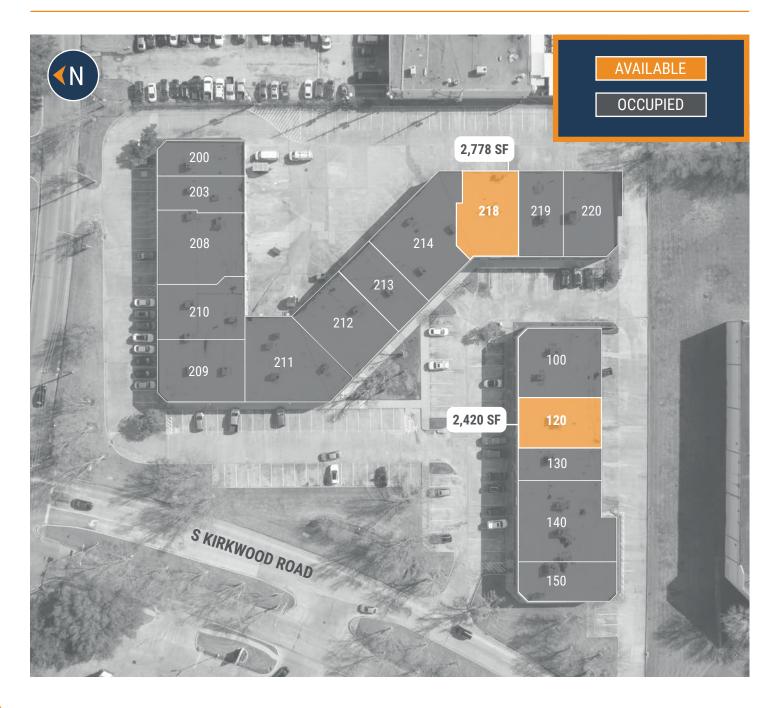

## **SITE PLAN**

**RYAN YOUNG** 

281.584.3320RYAN.YOUNG@FORT-COMPANIES.COM

This information is deemed reliable, however, Fort Capital makes no guarantee, warranties, or representations as to the completeness or accuracy thereof.

2,420 SF – 2,778 SF SUITES AVAILABLE

**RYAN YOUNG** 

281.584.3320 RYAN.YOUNG@FORT-COMPANIES.COM

This information is deemed reliable, however, Fort Capital makes no guarantee, warranties, or representations as to the completeness or accuracy thereof.