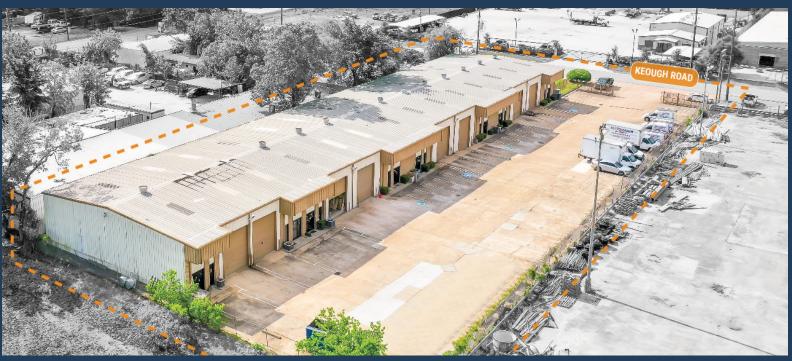

# KEOUGH BUSINESS PARK

9230 KEOUGH ROAD, HOUSTON, TX 77040

**NORTHWEST HOUSTON/ OUTERLOOP SUBMARKET** 

**GREAT ACCESS TO BELTWAY 8 AND US-290** 

18' CLEAR HEIGHT

12' X 14' GRADE-LEVEL **LOADING DOORS** 

**3-PHASE POWER** 

**GATED ACCESS** 

1,885 SF - 2,750 SF SUITES AVAILABLE

**RYAN YOUNG** 

281.584.3320

RYAN.YOUNG@FORT-COMPANIES.COM

9230 Keough Road Houston, TX 77040