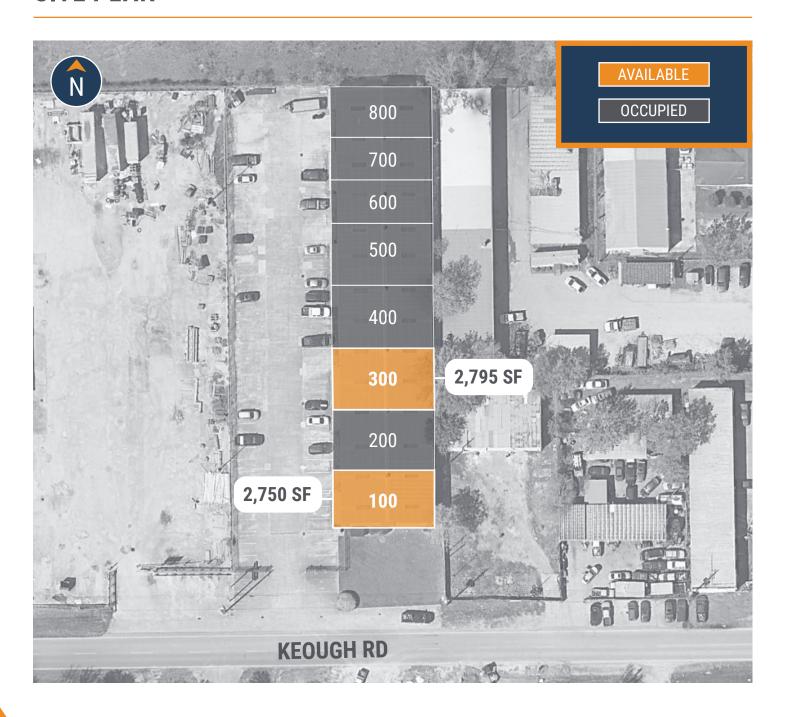

# **SITE PLAN**

9230 Keough Road, Suite 100 Houston, TX 77040

### FLOOR PLAN - AVAILABLE IMMEDIATELY

- » 2,750 SF Total Available
- » (1) 12' x 14' Grade-Level Door
- » 830 SF Downstairs Office
- » 3 Phase Power (240 V)
- » 454 SF Upstairs Office
- » 1,947 SF Warehouse

## FLOOR PLAN - AVAILABLE IMMEDIATELY

- » 2,795 SF Total Available
  » (1) 12' x 14' Grade-Level Door
  - » 543 SF Office
  - » 2,252 SF Warehouse