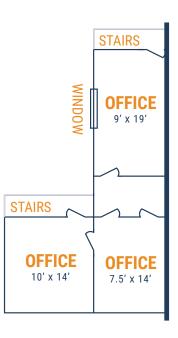

### FLOOR PLAN - AVAILABLE IMMEDIATELY

- » 2,750 SF Total Available
- » (1) 12' x 14' Grade-Level Door
- » 830 SF Downstairs Office
- » 3 Phase Power (240 V)
- » 454 SF Upstairs Office
- » 1,947 SF Warehouse

### **UPSTAIRS:**

**RYAN YOUNG** 

281.584.3320

9230 Keough Road, Suite 300 Houston, TX 77040