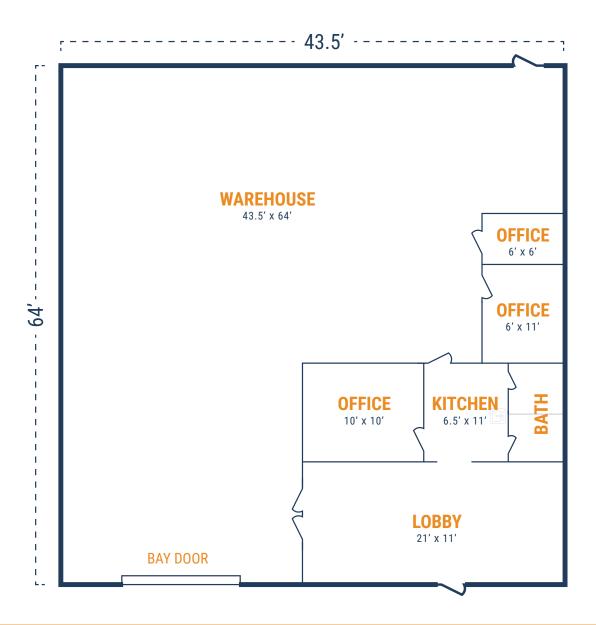

## FLOOR PLAN - AVAILABLE IMMEDIATELY

- » 2,795 SF Total Available
  » (1) 12' x 14' Grade-Level Door
  - » 543 SF Office
  - » 2,252 SF Warehouse