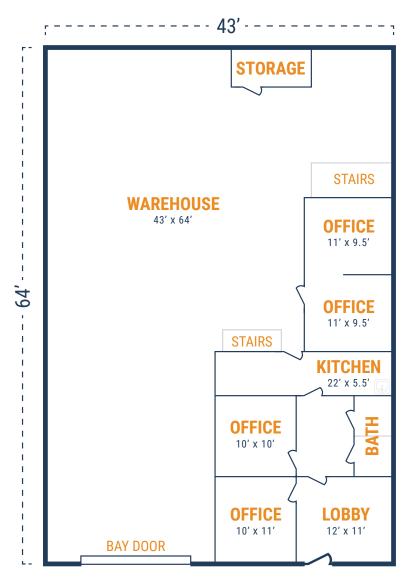

### FLOOR PLAN - AVAILABLE IMMEDIATELY

- » 2,750 SF Total Available
- » (1) 12' x 14' Grade-Level Door
- » 830 SF Downstairs Office
- » 3 Phase Power (240 V)
- » 454 SF Upstairs Office
- » 1,947 SF Warehouse