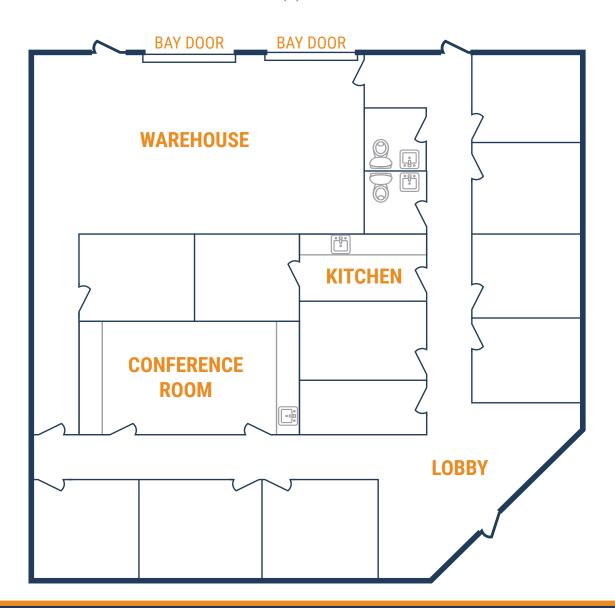

21414 Julie Marie Lane, Suite 2301 Katy, TX 77449

#### **FLOOR PLAN – AVAILABLE IMMEDIATELY**

- » 4,000 SF Total Available
  - » 3,070 SF Office
  - » 930 SF Warehouse

- » (2) 10' x 10' Grade Level Doors
- » (11) Offices
- » (1) Conference Room
- » (1) Kitchen/Break Room