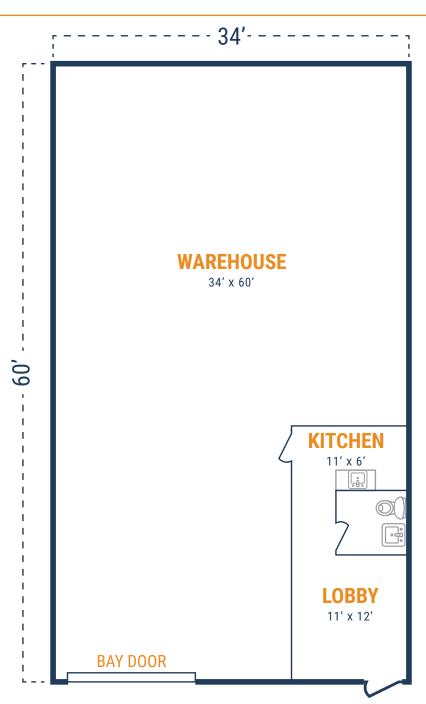

## FLOOR PLAN - AVAILABLE IMMEDIATELY

- » 2,053 SF Total Available
  - » 264 SF Office
  - » 1,789 SF Warehouse
- » (1) 12' x 12' Grade Level Door

This information is deemed

reliable, however, Fort

20220 Hempstead Road, Suite 26 Houston, TX 77065