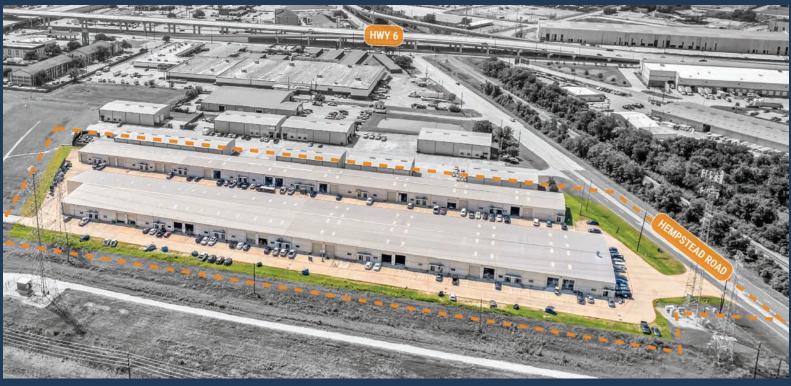

20220 HEMPSTEAD ROAD, HOUSTON, TX 77065

**NORTHWEST SUBMARKET** 

GREAT ACCESS TO HWY 6/FM 1960, US-290, AND HEMPSTEAD

18'-23' CLEAR HEIGHT

**TENANT-CONTROLLED HVAC** 

12' X 14' GRADE-LEVEL LOADING

**18-WHEELER ACCESSIBLE** 

1,798 SF - 9,412 SF SUITES AVAILABLE