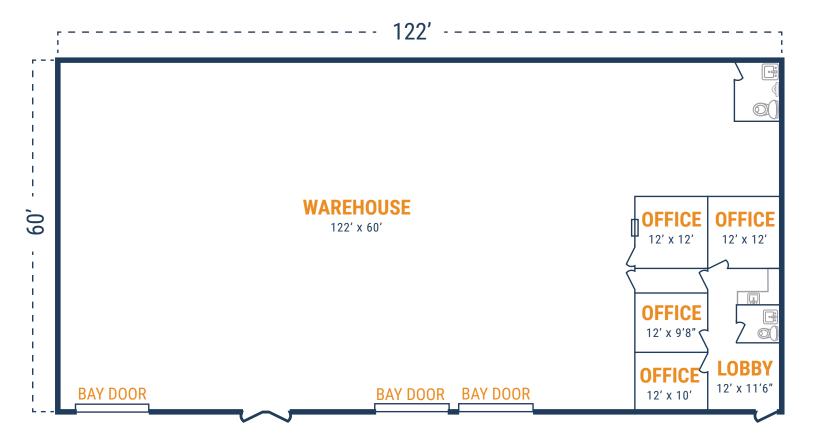

# **SITE PLAN**

20220 Hempstead Road, Suite 4 Houston, TX 77065

- » 3,017 SF Total Available
  - » 962 SF Office
  - » 2,055 SF Warehouse
- » (1) 12' x 12' Grade Level Door

20220 Hempstead Road, Suite 24 Houston, TX 77065