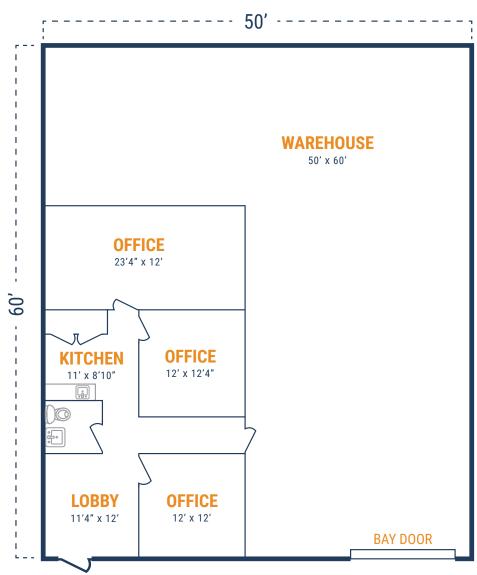

# **SITE PLAN**

20220 Hempstead Road, Suite 4 Houston, TX 77065

- » 3,017 SF Total Available
  - » 962 SF Office
  - » 2,055 SF Warehouse
- » (1) 12' x 12' Grade Level Door

20220 Hempstead Road, Suite 24 Houston, TX 77065

## FLOOR PLAN - AVAILABLE IMMEDIATELY

- » 2,053 SF Total Available
  - » 264 SF Office
  - » 1,789 SF Warehouse
- » (1) 12' x 12' Grade Level Door

This information is deemed

reliable, however, Fort

20220 Hempstead Road, Suite 26 Houston, TX 77065

## FLOOR PLAN - AVAILABLE IMMEDIATELY

- » 3,019 SF Total Available
- » (1) 12' x 14' Grade Level Door

- » 264 SF Office
- » 2,755 SF Warehouse

This information is deemed

20220 Hempstead Road, Suite 32 & 33 Houston, TX 77065

- » 5,080 SF Total Available
- » (2) 12' x 14' Grade Level Doors
- » 2,180 SF Office
- » 2,900 SF Warehouse

20220 Hempstead Road, Suite 44 Houston, TX 77065

- » 2,059 SF Total Available
  - » 407 SF Office
  - » 1,652 SF Warehouse
- » (1) 12' x 14' Grade Level Door

20220 Hempstead Road, Suite 45, 46, & 47 Houston, TX 77065

- » 7,353 SF Total Available
  - » 931 SF Office
  - » 6,422 SF Warehouse
- » (3) 12' x 14' Grade Level Doors