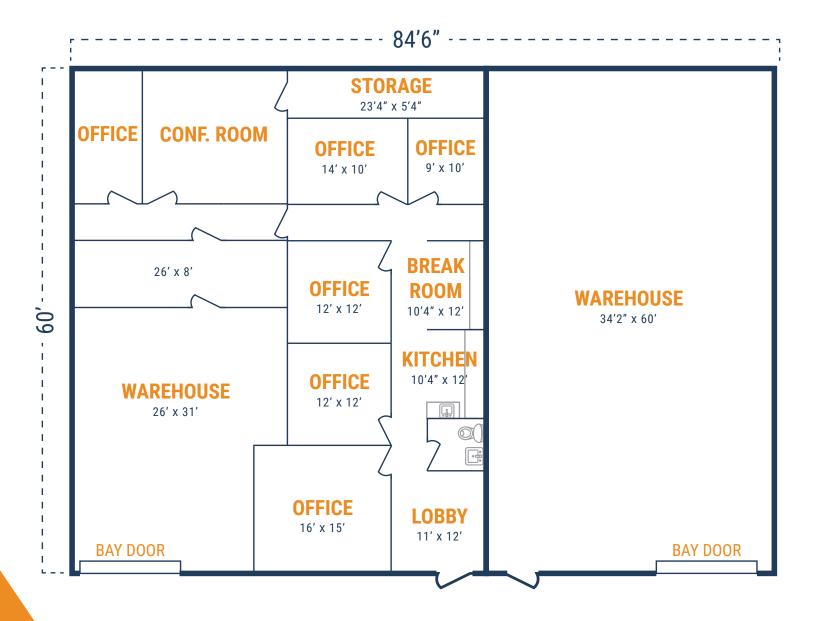

- » 5,080 SF Total Available
- » (2) 12' x 14' Grade Level Doors
- » 2,180 SF Office
- » 2,900 SF Warehouse

20220 Hempstead Road, Suite 44 Houston, TX 77065

- » 2,059 SF Total Available
  - » 407 SF Office
  - » 1,652 SF Warehouse
- » (1) 12' x 14' Grade Level Door