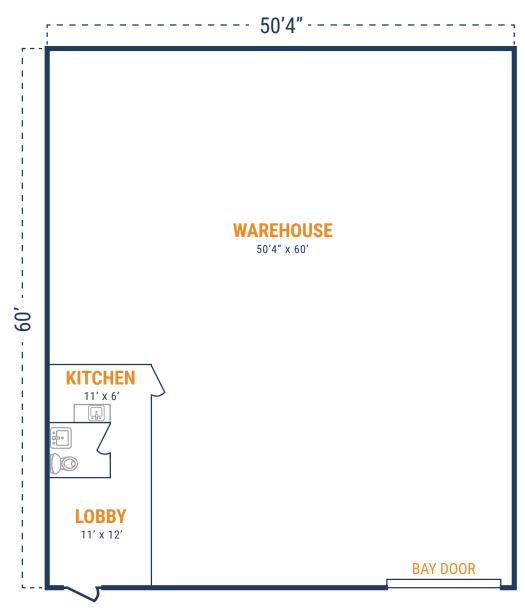

## FLOOR PLAN - AVAILABLE IMMEDIATELY

- » 3,019 SF Total Available
- » (1) 12' x 14' Grade Level Door

- » 264 SF Office
- » 2,755 SF Warehouse

This information is deemed

20220 Hempstead Road, Suite 32 & 33 Houston, TX 77065