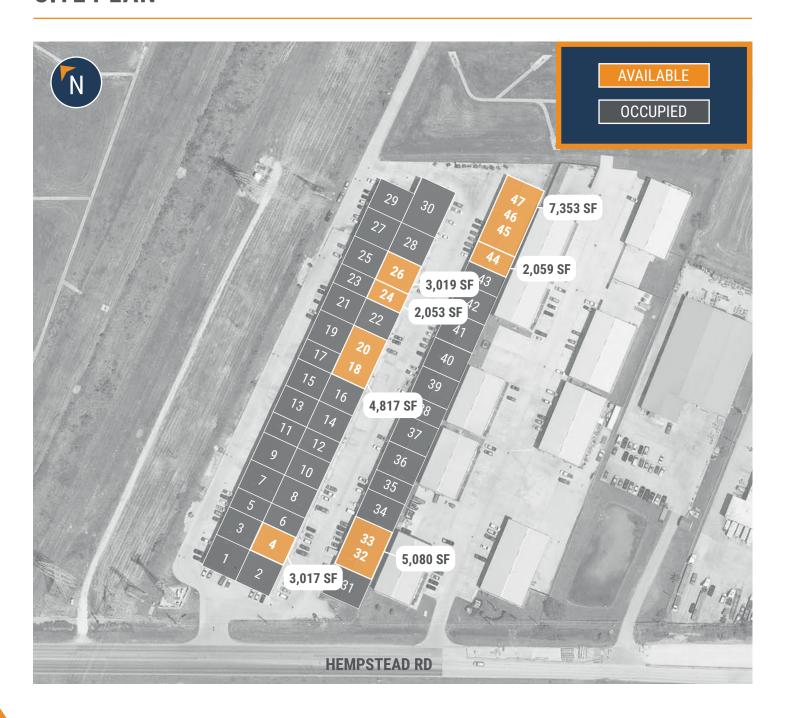

# **SITE PLAN**

20220 Hempstead Road, Suite 4 Houston, TX 77065

- » 3,017 SF Total Available
  - » 962 SF Office
  - » 2,055 SF Warehouse
- » (1) 12' x 12' Grade Level Door

20220 Hempstead Road, Suite 24 Houston, TX 77065

## FLOOR PLAN - AVAILABLE IMMEDIATELY

- » 2,053 SF Total Available
  - » 264 SF Office
  - » 1,789 SF Warehouse
- » (1) 12' x 12' Grade Level Door

This information is deemed

reliable, however, Fort

20220 Hempstead Road, Suite 26 Houston, TX 77065

## FLOOR PLAN - AVAILABLE IMMEDIATELY

- » 3,019 SF Total Available
- » (1) 12' x 14' Grade Level Door

- » 264 SF Office
- » 2,755 SF Warehouse

This information is deemed

20220 Hempstead Road, Suite 32 & 33 Houston, TX 77065

- » 5,080 SF Total Available
- » (2) 12' x 14' Grade Level Doors
- » 2,180 SF Office
- » 2,900 SF Warehouse

20220 Hempstead Road, Suite 44 Houston, TX 77065

- » 2,059 SF Total Available
  - » 407 SF Office
  - » 1,652 SF Warehouse
- » (1) 12' x 14' Grade Level Door

20220 Hempstead Road, Suite 45, 46, & 47 Houston, TX 77065

- » 7,353 SF Total Available
  - » 931 SF Office
  - » 6,422 SF Warehouse
- » (3) 12' x 14' Grade Level Doors