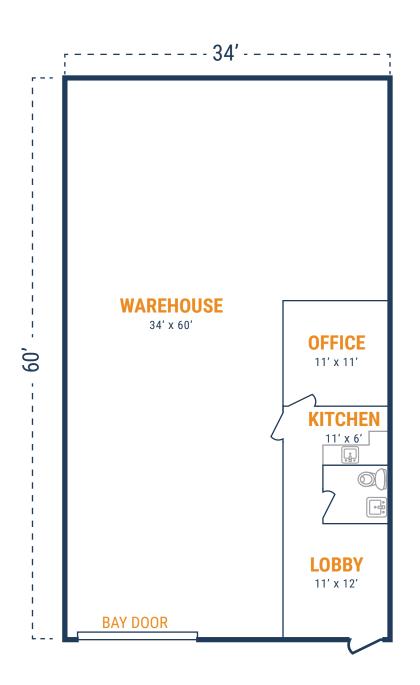

# **SITE PLAN**

20220 Hempstead Road, Suite 4 Houston, TX 77065

- » 3,017 SF Total Available
  - » 962 SF Office
  - » 2,055 SF Warehouse
- » (1) 12' x 12' Grade Level Door

20220 Hempstead Road, Suite 24 Houston, TX 77065