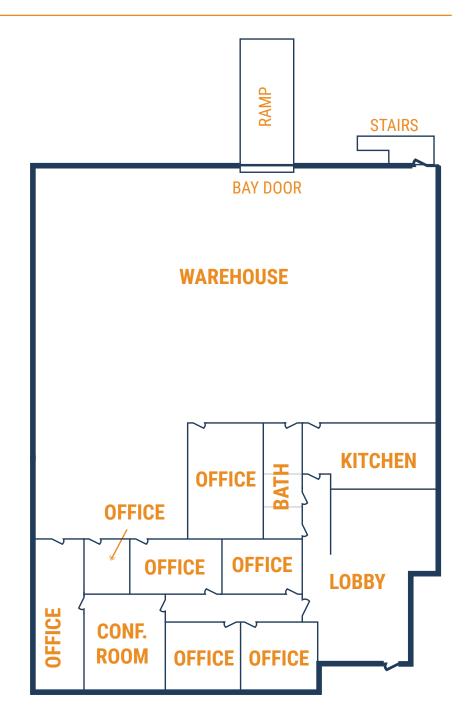

### FLOOR PLAN - AVAILABLE IMMEDIATELY

- » 11,010 SF Total Available
  - » 4,688 SF Office
  - » 6,322 SF Warehouse
- » 25 FT Clear Height
- » Dock High Loading with Ramp
- » Climate-Controlled Warehouse
- » Outside Fenced Storage