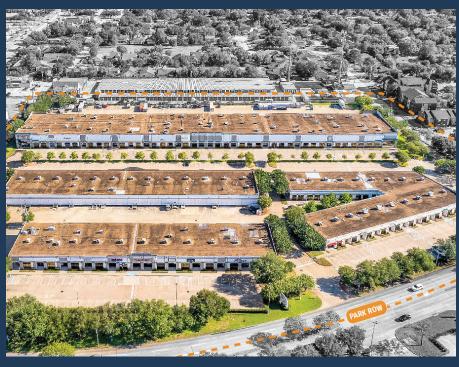

1718 NORTH FRY ROAD, HOUSTON, TX 77041









**WEST HOUSTON/ENERGY CORRIDOR SUBMARKET** 



**GREAT ACCESS TO I-10 AND FRY ROAD** 



14-17' & 25' CLEAR HEIGHTS



**TILT-WALL CONSTRUCTION** 



**DOCK-HIGH AND SEMI-DOCK LOADING** 



**DRIVE-UP SURFACE PARKING** 



837 SF - 11,010 SF **SUITES AVAILABLE** 



**RYAN YOUNG** 



281.584.3320



RYAN.YOUNG@FORT-COMPANIES.COM







1718 N Fry Road Houston, TX 77041

# **SITE PLAN**









1718 N Fry Road, Suite 100 Houston, TX 77041

### FLOOR PLAN - AVAILABLE IMMEDIATELY

- » 11,010 SF Total Available
  - » 4,688 SF Office
  - » 6,322 SF Warehouse
- » 25 FT Clear Height
- » Dock High Loading with Ramp
- » Climate-Controlled Warehouse
- » Outside Fenced Storage









1718 N Fry Road, Suite 340 Houston, TX 77041

## FLOOR PLAN - AVAILABLE IMMEDIATELY

- » 2,400 SF Total Availa