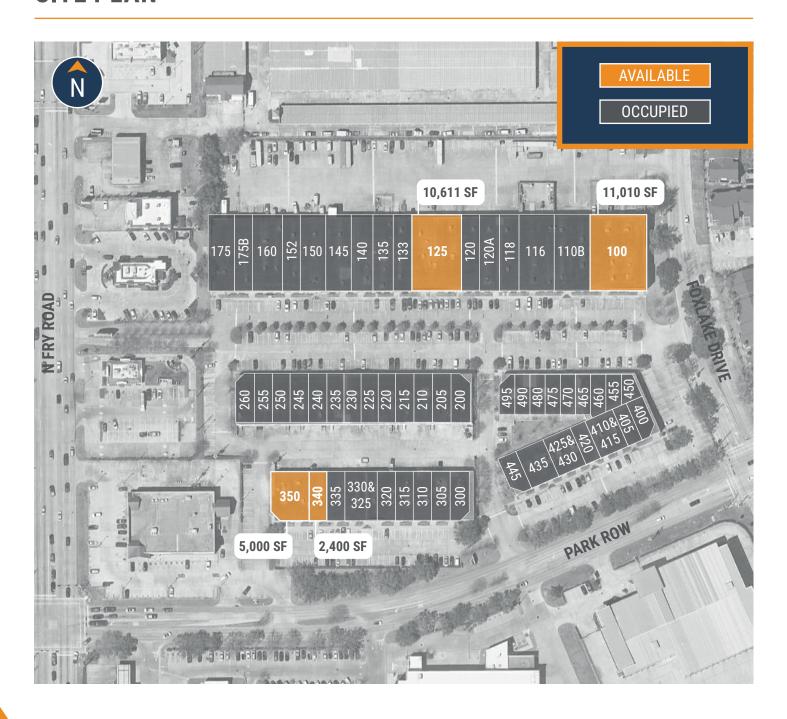

1718 NORTH FRY ROAD, HOUSTON, TX 77041









**WEST HOUSTON/ENERGY CORRIDOR SUBMARKET** 



**GREAT ACCESS TO I-10 AND FRY ROAD** 



14-17' & 25' CLEAR HEIGHTS



**TILT-WALL CONSTRUCTION** 



**DOCK-HIGH AND SEMI-DOCK LOADING** 



**DRIVE-UP SURFACE PARKING** 



837 SF - 11,010 SF **SUITES AVAILABLE** 



**RYAN YOUNG** 



281.584.3320



RYAN.YOUNG@FORT-COMPANIES.COM







1718 N Fry Road Houston, TX 77041

# **SITE PLAN**









1718 N Fry Road, Suite 100 Houston, TX 77041

### FLOOR PLAN - AVAILABLE IMMEDIATELY

- » 11,010 SF Total Available
  - » 4,688 SF Office
  - » 6,322 SF Warehouse
- » 25 FT Clear Height
- » Dock High Loading with Ramp
- » Climate-Controlled Warehouse
- » Outside Fenced Storage









1718 N Fry Road, Suite 340 Houston, TX 77041

## FLOOR PLAN - AVAILABLE IMMEDIATELY

- » 2,400 SF Total Available
  - » 1,307 SF Office
  - » 1,093 SF Warehouse
- » 17 FT Clear Height
- » Climate-Controlled Warehouse
- » Semi Dock Loading









1718 N Fry Road, Suite 350 Houston, TX 77041

# FLOOR PLAN - AVAILABLE IMMEDIATELY

- » 5,000 SF Total Available
- » Former Medical Imaging Space
  » Heavy Power
- » Dock Loading
- » Lead-Line Imaging Walls Installed