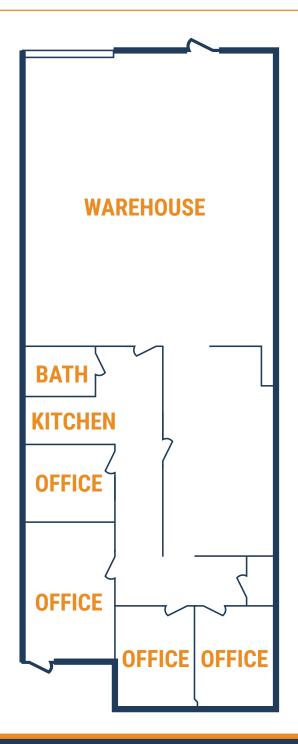

## FLOOR PLAN - AVAILABLE IMMEDIATELY

- » 2,400 SF Total Available
  - » 1,307 SF Office
  - » 1,093 SF Warehouse
- » 17 FT Clear Height
- » Climate-Controlled Warehouse
- » Semi Dock Loading

1718 N Fry Road, Suite 350 Houston, TX 77041