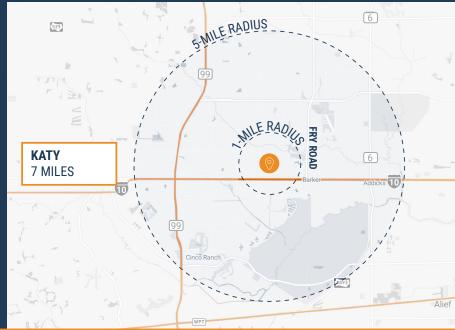

1718 NORTH FRY ROAD, HOUSTON, TX 77041

**WEST HOUSTON/ENERGY CORRIDOR SUBMARKET** 

**GREAT ACCESS TO I-10 AND FRY ROAD** 

14-17' & 25' CLEAR HEIGHTS

**TILT-WALL CONSTRUCTION** 

**DOCK-HIGH AND SEMI-DOCK LOADING** 