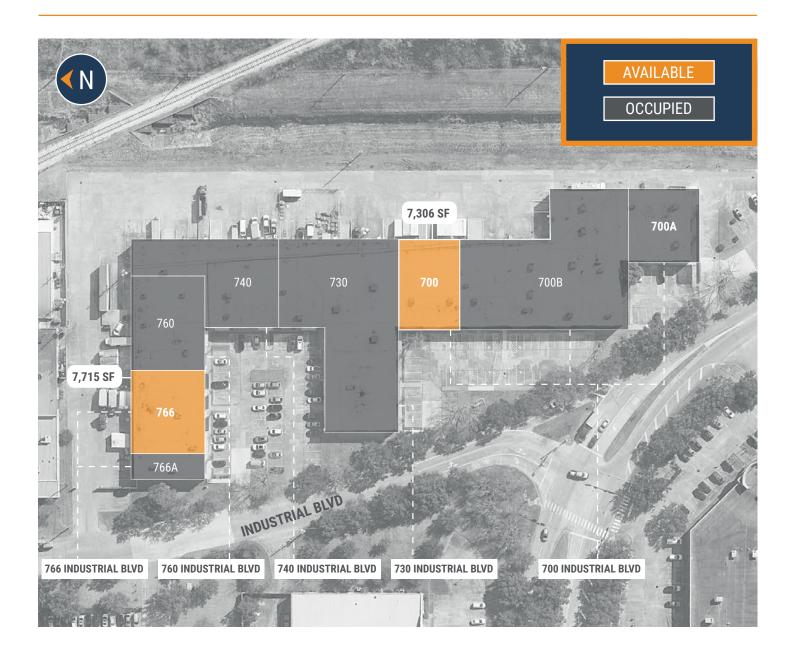

# **SITE PLAN**

# FLOOR PLAN - AVAILABLE IMMEDIATELY

- » 7,306 SF Total Available
  - » 100% Warehouse
- » Climate-Controlled
- » (1) Dock-High Door

766 Industrial Blvd, Suite 766 Houston, TX 77478

### FLOOR PLAN - AVAILABLE IMMEDIATELY

- » 7,715 SF Total Available
  - » 1,804 SF Office
  - » 5,911 SF Warehouse
- » (1) 10' x 10' Door with Ramp
- » (1) 10' x 10' Dock-High Door