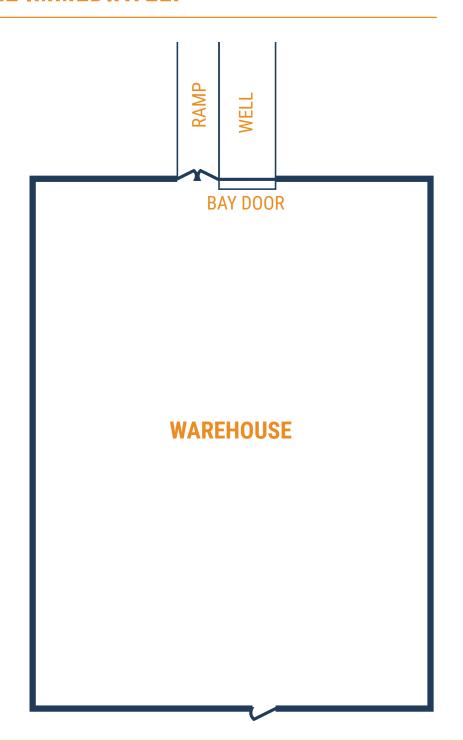

### FLOOR PLAN - AVAILABLE IMMEDIATELY

- » 7,715 SF Total Available
  - » 1,804 SF Office
  - » 5,911 SF Warehouse
- » (1) 10' x 10' Door with Ramp
- » (1) 10' x 10' Dock-High Door