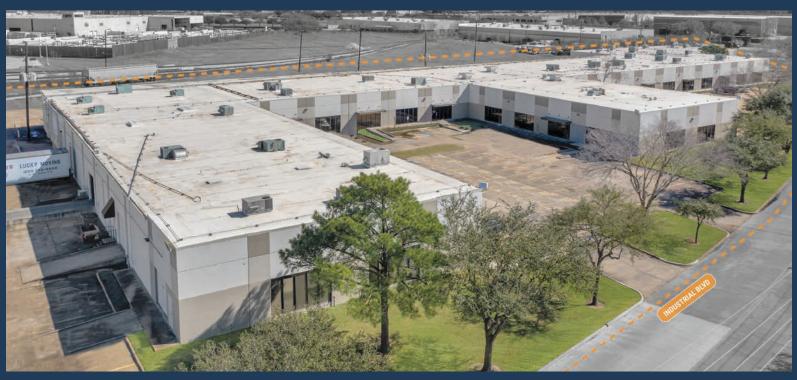

# 700 INDUSTRIAL BOULEVARD

700 - 766 INDUSTRIAL BLVD, SUGAR LAND, TX 77478

**WEST HOUSTON/** SUGAR LAND SUBMARKET

**GREAT ACCESS TO I-69** AND US-90

15' CLEAR HEIGHT

**SEMI-DOCK & DOCK-HIGH LOADING** 

**TILT-UP CONSTRUCTION** 

7,306 SF - 15,021 SF **SUITES AVAILABLE** 

**RYAN YOUNG** 

281.584.3320

RYAN.YOUNG@FORT-COMPANIES.COM