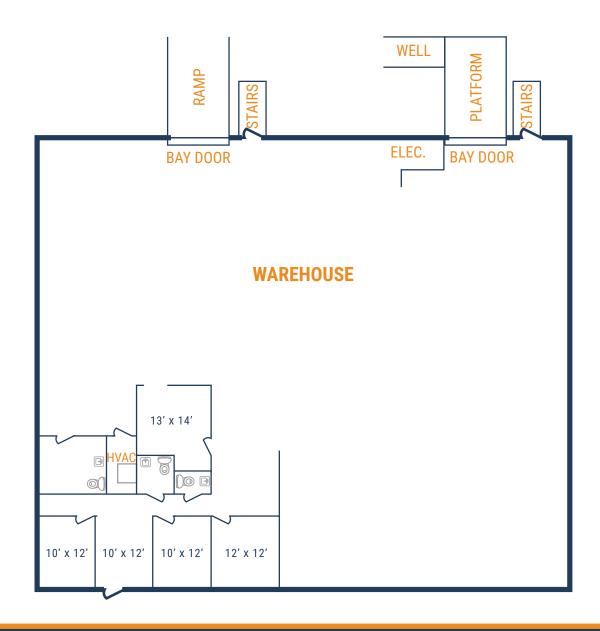

# 700 INDUSTRIAL BOULEVARD

700 Industrial Blvd, Suite 700 Houston, TX 77478

### FLOOR PLAN - AVAILABLE IMMEDIATELY

- » 7,715 SF Total Available
  - » 1,804 SF Office
  - » 5,911 SF Warehouse
- » (1) 10' x 10' Door with Ramp
- » (1) 10' x 10' Dock-High Door