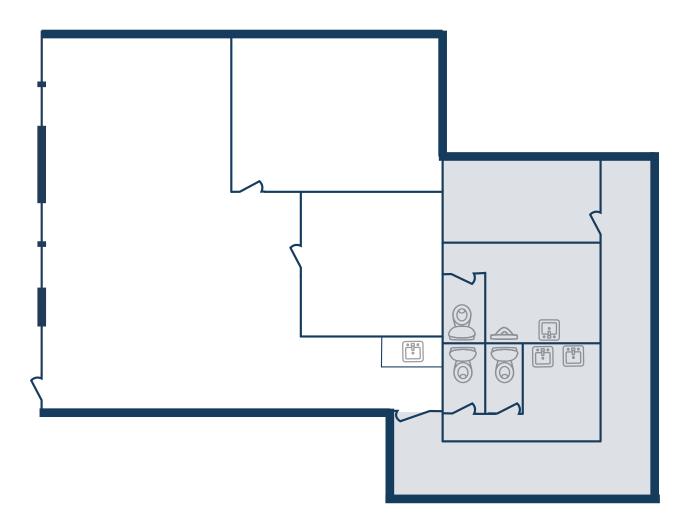

## FLOOR PLAN — AVAILABLE IMMEDIATELY

- » 6,306 SF Total Available
  - » 3,023 SF Warehouse
- » 14'-7" Clear Height

- » (1) 10x10 Grade Level Door
- » (1) Additional Grade Door Location
  - » Climate Controlled Warehouse