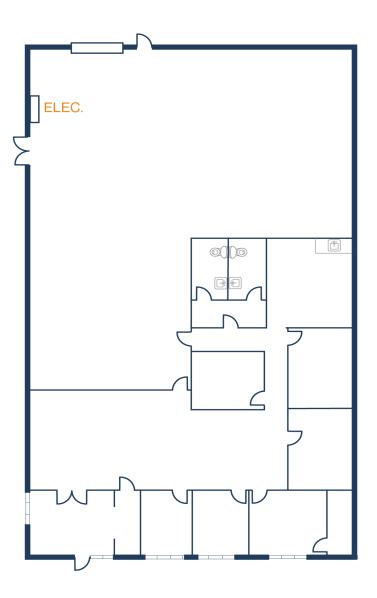

and the second second

10606 Hempstead Rd, Suite 126 Houston, TX 77092

### FLOOR PLAN — AVAILABLE IMMEDIATELY

- » 667 SF Total Available
- » Glass Storefront