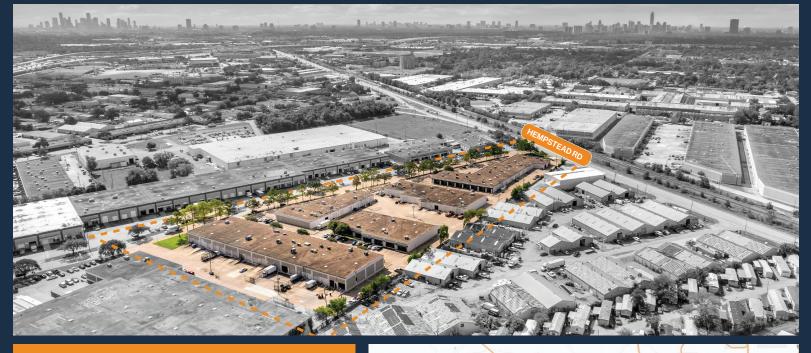

# FARRAA PARK DR & 10606 HEMPSTEAD RD 2517 – 2523 FAIRWAY PARK DR & 10606 HEMPSTEAD RD HOUSTON, TX 77092

SUITES AVAILABLE

**THOMAS PFEIFER** 

Salauma Jersey Village BW 8 Farbanck 290 Farbanck 500 Farbanck Farbanck 500 Farbanck Farba

281.504.7460

THOMAS.PFEIFER@FORT-COMPANIES.COM

2517-2523 FAIRWAY PARK DR, 10606, RD HEMPSTEAD HOUSTON, TEXAS 77092