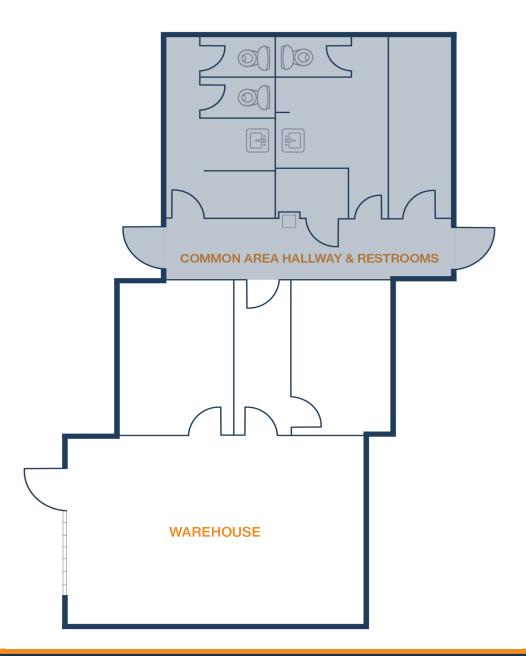

## FLOOR PLAN - AVAILABLE IMMEDIATELY

- » 1,586 SF Total Available
  - » 100% Office
- » Common Area Bathroom

## **FLOOR PLAN — AVAILABLE IMMEDIATELY**

- » 1,168 SF Total Available
  - » 100% Office
- » Common Area Bathroom

THOMAS.PFEIFER@FORT-COMPANIES.COM

2519 Fairway Park Dr, Suite 320 Houston, TX 77092