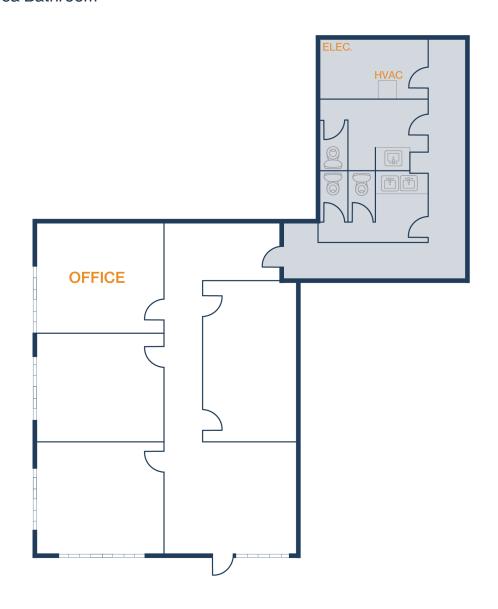

#### 1,586 SF OFFICE

- 100% Office
- Common Area Bathroom

2517-2523 FAIRWAY PARK DR, 10606, RD HEMPSTEAD HOUSTON, TEXAS 77092