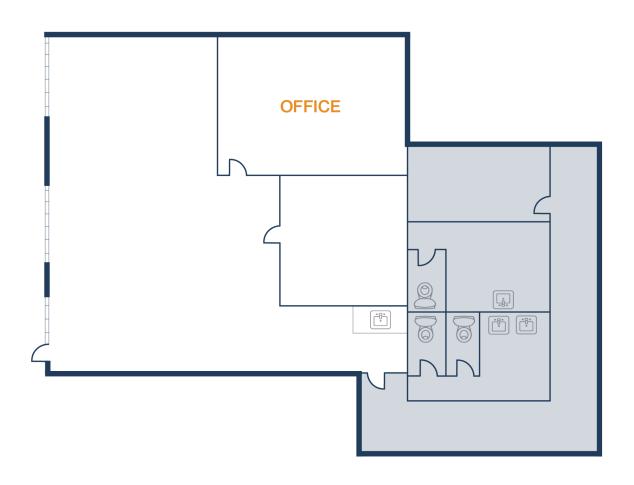

#### 667 SF OFFICE

- 100% Office
- Glass Storefront

2517-2523 FAIRWAY PARK DR, 10606, RD HEMPSTEAD HOUSTON, TEXAS 77092

#### 1,191 SF OFFICE

- 100% Office
- Glass Storefront

2517-2523 FAIRWAY PARK DR, 10606, RD HEMPSTEAD HOUSTON, TEXAS 77092