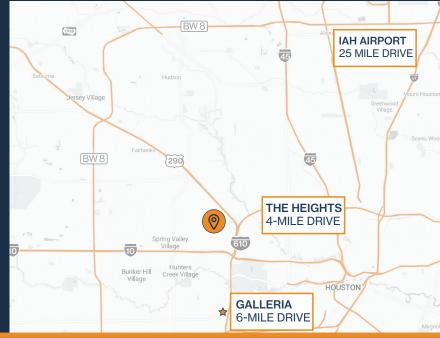

2517 – 2523 FAIRWAY PARK DR & 10606 HEMPSTEAD RD HOUSTON, TX 77092

NORTHWEST HOUSTON SUBMARKET

GREAT ACCESS TO I-610, US-290, AND HEMPSTEAD

14' AVERAGE CLEAR HEIGHT

**TENANT-CONTROLLED HVAC** 

GRADE-LEVEL AND SEMI-DOCK LOADING