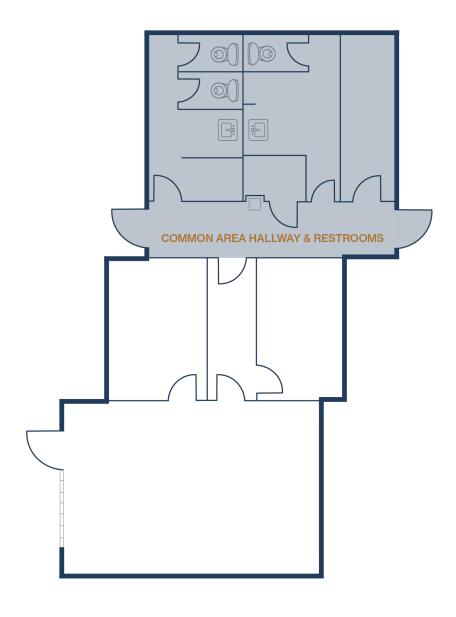

## UNIT 132 - 1,586 SF

#### 1,586 SF OFFICE

- 100% Office
- Common Area Bathroom

2517-2523 FAIRWAY PARK DR, 10606, RD HEMPSTEAD HOUSTON, TEXAS 77092