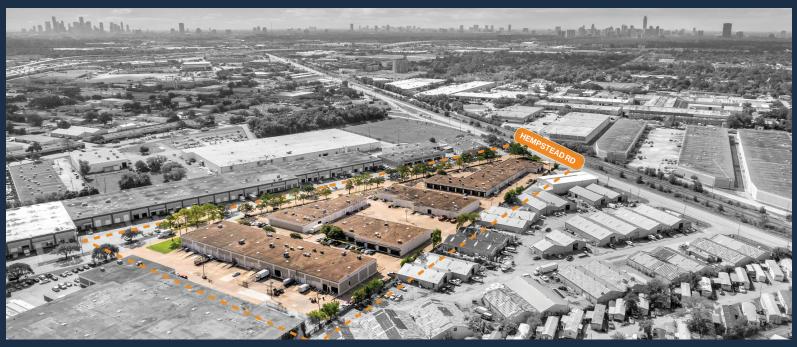

2517 – 2523 FAIRWAY PARK DR & 10606 HEMPSTEAD RD HOUSTON, TX 77092

NORTHWEST HOUSTON SUBMARKET

GREAT ACCESS TO I-610, US-290, AND HEMPSTEAD

14' AVERAGE CLEAR HEIGHT

**TENANT-CONTROLLED HVAC** 

GRADE-LEVEL AND SEMI-DOCK LOADING

**EXTERIOR TENANT SIGNAGE** 

1,168 SF - 7,719 SF SUITES AVAILABLE

THOMAS PFEIFER

281.504.7460

THOMAS.PFEIFER@FORT-COMPANIES.COM

2517-2523 FAIRWAY PARK DR, 10606, RD HEMPSTEAD HOUSTON, TEXAS 77092