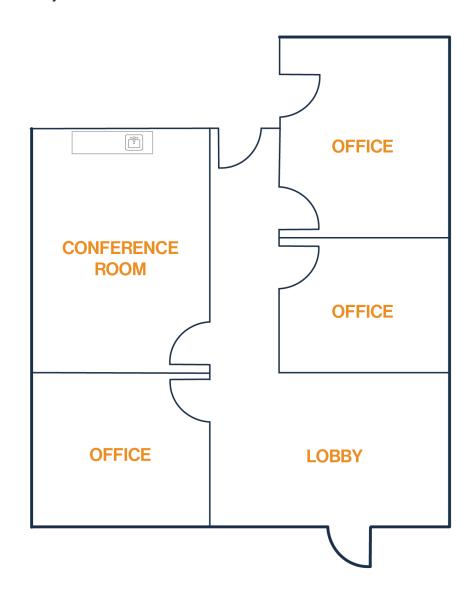

## UNIT 134 - 1,586 SF

1,586 SF OFFICE / 0 SF WAREHOUSE

2517-2523 FAIRWAY PARK DR, 10606, RD HEMPSTEAD HOUSTON, TEXAS 77092