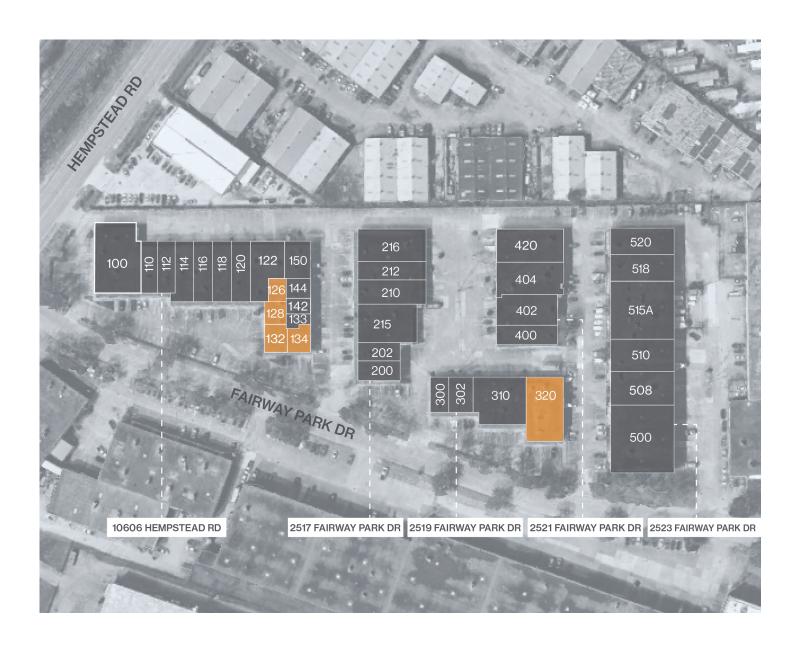

#### SITE PLAN

2517-2523 FAIRWAY PARK DR, 10606, RD HEMPSTEAD HOUSTON, TEXAS 77092

#### UNIT 126 - 667 SF

## UNIT 128 - 1,191 SF

## UNIT 132 - 1,586 SF

## UNIT 134 - 1,586 SF

1,586 SF OFFICE / 0 SF WAREHOUSE

2517-2523 FAIRWAY PARK DR, 10606, RD HEMPSTEAD HOUSTON, TEXAS 77092

### UNIT 320 - 6,306 SF