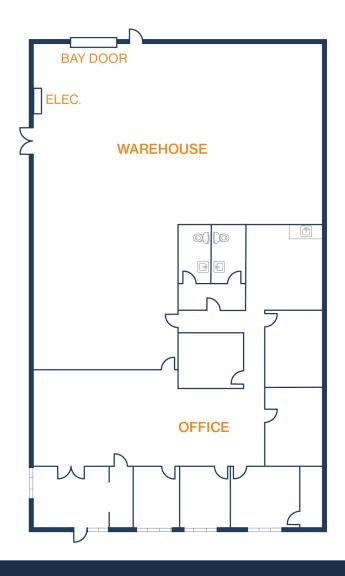

### UNIT 320 - 6,306 SF

#### 3,283 SF OFFICE / 3,023 SF WAREHOUSE

- 14'-7" Clear Height
- (1) 10x10 Grade Level Door
- (1) Additional Grade Door Location
- Climate Controlled Warehouse