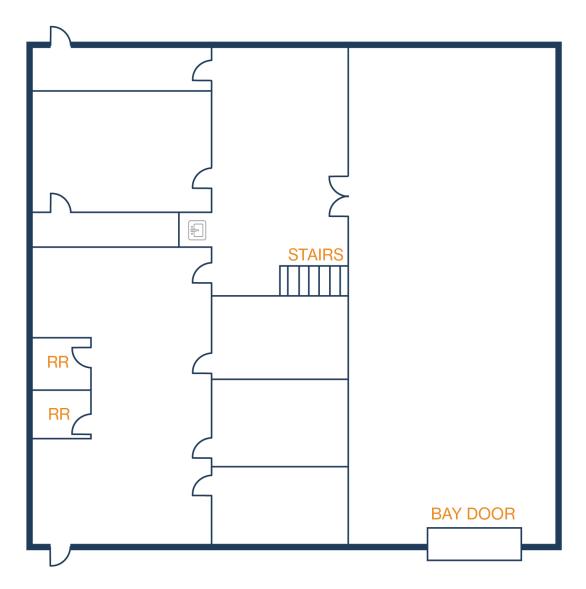

### UNIT 807-600 - 3,000 SF

#### 1,200 SF OFFICE / 1,800 SF WAREHOUSE

- 24' Clear Height
- 3 Phase Power

8807-8815 EMMOTT RD HOUSTON, TEXAS 77040

### UNIT 811-300 - 6,000 SF

#### O SF OFFICE / 6,000 SF WAREHOUSE

- 24' Clear Height
- 3 Phase Power
- (2) Bay Doors