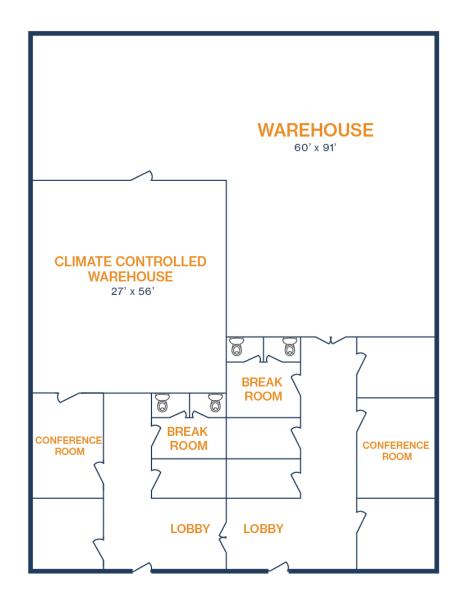

#### SITE PLAN

8807-8815 EMMOTT RD HOUSTON, TEXAS 77040

### UNIT 807-1100 & 1200 - 9,000 SF

#### 5,850 SF OFFICE / 3,150 SF WAREHOUSE

- · 24' Clear Height
- 3 Phase Power

8807-8815 EMMOTT RD HOUSTON, TEXAS 77040