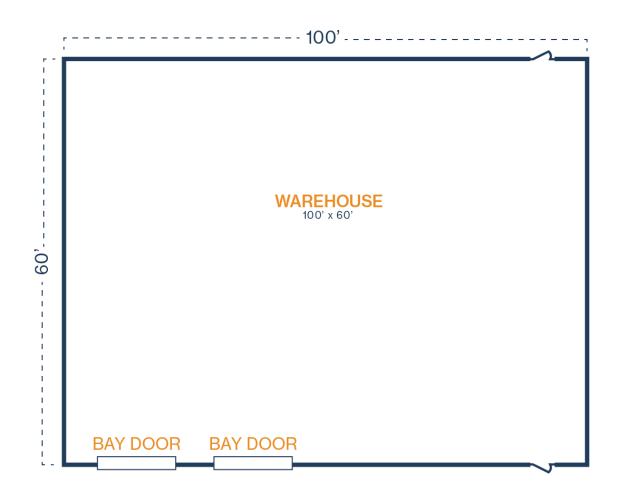

### UNIT 811-300 - 6,000 SF

#### O SF OFFICE / 6,000 SF WAREHOUSE

- 24' Clear Height
- 3 Phase Power
- (2) Bay Doors