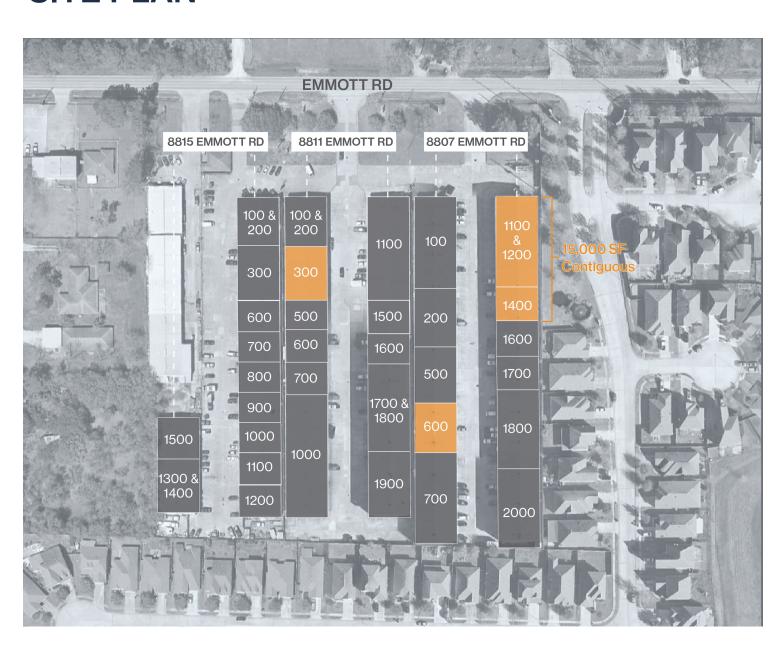

#### SITE PLAN

8807-8815 EMMOTT RD HOUSTON, TEXAS 77040

### UNIT 807-1100 & 1200 - 9,000 SF

### UNIT 807-1400 - 6,000 SF

### UNIT 807-600 - 3,000 SF

### UNIT 811-300 - 6,000 SF