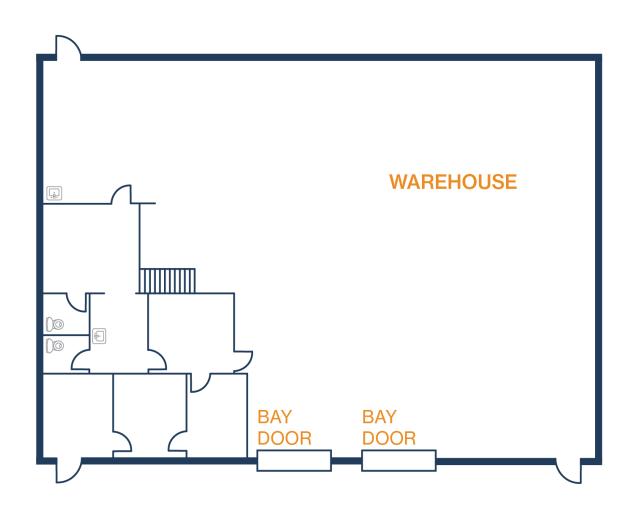

### UNIT 807-1400 - 6,000 SF

#### 900 SF OFFICE / 5,100 SF WAREHOUSE

- 24' Clear Height
- 3 Phase Power
- (2) Bay Doors)

8807-8815 EMMOTT RD HOUSTON, TEXAS 77040