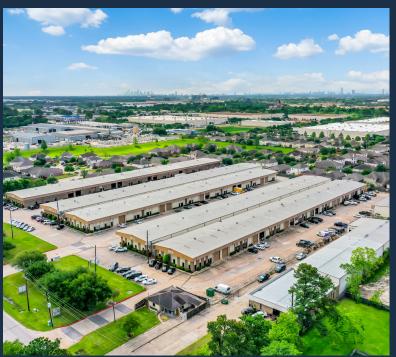

8807 - 8815 EMMOTT ROAD, HOUSTON, TX 77040

**NORTHWEST HOUSTON SUBMARKET** 

**GREAT ACCESS TO US-290 AND BELTWAY 8** 

24' CLEAR HEIGHT

3-PHASE POWER (480 V)

12'X14' GRADE-LEVEL **LOADING DOORS** 

2,400 SF - 24,000 SF **SUITES AVAILABLE** 