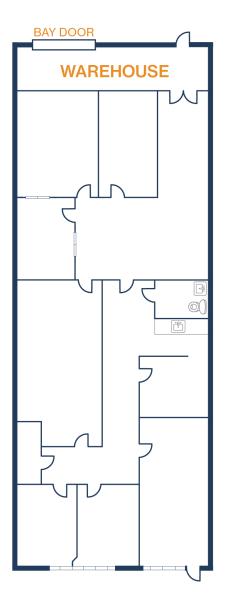

## UNIT 118 - 3,854 SF

2,467 SF OFFICE / 1,387 SF WAREHOUSE

1718 N FRY RD HOUSTON, TEXAS 77084