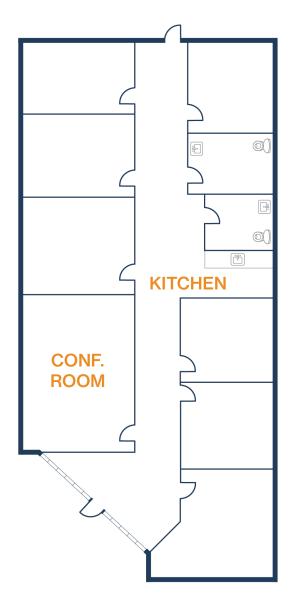

#### 9,573 SF OFFICE / 1,038 SF WAREHOUSE

- 25' Clear Height
- 2 Dock Doors, Dock High Door Loading

1718 N FRY RD HOUSTON, TEXAS 77084