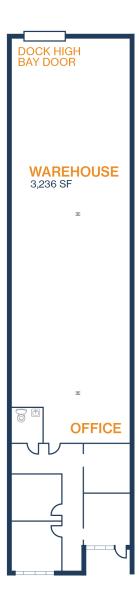

## UNIT 175B - 3,236 SF

809 SF OFFICE / 2,427 SF WAREHOUSE

1718 N FRY RD HOUSTON, TEXAS 77084