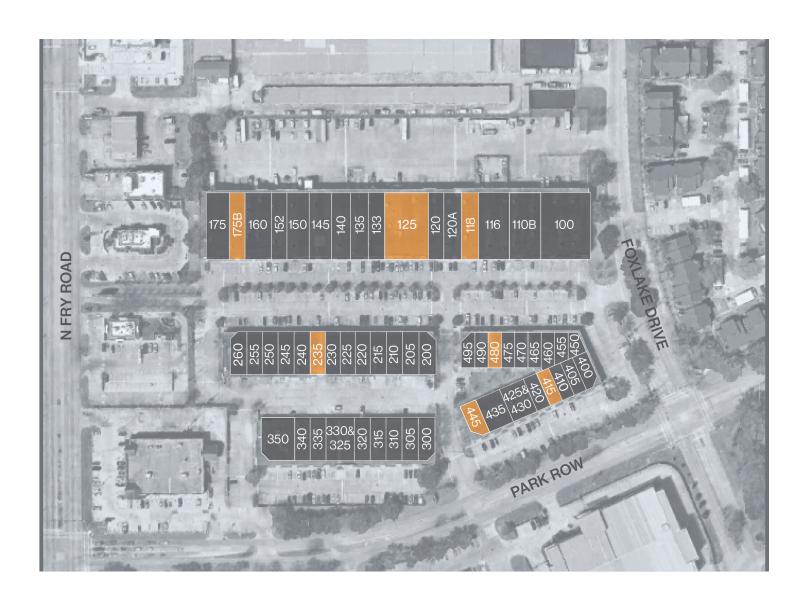

# CORPORATE

1718 NORTH FRY ROAD, HOUSTON, TX 77041









WEST HOUSTON/ENERGY **CORRIDOR SUBMARKET** 



**GREAT ACCESS TO I-10** AND FRY ROAD



14-17' & 25' CLEAR HEIGHTS



**TILT-WALL CONSTRUCTION** 



**DOCK-HIGH AND SEMI-DOCK LOADING** 



**DRIVE-UP SURFACE PARKING** 



1,982 SF - 10,611 SF **SUITES AVAILABLE** 











RYAN.YOUNG@FORT-COMPANIES.COM





1718 N FRY RD HOUSTON, TEXAS 77084

#### SITE PLAN





1718 N FRY RD HOUSTON, TEXAS 77084

## UNIT 118 - 3,854 SF

2,467 SF OFFICE / 1,387 SF WAREHOUSE





1718 N FRY RD HOUSTON, TEXAS 77084

#### UNIT 125 - 10,611 SF

#### 9,573 SF OFFICE / 1,038 SF WAREHOUSE

- 25' Clear Height
- 2 Dock Doors, Dock High Door Loading





1718 N FRY RD HOUSTON, TEXAS 77084

## UNIT 235 - 2,400 SF

2,176 SF OFFICE / 224 SF WAREHOUSE





1718 N FRY RD HOUSTON, TEXAS 77084

## UNIT 175B - 3,236 SF

809 SF OFFICE / 2,427 SF WAREHOUSE





1718 N FRY RD HOUSTON, TEXAS 77084

#### UNIT 415 - 1,625 SF

1,625 SF OFFICE / 0 SF WAREHOUSE





1718 N FRY RD HOUSTON, TEXAS 77084

## UNIT 445 - 1,982 SF

1,982 SF OFFICE / 0 SF WAREHOUSE





1718 N FRY RD HOUSTON, TEXAS 77084

## UNIT 480 - 1,625 SF

1,625 SF OFFICE / 0 SF WAREHOUSE