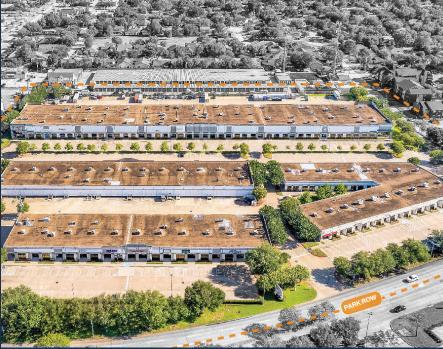

# CORPORATE

1718 NORTH FRY ROAD, HOUSTON, TX 77041









WEST HOUSTON/ENERGY **CORRIDOR SUBMARKET** 



**GREAT ACCESS TO I-10** AND FRY ROAD



14-17' & 25' CLEAR HEIGHTS



**TILT-WALL CONSTRUCTION** 



**DOCK-HIGH AND SEMI-DOCK LOADING** 



**DRIVE-UP SURFACE PARKING** 



1,982 SF - 10,611 SF **SUITES AVAILABLE** 











RYAN.YOUNG@FORT-COMPANIES.COM





1718 N FRY RD HOUSTON, TEXAS 77084

#### SITE PLAN





1718 N FRY RD HOUSTON, TEXAS 77084

## UNIT 118 - 3,854 SF

2,467 SF OFFICE / 1,387 SF WAREHOUSE





1718 N FRY RD HOUSTON, TEXAS 77084

#### UNIT 125 - 10,611 SF

#### 9,573 SF OFFICE / 1,038 SF WAREHOUSE

- 25' Clear Height
- 2 Dock Doors, Dock High Door Loading





1718 N FRY RD HOUSTON, TEXAS 77084

## UNIT 235 - 2,400 SF

2,176 SF OFFICE / 224 SF WAREHOUSE





1718 N FRY RD HOUSTON, TEXAS 77084

## UNIT 175B - 3,236 S