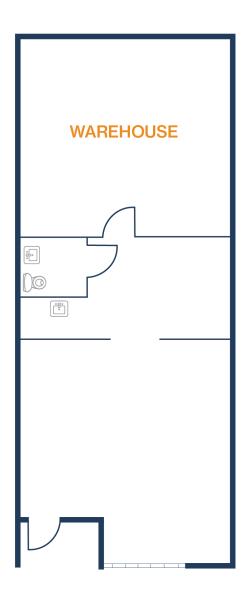

## UNIT 235 - 2,400 SF

2,176 SF OFFICE / 224 SF WAREHOUSE

1718 N FRY RD HOUSTON, TEXAS 77084