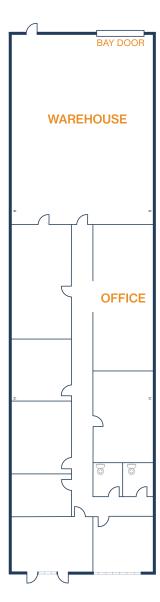

## UNIT 175B - 3,236 SF

809 SF OFFICE / 2,427 SF WAREHOUSE

1718 N FRY RD HOUSTON, TEXAS 77084