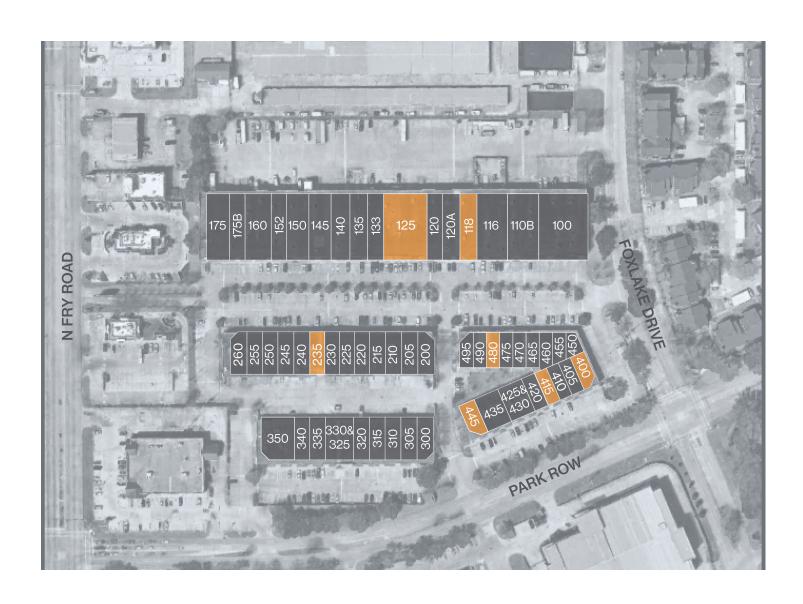

#### SITE PLAN

1718 N FRY RD HOUSTON, TEXAS 77084

## UNIT 118 - 3,854 SF

2,467 SF OFFICE / 1,387 SF WAREHOUSE

1718 N FRY RD HOUSTON, TEXAS 77084

#### UNIT 125 - 10,611 SF

#### 9,573 SF OFFICE / 1,038 SF WAREHOUSE

- 25' Clear Height
- 2 Dock Doors, Dock High Door Loading

1718 N FRY RD HOUSTON, TEXAS 77084

## UNIT 445 - 1,982 SF

1,982 SF OFFICE / 0 SF WAREHOUSE

1718 N FRY RD HOUSTON, TEXAS 77084

#### UNIT 415 - 1,625 SF

1,625 SF OFFICE / 0 SF WAREHOUSE

1718 N FRY RD HOUSTON, TEXAS 77084

## UNIT 400 - 1,815 SF

1,089 SF OFFICE / 726 SF WAREHOUSE

1718 N FRY RD HOUSTON, TEXAS 77084

## UNIT 235 - 2,400 SF

2,176 SF OFFICE / 224 SF WAREHOUSE

1718 N FRY RD HOUSTON, TEXAS 77084

## UNIT 480 - 1,625 SF

1,625 SF OFFICE / 0 SF WAREHOUSE