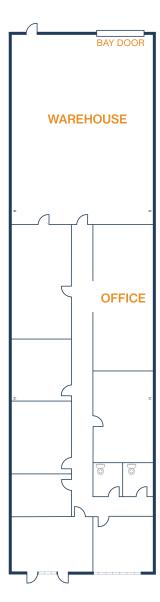

## UNIT 118 - 3,854 SF

2,467 SF OFFICE / 1,387 SF WAREHOUSE

1718 N FRY RD HOUSTON, TEXAS 77084