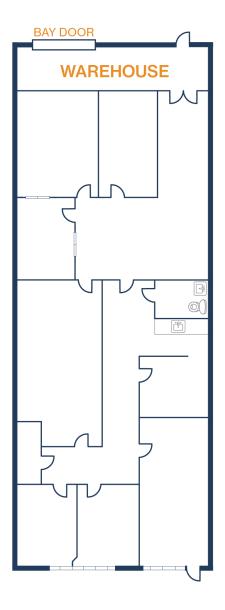

#### UNIT 125 - 10,611 SF

#### 9,573 SF OFFICE / 1,038 SF WAREHOUSE

- 25' Clear Height
- 2 Dock Doors, Dock High Door Loading

1718 N FRY RD HOUSTON, TEXAS 77084