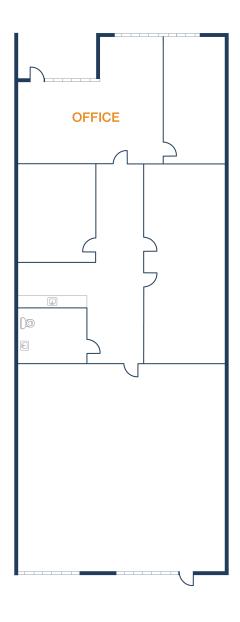

## UNIT 118 - 3,854 SF

2,467 SF OFFICE / 1,387 SF WAREHOUSE

1718 N FRY RD HOUSTON, TEXAS 77084