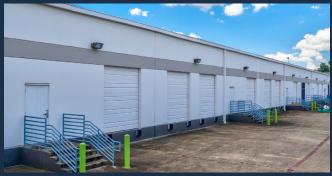

# CORPORATE

1718 NORTH FRY ROAD, HOUSTON, TX 77041

WEST HOUSTON/ENERGY **CORRIDOR SUBMARKET** 

**GREAT ACCESS TO I-10** AND FRY ROAD

14-17' & 25' CLEAR HEIGHTS

**TILT-WALL CONSTRUCTION** 

**DOCK-HIGH AND SEMI-DOCK LOADING** 

**DRIVE-UP SURFACE PARKING** 

1,982 SF - 10,611 SF **SUITES AVAILABLE** 

RYAN.YOUNG@FORT-COMPANIES.COM

1718 N FRY RD HOUSTON, TEXAS 77084