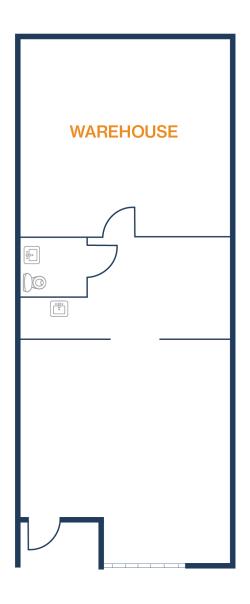

## UNIT 400 - 1,815 SF

1,089 SF OFFICE / 726 SF WAREHOUSE

1718 N FRY RD HOUSTON, TEXAS 77084