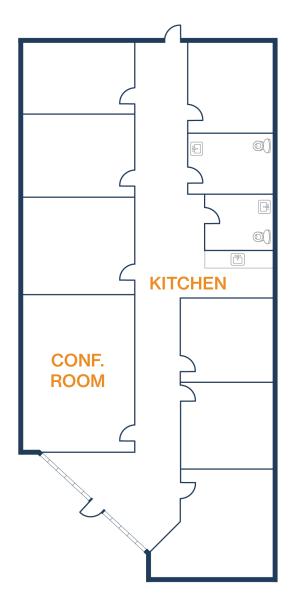

## UNIT 235 - 2,400 SF

2,176 SF OFFICE / 224 SF WAREHOUSE

1718 N FRY RD HOUSTON, TEXAS 77084