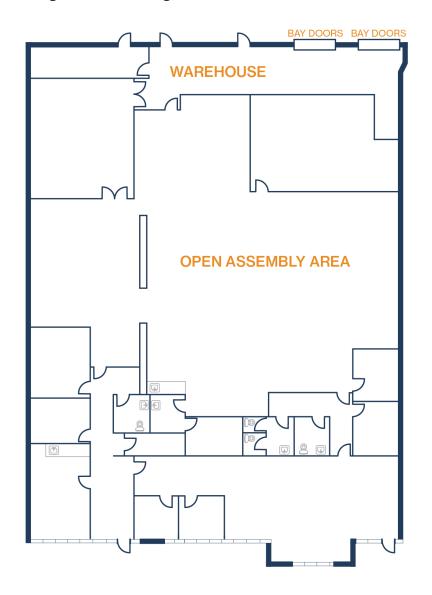

#### UNIT 125 - 10,611 SF

#### 9,573 SF OFFICE / 1,038 SF WAREHOUSE

- 25' Clear Height
- 2 Dock Doors, Dock High Door Loading

1718 N FRY RD HOUSTON, TEXAS 77084