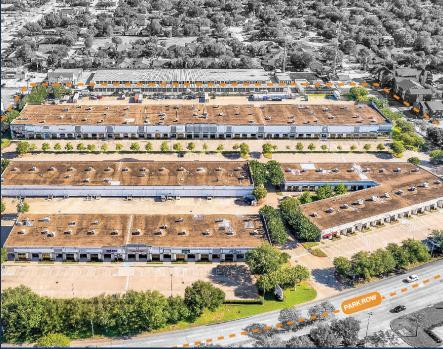

# CORPORATE

1718 NORTH FRY ROAD, HOUSTON, TX 77041

WEST HOUSTON/ENERGY **CORRIDOR SUBMARKET** 

**GREAT ACCESS TO I-10** AND FRY ROAD

14-17' & 25' CLEAR HEIGHTS

**TILT-WALL CONSTRUCTION** 

**DOCK-HIGH AND SEMI-DOCK LOADING** 

**DRIVE-UP SURFACE PARKING** 

1,982 SF - 10,611 SF **SUITES AVAILABLE** 

RYAN.YOUNG@FORT-COMPANIES.COM

1718 N FRY RD HOUSTON, TEXAS 77084