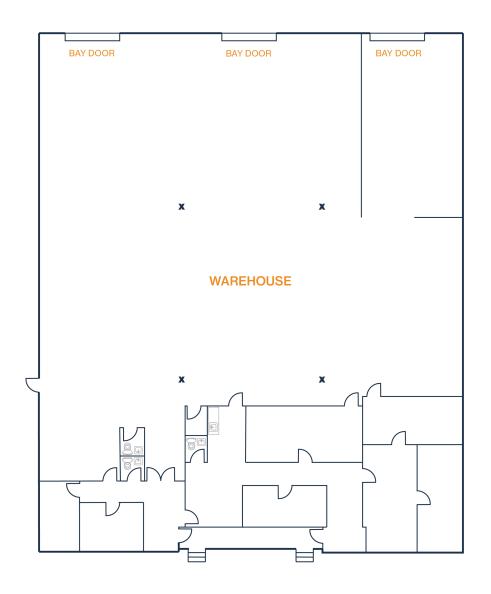

NSTRUCTION** 



**DOCK-HIGH AND SEMI-DOCK LOADING** 



**DRIVE-UP SURFACE PARKING** 



1,982 SF - 10,611 SF **SUITES AVAILABLE** 











RYAN.YOUNG@FORT-COMPANIES.COM





1718 N FRY RD HOUSTON, TEXAS 77084

#### SITE PLAN





1718 N FRY RD HOUSTON, TEXAS 77084

## UNIT 118 - 3,854 SF

2,467 SF OFFICE / 1,387 SF WAREHOUSE





1718 N FRY RD HOUSTON, TEXAS 77084

#### UNIT 125 - 10,611 SF

#### 9,573 SF OFFICE / 1,038 SF WAREHOUSE

- 25' Clear Height
- 2 Dock Doors, Dock High Door Loading





1718 N FRY RD HOUSTON, TEXAS 77084

## UNIT 445 - 1,982 SF

1,982 SF OFFICE / 0 SF WAREHOUSE





1718 N FRY RD HOUSTON, TEXAS 77084

#### UNIT 415 - 1,625 SF

1,625 SF OFFICE / 0 SF WAREHOUSE





1718 N FRY RD HOUSTON, TEXAS 77084

## UNIT 400 - 1,815 SF

1,089 SF OFFICE / 726 SF WAREHOUSE





1718 N FRY RD HOUSTON, TEXAS 77084

## UNIT 235 - 2,400 SF

2,176 SF OFFICE / 224 SF WAREHOUSE





1718 N FRY RD HOUSTON, TEXAS 77084

## UNIT 480 - 1,625 SF

1,625 SF OFFICE / 0 SF WAREHOUSE