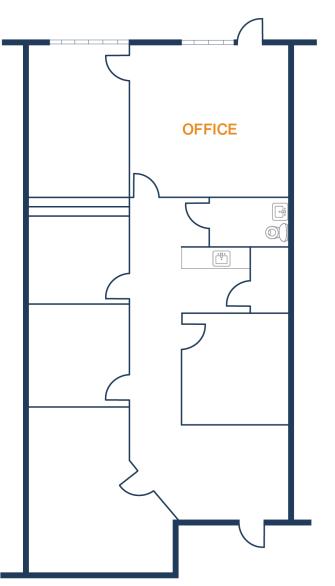

## UNIT 330 - 1,810 SF

### 1,810 SF OFFICE / 0 SF WAREHOUSE

- (5) Private Offices
- Open Office Area
- Tenant-Controlled HVAC