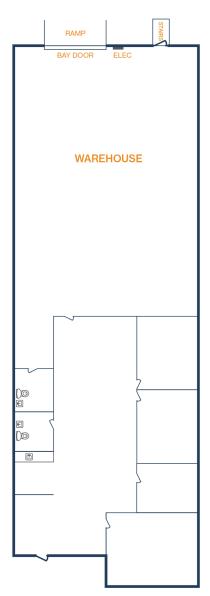

# UNIT 415 – 2,700 SF

### 1,300 SF OFFICE / 1,400 SF WAREHOUSE

- 24' Clear Height
- 1 Dock Doors, Ramp Loading
- Climate Controlled Warehouse