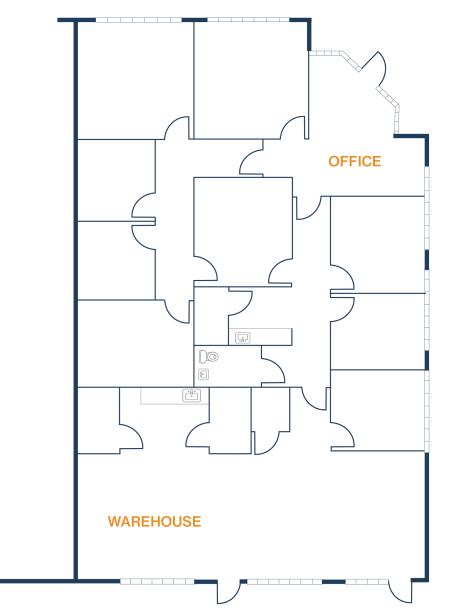

# UNIT 415 – 2,700 SF

### 1,300 SF OFFICE / 1,400 SF WAREHOUSE

- 24' Clear Height
- 1 Dock Doors, Ramp Loading
- Climate Controlled Warehouse