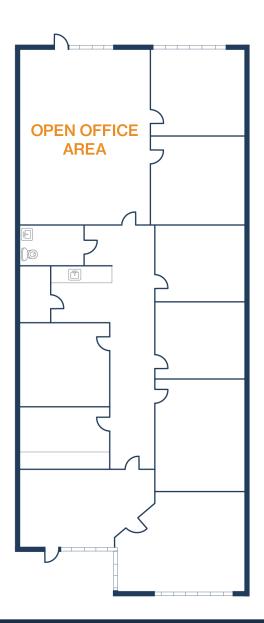

# UNIT 130 - 2,160 SF

### 2,160 SF OFFICE / 0 SF WAREHOUSE

- Open Office
- Tenant-controlled HVAC
- (6) Private Offcies