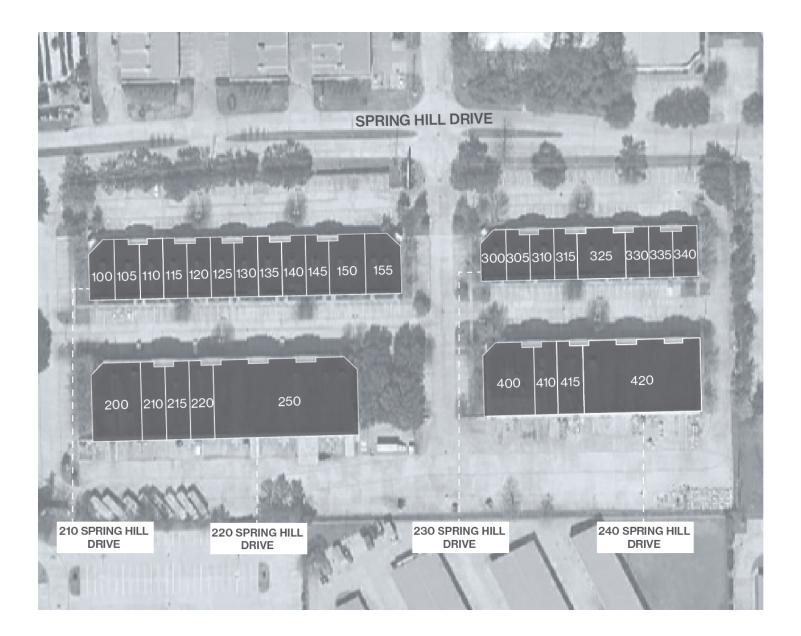

210-240 SPRING HILL DR, THE WOODLANDS, TEXAS 77386



### 302 SF - 3,590 SF SUITES AVAILABLE

- The Woodlands/Conroe Submarket
- 25' Clear Height
- Grade-Level & Dock High Loading





THOMAS PFEIFER 832.405.6369 thomas.pfeifer@fort-companies.com



210-240 SPRING HILL DR THE WOODLANDS, TEXAS 77386

# SITE PLAN



#### THOMAS PFEIFER 832.405.6369 thomas.pfeifer@fort-companies.com



210-240 SPRING HILL DR THE WOODLANDS, TEXAS 77386

# UNIT 130 - 2,160 SF

### 2,160 SF OFFICE / 0 SF WAREHOUSE

- Open Office
- Tenant-controlled HVAC
- (6) Private Offcies



#### **THOMAS PFEIFER**

832.405.6369 thomas.pfeifer@fort-companies.com



210-240 SPRING HILL DR THE WOODLANDS, TEXAS 77386

# UNIT 155 – 3,240 SF

### 3,240 SF OFFICE / 0 SF WAREHOUSE

- Open Office Area
- Tenant-Controlled HVAC



#### THOMAS PFEIFER 832.405.6369 thomas.pfeifer@fort-companies.com



210-240 SPRING HILL DR THE WOODLANDS, TEXAS 77386

# UNIT 135 – 2,160 SF

### 2,160 SF OFFICE / 0 SF WAREHOUSE

- (8) Private Offices
- Open Office Area
- Tenant-Controlled HVAC



#### **THOMAS PFEIFER**

832.405.6369 thomas.pfeifer@fort-companies