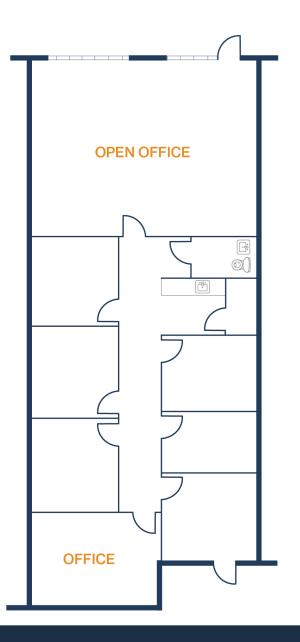

# UNIT 130 - 2,160 SF

### 2,160 SF OFFICE / 0 SF WAREHOUSE

- Open Office
- Tenant-controlled HVAC
- (6) Private Offcies