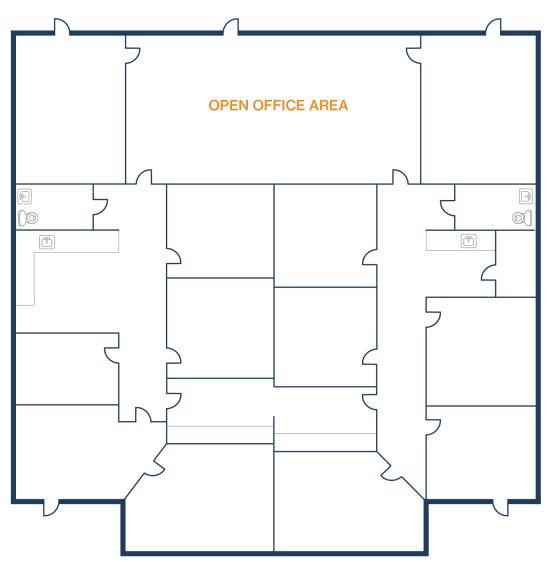

t-Controlled HVAC



#### THOMAS PFEIFER 832.405.6369 thomas.pfeifer@fort-companies.com



210-240 SPRING HILL DR THE WOODLANDS, TEXAS 77386

# UNIT 135 – 2,160 SF

### 2,160 SF OFFICE / 0 SF WAREHOUSE

- (8) Private Offices
- Open Office Area
- Tenant-Controlled HVAC



#### **THOMAS PFEIFER**

832.405.6369 thomas.pfeifer@fort-companies.com



210-240 SPRING HILL DR THE WOODLANDS, TEXAS 77386

## UNIT 330 - 1,810 SF

### 1,810 SF OFFICE / 0 SF WAREHOUSE

- (5) Private Offices
- Open Office Area
- Tenant-Controlled HVAC



#### **THOMAS PFEIFER**

832.405.6369 thomas.pfeifer@fort-companies.com



210-240 SPRING HILL DR THE WOODLANDS, TEXAS 77386

# UNIT 325 – 3,590 SF

### 3,590 SF OFFICE / 0 SF WAREHOUSE

- (14) Private Offices
- Open Office Area
- Tenant-Controlled HVAC
- (2) Bathrooms



#### THOMAS PFEIFER 832.405.6369 thomas.pfeifer@fort-companies.com



210-240 SPRING HILL DR THE WOODLANDS, TEXAS 77386

# UNIT 415 – 2,700 SF

### 1,300 SF OFFICE / 1,400 SF WAREHOUSE

- 24' Clear Height
- 1 Dock Doors, Ramp Loading
- Climate Controlled Warehouse



#### THOMAS PFEIFER

832.405.6369 thomas.pfeifer@fort-companies.com