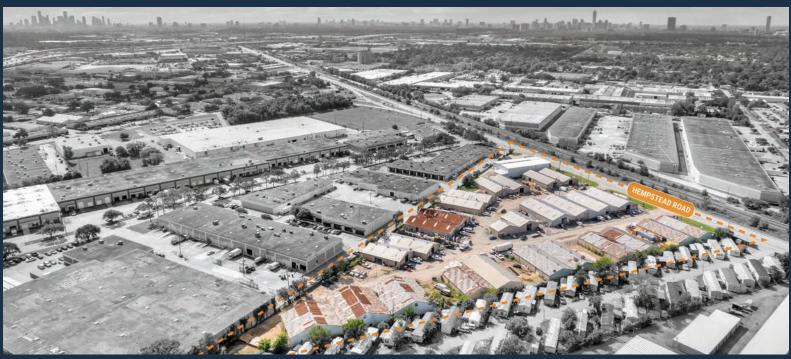

10612 - 10616 HEMPSTEAD ROAD, HOUSTON, TX 77092

**NORTHWEST SUBMARKET** 

GREAT ACCESS TO I-610, US-290, AND HEMPSTEAD

20' CROWN HEIGHT

TENANT-CONTROLLED HVAC

**GRADE-LEVEL LOADING** 

**FENCED OUTSIDE STORAGE** 

3,800 SF - 10,000 SF SUITES AVAILABLE

THOMAS PFEIFER

281.504.7460

10612 - 10616 Hempstead Rd Houston, TX 77092