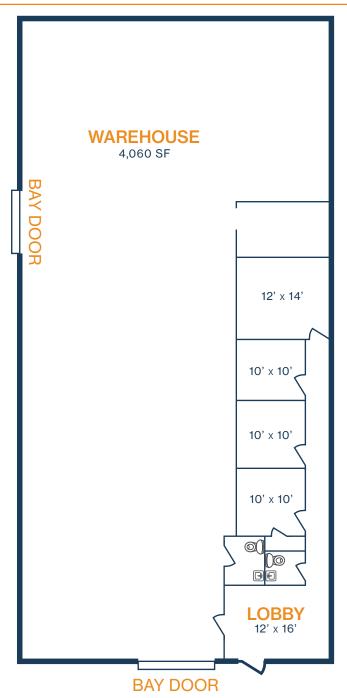

#### FLOOR PLAN - AVAILABLE IMMEDIATELY

- » 5,000 SF Total Available
  - » 940 SF Office
  - » 4,060 SF Warehouse
- » (2) Grade Level Doors

\*\*All SF labels are approximations

10616 Hempstead Rd, Suite 10616-D Houston, TX 77092