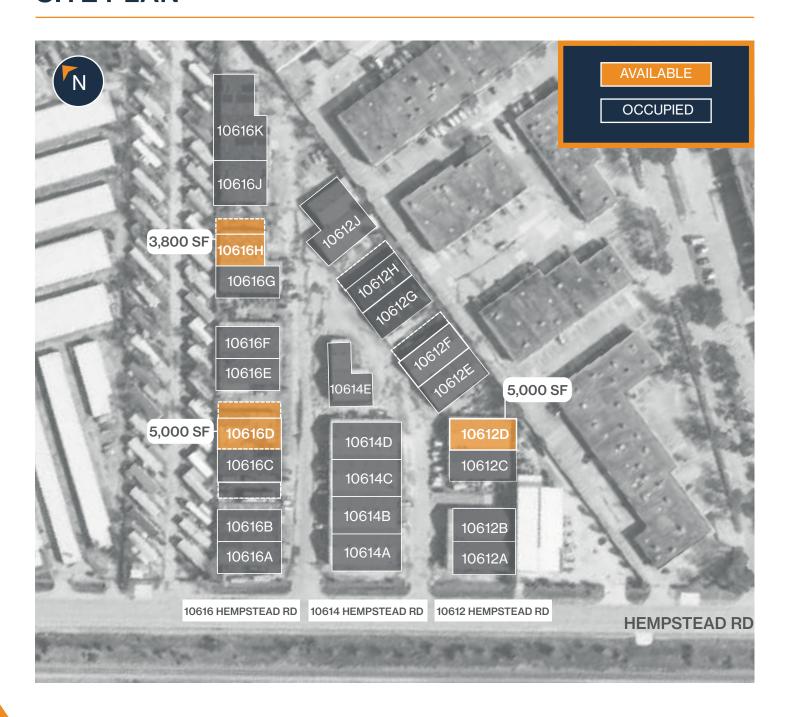

## SITE PLAN

10612 Hempstead Rd, Suite 10612-D Houston, TX 77092

#### FLOOR PLAN - AVAILABLE IMMEDIATELY

- » 5,000 SF Total Available
  - » 940 SF Office
  - » 4,060 SF Warehouse
- » (2) Grade Level Doors

\*\*All SF labels are approximations

10616 Hempstead Rd, Suite 10616-D Houston, TX 77092

#### FLOOR PLAN - AVAILABLE IMMEDIATELY

- » 5,000 SF Total Available
  - » 2,000 SF Office
  - » 3,000 SF Warehouse
- » (2) Grade Level Doors
- » 2,550 SF Fenced Yard

\*\*All SF labels are approximations

10616 Hempstead Rd, Suite 10616-H Houston, TX 77092

#### FLOOR PLAN - AVAILABLE IMMEDIATELY

- » 3,800 SF Total Available
  - » 500 SF Office
  - » 3,300 SF Warehouse
- » (2) Grade Level Doors
  - » 2,000 SF Fenced Yard