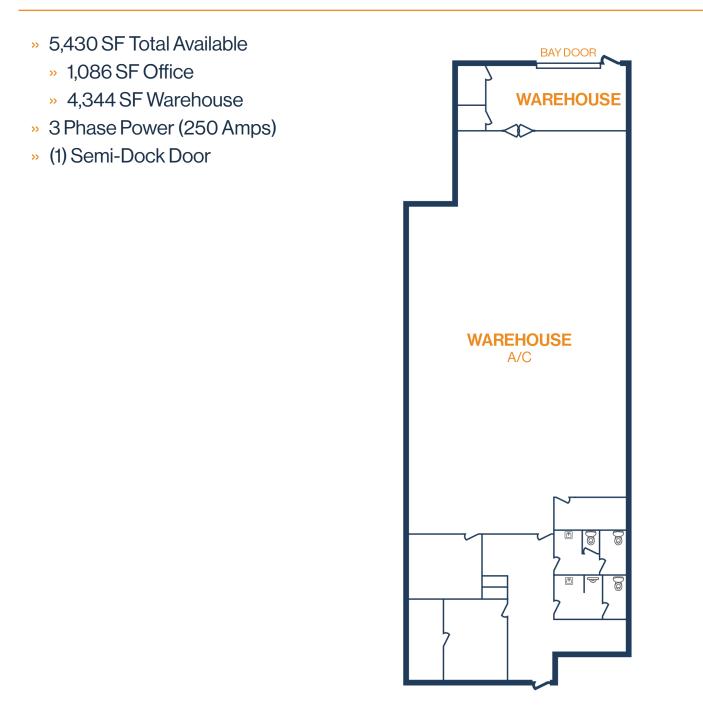

# 7505-7563 SOUTH FWY HOUSTON, TX 77021



**SOUTH INNER LOOP**  $\bigotimes$ **HOBBY AIRPORT SUBMARKET** 8-MILE DRIVE **GREAT ACCESS TO I-610,** 1960 **HWY-90, AND HWY-288** 290 45  $|\uparrow\rangle$ **14' CLEAR HEIGHT** Jersey Village 0 **TENANT-CONTROLLED HVAC I**∎ 290 **GRADE-LEVEL AND DOCK LOADING GLASS STOREFRONT** 10 HOUSTON 2,017 SF - 13,335 SF SUITES AVAILABLE 281.504.7460 THOMAS PFEIFER

This information is deemed reliable, however, Fort makes no guarantee, warranties, or representations as to the completeness or accuracy thereof.

THOMAS.PFEIFER@FORT-COMPANIES.COM



PLAZA PARK 7505 – 7563 South Fwy Houston, TX 77021

#### **SITE PLAN**



THOMAS PFEIFER





281.504.7460
THOMAS.PFEIFER@FORT-COMPANIES.COM

This information is deemed reliable, however, Fort makes no guarantee, warranties, or representations as to the completeness or accuracy thereof.

**THOMAS PFEIFER** 



- » 5,269 SF Total Available » (1) Ramp
  - » 4,742 SF Office
  - » 527 SF Warehouse



**THOMAS PFEIFER** 

281.504.7460THOMAS.PFEIFER@FORT-COMPANIES.COM



- » 4,158 SF Total Available
  - » 100% Office
- » Glass Storefront



## **THOMAS PFEIFER**

281.504.7460
THOMAS.PFEIFER@FORT-COMPANIES.COM



- » 1,860 SF Total Available
  - » 1,278 SF Office
  - » 582 SF Warehouse
- » Glass Storefront
- » (1) Semi-Dock Door



## **THOMAS PFEIFER**

281.504.7460
THOMAS.PFEIFER@FORT-COMPANIES.COM