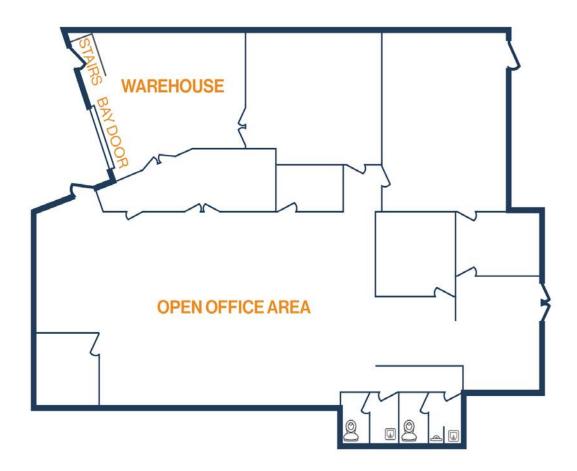

**THOMAS PFEIFER** 

- » 5,269 SF Total Available » (1) Ramp
  - » 4,742 SF Office
  - » 527 SF Warehouse

**THOMAS PFEIFER** 

281.504.7460THOMAS.PFEIFER@FORT-COMPANIES.COM

- » 4,158 SF Total Available
  - » 100% Office
- » Glass Storefront