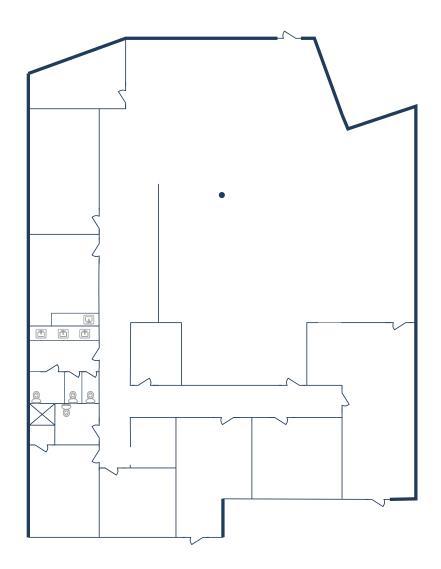

# FLOOR PLAN — AVAILABLE IMMEDIATELY

- » 5,269 SF Total Available » (1) Ramp

  - » 4,742 SF Office
  - » 527 SF Warehouse