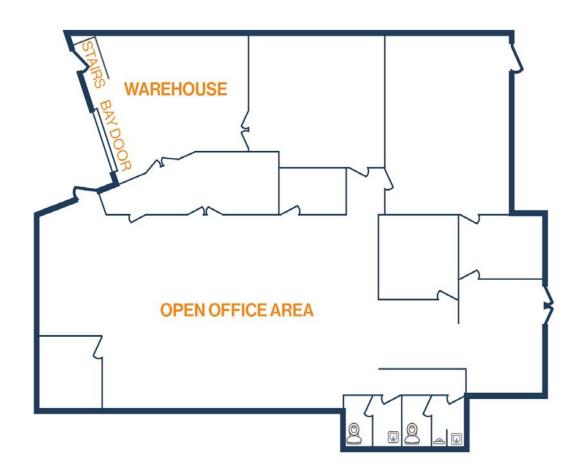

## FLOOR PLAN — AVAILABLE IMMEDIATELY

- » 5,430 SF Total Available
  - » 1,086 SF Office
  - » 4,344 SF Warehouse
- » 3 Phase Power (250 Amps)
- » (1) Semi-Dock Door