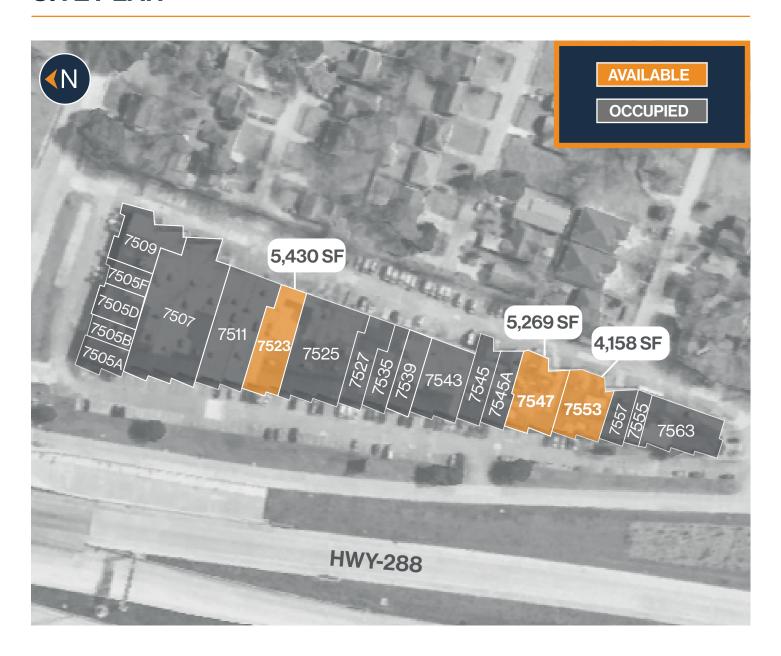

## **SITE PLAN**

## FLOOR PLAN — AVAILABLE IMMEDIATELY

- » 5,430 SF Total Available
  - » 1,086 SF Office
  - » 4,344 SF Warehouse
- » 3 Phase Power (250 Amps)
- » (1) Semi-Dock Door

# FLOOR PLAN — AVAILABLE IMMEDIATELY

- » 5,269 SF Total Available » (1) Ramp

  - » 4,742 SF Office
  - » 527 SF Warehouse

## FLOOR PLAN — AVAILABLE IMMEDIATELY

- » 4,158 SF Total Available
  - » 100% Office
- » Glass Storefront