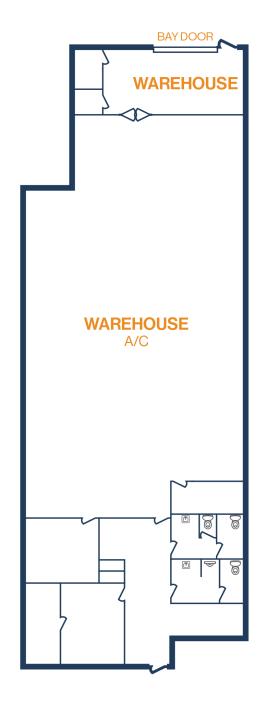

## FLOOR PLAN — AVAILABLE IMMEDIATELY

- » 5,430 SF Total Available
  - » 1,086 SF Office
  - » 4,344 SF Warehouse
- » 3 Phase Power (250 Amps)
- » (1) Semi-Dock Door