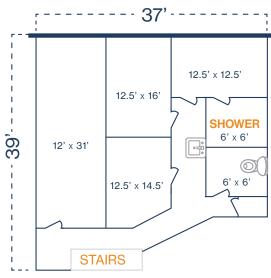

#### FLOOR PLAN — AVAILABLE IMMEDIATELY

- » 6,780 SF Total Available
  » 4,578 SF Warehouse
  - Office
  - » 1,618 SF Upstairs Office
- » 2,202 SF Downstairs
  » (2) 12' x 14' Grade Level Doors

#### **UPSTAIRS:**

\*\*All SF labels are approximations