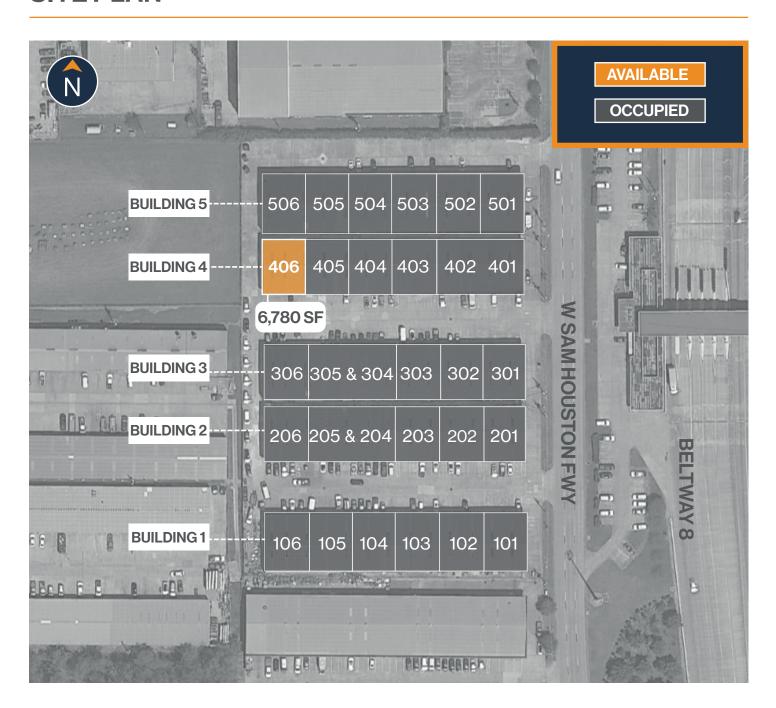

#### **SITE PLAN**

#### **TOLL PLAZA BUSINESS PARK**

6125 W Sam Houston Pkwy, Suite 406