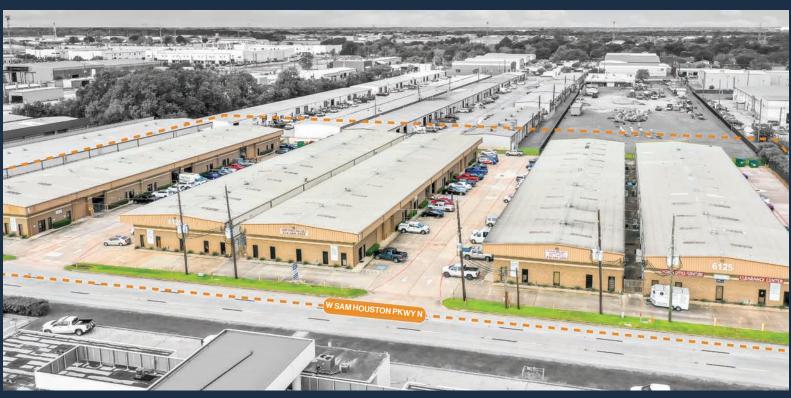

# BUSINESSPA

6125 W SAM HOUSTON PKWY N, HOUSTON, TX 77041

**NORTHWEST INNERLOOP SUBMARKET** 

**GREAT ACCESS TO BELTWAY 8** AND US-290

24' CLEAR HEIGHT

**OVERSIZED 12'X 14' GRADE-LEVEL DOORS** 

3,000 SF - 6,780 SF **SUITES AVAILABLE** 

### **TOLL PLAZA BUSINESS PARK**

6125 W Sam Houston Pkwy Houston, TX 77041