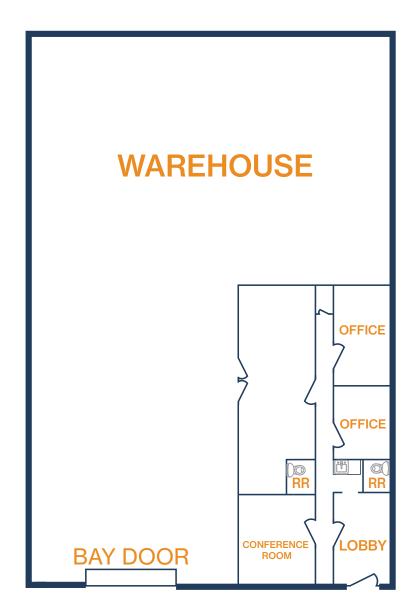

# SITE PLAN

6743 Theall Road, Suite B Houston, TX 77066

- » 2,500 SF Total Available
- » 18' Clear Height
- » Fully Insulated Warehouse
- » Fenced and Gated
- » (1) 12'x14' Grade-Level Door

6723 Theall Road, Suite D Houston, TX 77066