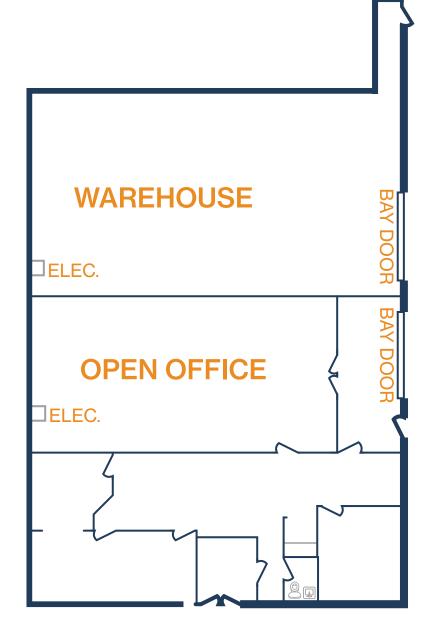

- » 2,500 SF Total Available
- » 18' Clear Height
- » Fully Insulated Warehouse
- » Fenced and Gated
- » (1) 12'x14' Grade-Level Door

6815 Theall Road, Suite A and B Houston, TX 77066

- » 5,000 SF Total Available
- » 18' Clear Height
- » Fully Insulated Warehouse
- » Fenced and Gated
- » (2) 12'x14' Grade-Level Doors