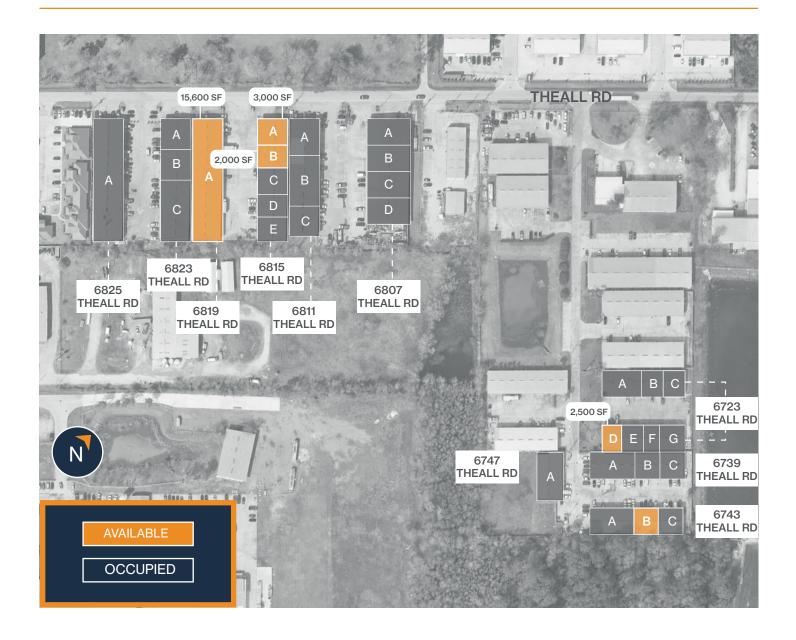

# SITE PLAN

6743 Theall Road, Suite B Houston, TX 77066

- » 2,500 SF Total Available
- » 18' Clear Height
- » Fully Insulated Warehouse
- » Fenced and Gated
- » (1) 12'x14' Grade-Level Door

6723 Theall Road, Suite D Houston, TX 77066

- » 2,500 SF Total Available
- » 18' Clear Height
- » Fully Insulated Warehouse
- » Fenced and Gated
- » (1) 12'x14' Grade-Level Door

6815 Theall Road, Suite A and B Houston, TX 77066

- » 5,000 SF Total Available
- » 18' Clear Height
- » Fully Insulated Warehouse
- » Fenced and Gated
- » (2) 12'x14' Grade-Level Doors

6819 Theall Road, Suite A Houston, TX 77066

- » 15,600 SF Warehouse Available
- » 18' Clear Height
- » Fully Insulated Warehouse
- » Fenced and Gated
- » (6) 12'x14' Grade-Level Doors