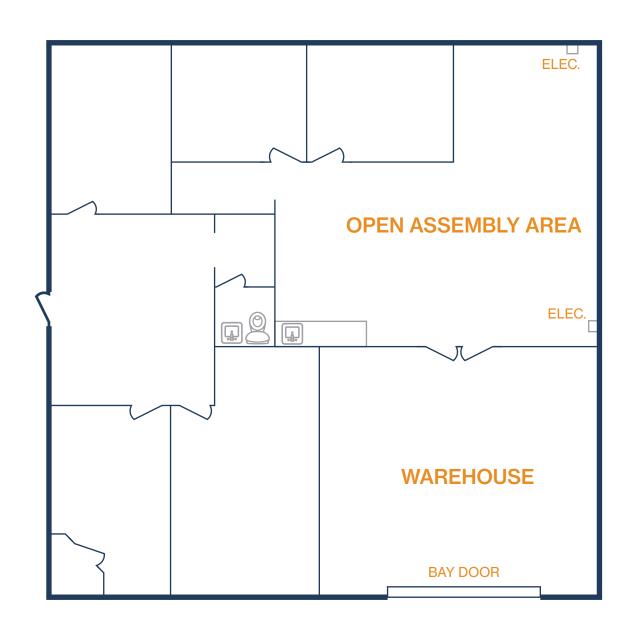

- » 2,500 SF Total Available
- » 18' Clear Height
- » Fully Insulated Warehouse
- » Fenced and Gated
- » (1) 12'x14' Grade-Level Door

6815 Theall Road, Suite A and B Houston, TX 77066

- » 5,000 SF Total Available
- » 18' Clear Height
- » Fully Insulated Warehouse
- » Fenced and Gated
- » (2) 12'x14' Grade-Level Doors