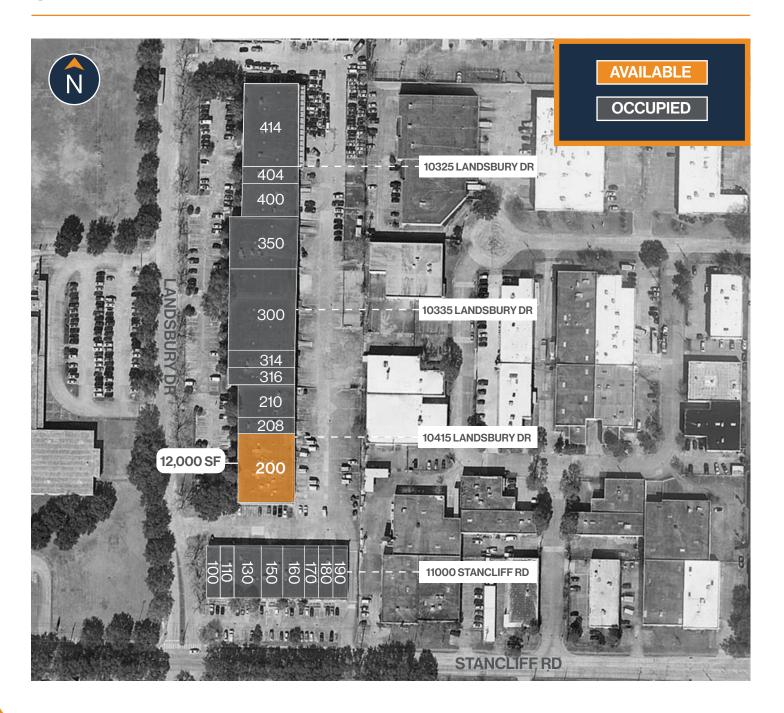

#### **SITE PLAN**

### **SOUTHWEST BUSINESS**

10415 Landsbury Drive, Suite 200 Houston, TX 77099

#### FLOOR PLAN — AVAILABLE IMMEDIATELY

- 12,000 SF Total Available » (5) Semi-Dock Doors » Fenced Outside Storage Available
  - » 5,495 SF Office
- » (1) Ramp
- » 6,505 SF Warehouse » (1) Dock-High Door