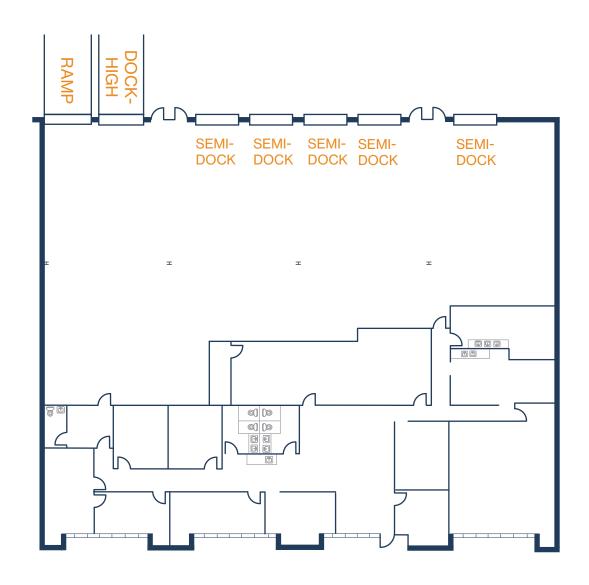

#### **SITE PLAN**

#### FLOOR PLAN — AVAILABLE IMMEDIATELY

- 12,000 SF Total Available » (5) Semi-Dock Doors » Fenced Outside Storage Available
  - » 5,495 SF Office
- » (1) Ramp
- » 6,505 SF Warehouse » (1) Dock-High Door