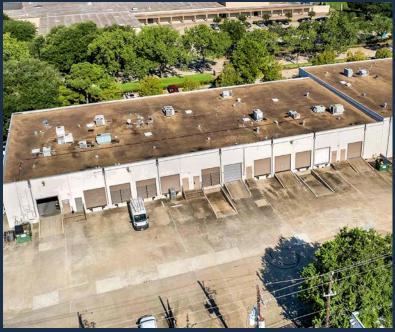

# SOUTHWES BUSINESS PARK

11000 STANCLIFF ROAD & 10325 - 10415 LANDSBURY DRIVE, HOUSTON, TX 77099

SOUTHWEST HOUSTON/ SUGAR LAND SUBMARKET

**GREAT ACCESS TO BELTWAY 8 AND I-69** 

12'-18' CLEAR HEIGHT

DOCK-HIGH, SEMI-DOCK, AND **GRADE LEVEL LOADING** 

**FENCED YARD SPACE** 

2,250 SF - 15,000 SF SUITES

THOMAS PFEIFER