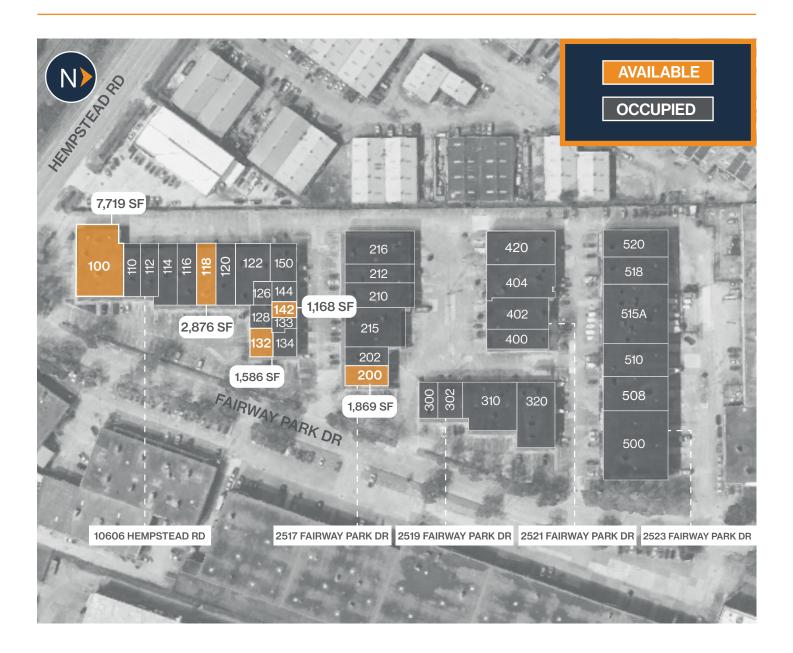

#### **SITE PLAN**

10606 Hempstead Rd, Suite 100 Houston, TX 77092

- 7,719 SF Total Available

  - » 4,739 SF Private Space
  - » 480 SF Warehouse
- » (12) Private Offices
- » (4) Bathrooms
- » (1) Break Room
- » Street Frontage
- » 2,500 SF Open Office » (1) Conference Room » (1) 14' x 10' Grade Level Door

10606 Hempstead Rd, Suite 118 Houston, TX 77092

- » 2,876 SF Total Available
  - » 915 SF Office
  - » 1,961 SF Warehouse
- » Climate Controlled Warehouse
- » Glass Storefront
- » (1) Grade Level Door

10606 Hempstead Rd, Suite 132 Houston, TX 77092

- » 1,586 SF Total Available
  - » 100% Office
- » Common Area Bathroom

10606 Hempstead Rd, Suite 142 Houston, TX 77092

- » 1,168 SF Total Available
  - » 100% Office
- » Common Area Bathroom

2517 Fairway Fairway Park Dr, Suite 200 Houston, TX 77092

- » 1,869 SF Total Available
  - » 1,449 SF Office
  - » 420 SF Warehouse
- » Glass Storefront
- » (1) Grade Level Door