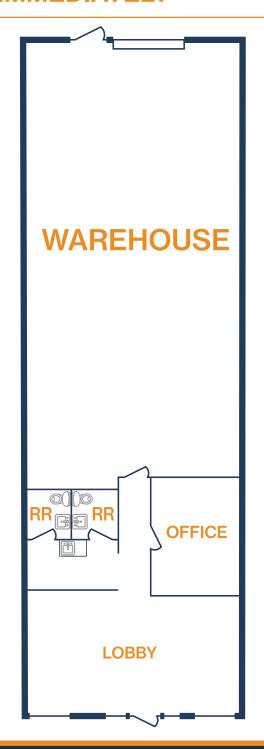

10606 Hempstead Rd, Suite 118 Houston, TX 77092

- » 2,876 SF Total Available
  - » 915 SF Office
  - » 1,961 SF Warehouse
- » Climate Controlled Warehouse
- » Glass Storefront
- » (1) Grade Level Door

10606 Hempstead Rd, Suite 132 Houston, TX 77092