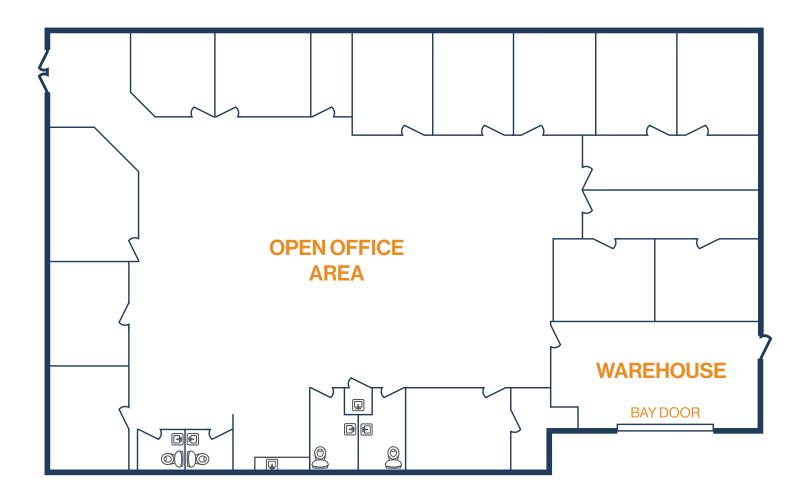

#### **SITE PLAN**

10606 Hempstead Rd, Suite 100 Houston, TX 77092

- 7,719 SF Total Available

  - » 4,739 SF Private Space
  - » 480 SF Warehouse
- » (12) Private Offices
- » (4) Bathrooms
- » (1) Break Room
- » Street Frontage
- » 2,500 SF Open Office » (1) Conference Room » (1) 14' x 10' Grade Level Door