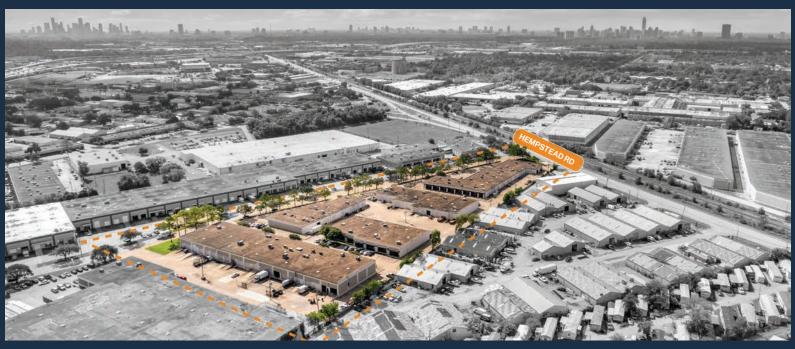

2517 – 2523 FAIRWAY PARK DR & 10606 HEMPSTEAD RD HOUSTON, TX 77092

NORTHWEST HOUSTON SUBMARKET

GREAT ACCESS TO I-610, US-290, AND HEMPSTEAD

14' AVERAGE CLEAR HEIGHT

**TENANT-CONTROLLED HVAC** 

GRADE-LEVEL AND SEMI-DOCK LOADING

**EXTERIOR TENANT SIGNAGE** 

1,168 SF – 7,719 SF SUITES AVAILABLE

THOMAS PFEIFER

281.504.7460

THOMAS.PFEIFER@FORT-COMPANIES.COM

2517 – 2523 Fairway Park Dr & 10606 Hempstead Rd Houston, TX 77092