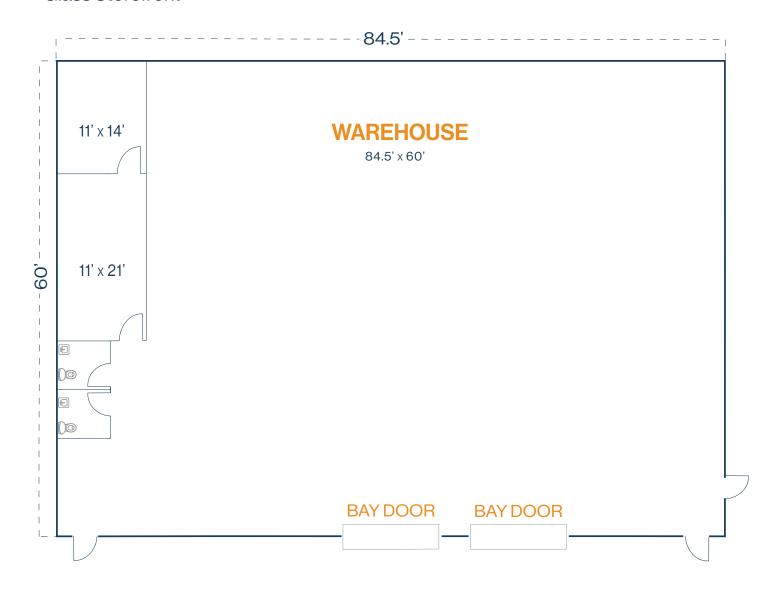

#### FLOOR PLAN — AVAILABLE IMMEDIATELY

- » 3,354 SF Total Available
  - » 874 SF Office
  - » 2,480 SF Warehouse
- » Glass Storefront

This information is deemed reliable, however, Fort makes

20220 Hempstead Road, Suite 3 Houston, TX 77065