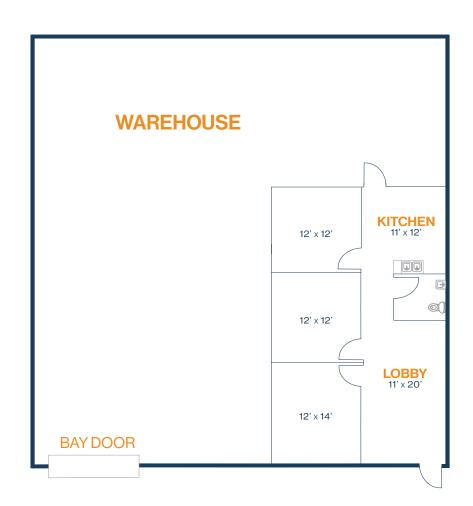

#### FLOOR PLAN — AVAILABLE IMMEDIATELY

- » 3,354 SF Total Available
  - » 874 SF Office
  - » 2,480 SF Warehouse
- » Glass Storefront

This information is deemed reliable, however, Fort makes

20220 Hempstead Road, Suite 3 Houston, TX 77065

#### FLOOR PLAN — AVAILABLE IMMEDIATELY

- » 5,071 SF Total Available
  - » 10% Office
- » Glass Storefront

20220 Hempstead Road, Suite 17 Houston, TX 77065

#### FLOOR PLAN — AVAILABLE IMMEDIATELY

- » 2,053 SF Total Available
  - » 410 SF Office
  - » 1,643 SF Warehouse
- » Glass Storefront
- » (1) 12' x 14' Grade Level Door

This information is deemed

20220 Hempstead Road, Suite 26 Houston, TX 77065

#### FLOOR PLAN — AVAILABLE IMMEDIATELY

- » 3,019 SF Total Available
  » 2,755 SF Warehouse
  - » 264 SF Office

- » (1) 12' x 14' Grade Level Door

\*\*All SF labels are approximations

#### FLOOR PLAN — AVAILABLE IMMEDIATELY

- » 5,080 SF Total Available
- » (2) 12' x 14' Grade Level Doors

**RYAN YOUNG** 

281.584.3320 RYAN.YOUNG@FORT-COMPANIES.COM

#### FLOOR PLAN — AVAILABLE IMMEDIATELY

- » 2,059 SF Total Available
  - » 407 SF Office
  - » 1,652 SF Warehouse
- » (1) 12' x 14' Grade Level Door

This information is deemed reliable, however, Fort makes no guarantee, warranties,

#### FLOOR PLAN — AVAILABLE IMMEDIATELY

- » 7,353 SF Total Available
- » Glass Storefront