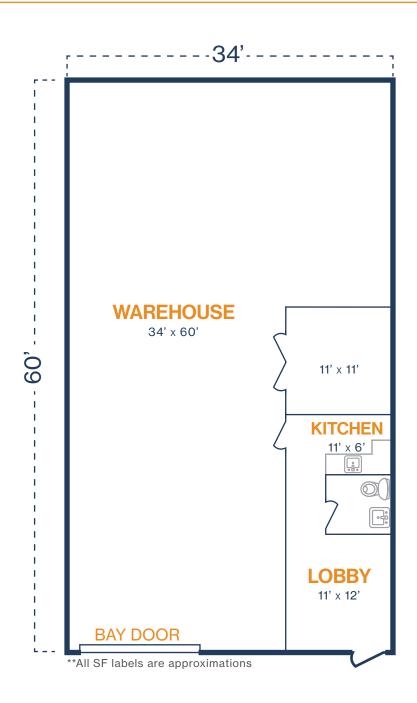

#### FLOOR PLAN — AVAILABLE IMMEDIATELY

- » 2,053 SF Total Available
  - » 410 SF Office
  - » 1,643 SF Warehouse
- » Glass Storefront
- » (1) 12' x 14' Grade Level Door

This information is deemed

20220 Hempstead Road, Suite 26 Houston, TX 77065