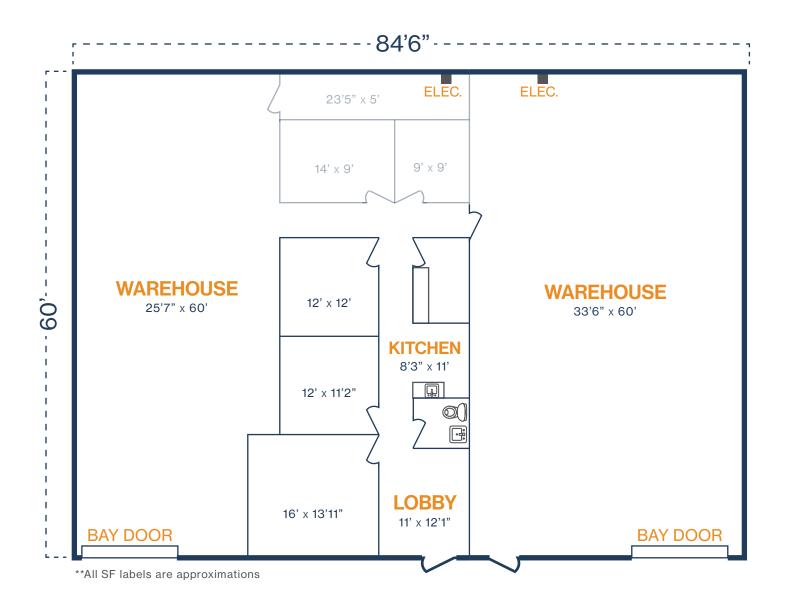

#### FLOOR PLAN — AVAILABLE IMMEDIATELY

- » 5,080 SF Total Available
- » (2) 12' x 14' Grade Level Doors

**RYAN YOUNG** 

281.584.3320 RYAN.YOUNG@FORT-COMPANIES.COM