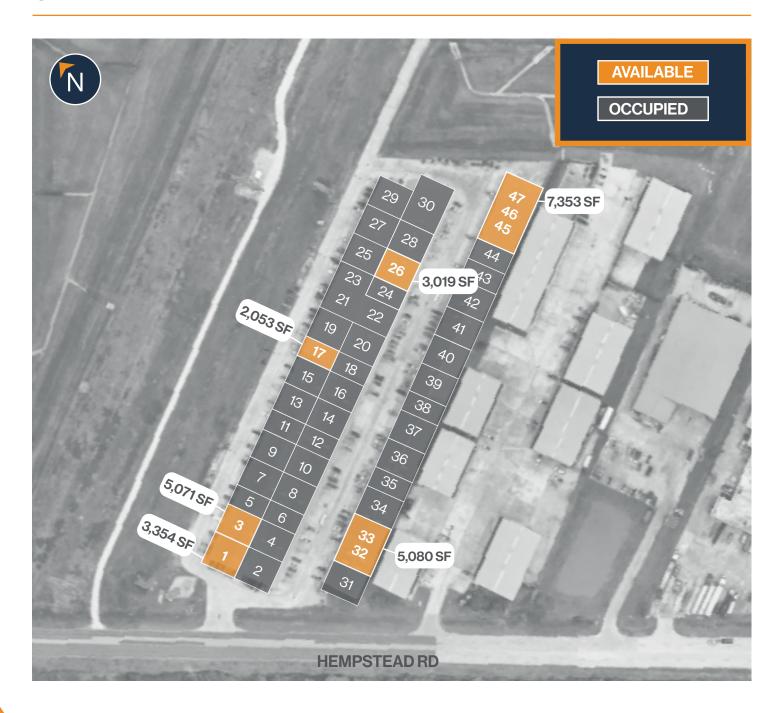

2,053 SF - 7,353 SF **SUITES AVAILABLE** 

#### **SITE PLAN**

#### FLOOR PLAN — AVAILABLE IMMEDIATELY

- » 3,354 SF Total Available
  - » 874 SF Office
  - » 2,480 SF Warehouse
- » Glass Storefront

This information is deemed reliable, however, Fort makes

20220 Hempstead Road, Suite 3 Houston, TX 77065

#### FLOOR PLAN — AVAILABLE IMMEDIATELY

- » 5,071 SF Total Available
  - » 10% Office
- » Glass Storefront

20220 Hempstead Road, Suite 17 Houston, TX 77065

#### FLOOR PLAN — AVAILABLE IMMEDIATELY

- » 2,053 SF Total Available
  - » 410 SF Office
  - » 1,643 SF Warehouse
- » Glass Storefront
- » (1) 12' x 14' Grade Level Door

This information is deemed

20220 Hempstead Road, Suite 26 Houston, TX 77065

#### FLOOR PLAN — AVAILABLE IMMEDIATELY

- » 3,019 SF Total Available
  » 2,755 SF Warehouse
  - » 264 SF Office

- » (1) 12' x 14' Grade Level Door

\*\*All SF labels are approximations

#### FLOOR PLAN — AVAILABLE IMMEDIATELY

- » 5,080 SF Total Available
- » (2) 12' x 14' Grade Level Doors

**RYAN YOUNG** 

281.584.3320 RYAN.YOUNG@FORT-COMPANIES.COM

#### FLOOR PLAN — AVAILABLE IMMEDIATELY

- » 7,353 SF Total Available
- » Glass Storefront