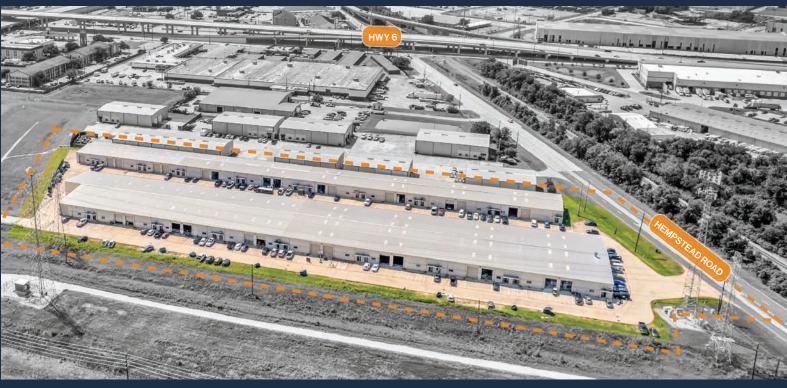

20220 HEMPSTEAD ROAD, HOUSTON, TX 77065

NORTHWEST SUBMARKET

**GREAT ACCESS TO HWY 6/FM** 1960. US-290. AND HEMPSTEAD

18'-23' CLEAR HEIGHT

**TENANT-CONTROLLED HVAC** 

12' X 14' GRADE-LEVEL LOADING

18-WHEELER ACCESSIBLE

20220 Hempstead Road Houston, TX 77065