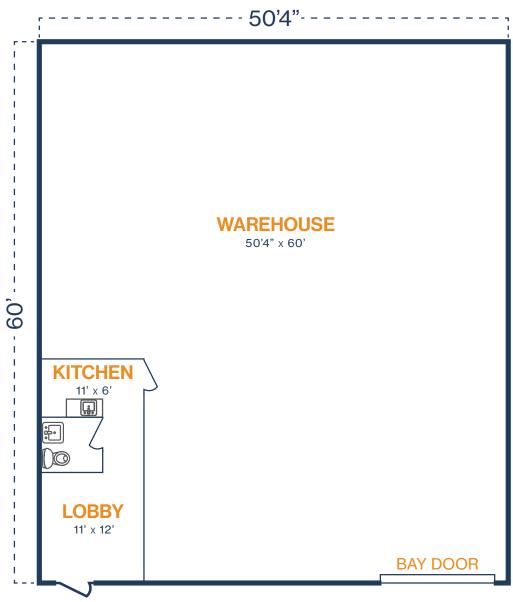

#### FLOOR PLAN — AVAILABLE IMMEDIATELY

- » 2,059 SF Total Available
  - » 407 SF Office
  - » 1,652 SF Warehouse
- » (1) 12' x 14' Grade Level Door

This information is deemed reliable, however, Fort makes no guarantee, warranties,