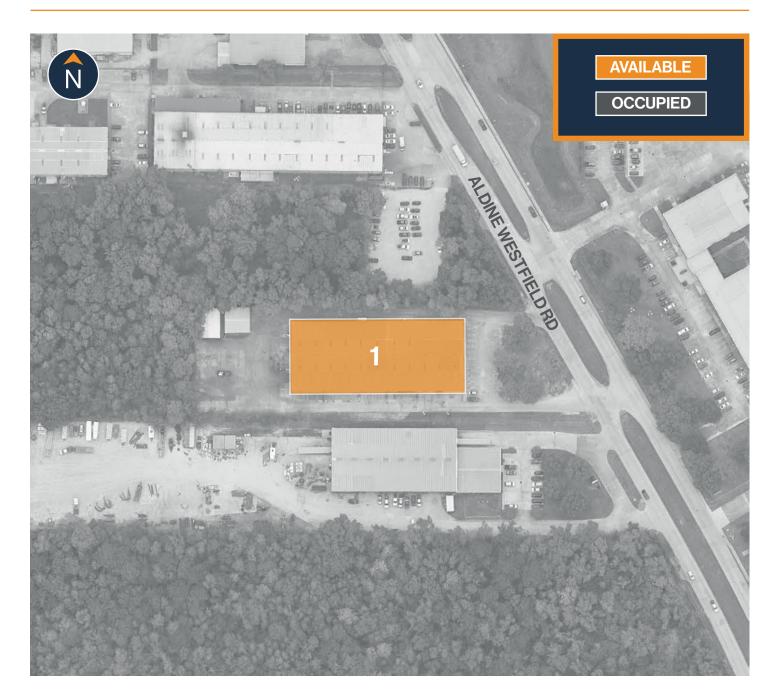

# 16623 ALDINE WESTFIELD ROAD 16623 ALDINE WESTFIELD ROAD



## 

#### NORTH HOUSTON SUBMARKET

GREAT ACCESS TO HARDY TOLL ROAD, I-45, I-69, AND BELTWAY 8 25' CLEAR HEIGHT

**FENCED LOT** 

**TWO (2) OVERHEAD CRANES** 

GRADE LEVEL LOADING ~1 ACRE STABILIZED OUTSIDE STORAGE

**RYAN YOUNG** 

25' WIDE DRIVEWAYS

33,407 SF SUITE



281.584.3320 RYAN.YOUNG@FORT-COMPANIES.COM



This information is deemed reliable, however, Fort makes no guarantee, warranties, or representations as to the completeness or accuracy thereof.



**16623 ALDINE WESTFIELD** 

16623 Aldine Westfield Road Houston, TX 77032

#### **SITE PLAN**



### **RYAN YOUNG**

281.584.3320
 RYAN.YOUNG@FORT-COMPANIES.COM

This information is deemed reliable, however, Fort makes no guarantee, warranties, or representations as to the completeness or accuracy thereof.



16623 Aldine Westfield Road Houston, TX 77032

#### FLOOR PLAN — AVAILABLE IMMEDIATELY



RYAN YOUNG

Q 281.584.3320
RYAN.YOUNG@FORT-COMPANIES.COM

This information is deemed reliable, however, Fort makes no guarantee, warranties, or representations as to the completeness or accuracy thereof.