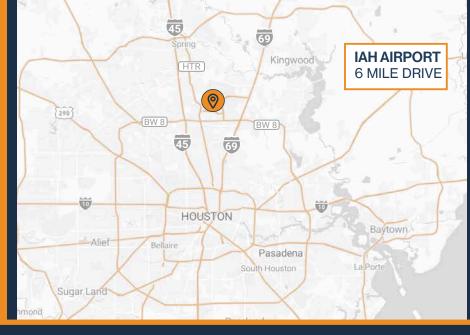

#### NORTH HOUSTON SUBMARKET

GREAT ACCESS TO HARDY TOLL ROAD, I-45, I-69, AND BELTWAY 8 25' CLEAR HEIGHT

**FENCED LOT** 

**TWO (2) OVERHEAD CRANES** 

GRADE LEVEL LOADING ~1 ACRE STABILIZED OUTSIDE STORAGE