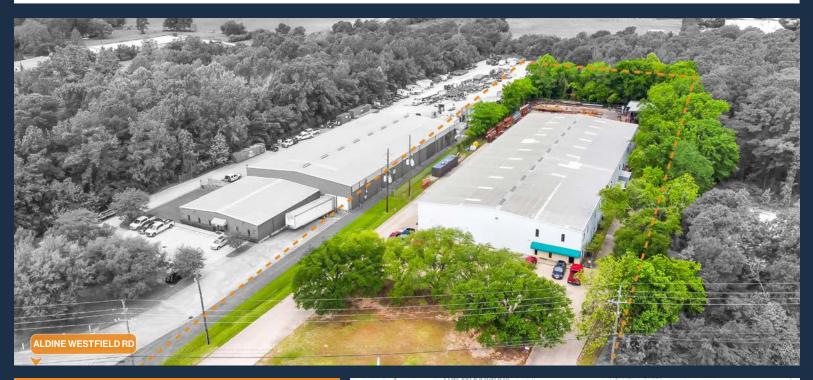

# 16623 ALDINE WESTFIELD ROAD 16623 ALDINE WESTFIELD ROAD

#### NORTH HOUSTON SUBMARKET

GREAT ACCESS TO HARDY TOLL ROAD, I-45, I-69, AND BELTWAY 8 25' CLEAR HEIGHT

**FENCED LOT** 

**TWO (2) OVERHEAD CRANES** 

GRADE LEVEL LOADING ~1 ACRE STABILIZED OUTSIDE STORAGE

**16623 ALDINE WESTFIELD** 

16623 Aldine Westfield Road Houston, TX 77032