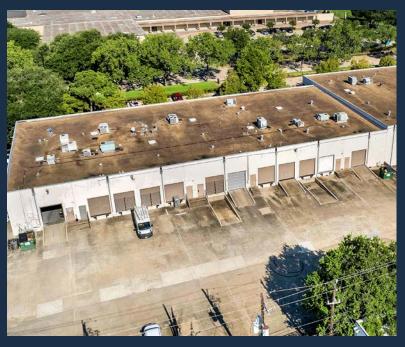

# SOUTHWEST BUSINESS PARK 1000 STANCLIFF ROAD & 10325 – 10415 LANDSBURY DRIVE, HOUSTON, TX 77099

SOUTHWEST HOUSTON/ SUGAR LAND SUBMARKET

 $\mathcal{A}$ 

GREAT ACCESS TO BELTWAY 8 AND I-69

12' – 18' CLEAR HEIGHT

DOCK-HIGH, SEMI-DOCK, AND GRADE LEVEL LOADING

**FENCED YARD SPACE** 

2,250 SF - 15,000 SF SUITES

**THOMAS PFEIFER** 

281.504.7460

😒 THOMAS.PFEIFER@FORT-COMPANIES.COM