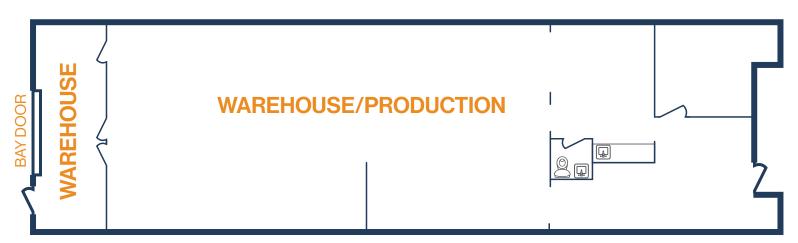

## FLOOR PLAN — AVAILABLE IMMEDIATELY

» 2,250 SF Total Available

» (1) Grade level Door

- » 750 SF Office
- » 1,300 SF HVAC Warehouse/Production
- » 200 SF Warehouse

\*\*All SF labels are approximations

281.504.7460
THOMAS.PFEIFER@FORT-COMPANIES.COM