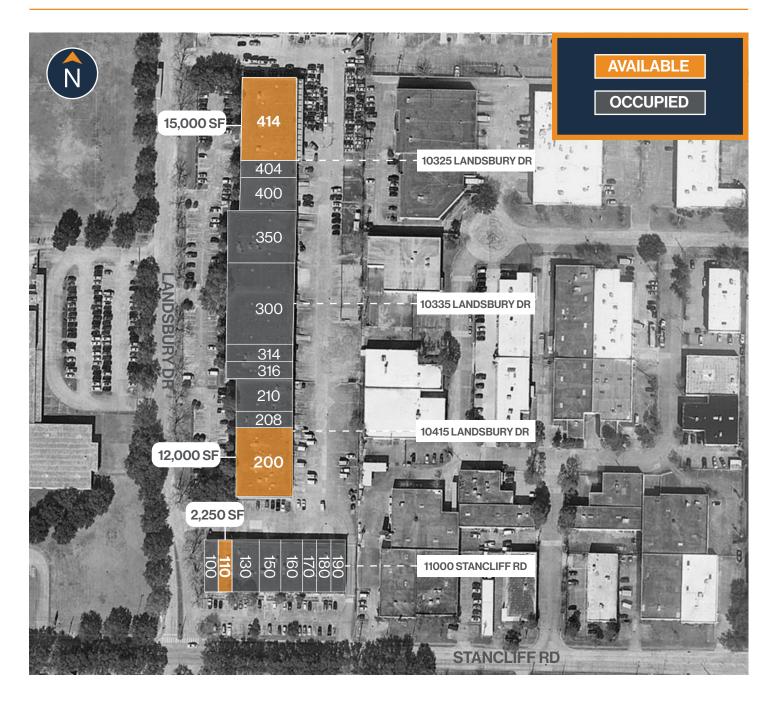

# SOUTHWEST BUSINESS PARK 1000 STANCLIFF ROAD & 10325 – 10415 LANDSBURY DRIVE, HOUSTON, TX 77099





SOUTHWEST HOUSTON/ SUGAR LAND SUBMARKET

 $\mathcal{A}$ 

GREAT ACCESS TO BELTWAY 8 AND I-69

12' – 18' CLEAR HEIGHT

DOCK-HIGH, SEMI-DOCK, AND GRADE LEVEL LOADING

**FENCED YARD SPACE** 

2,250 SF - 15,000 SF SUITES

**THOMAS PFEIFER** 



281.504.7460

😒 THOMAS.PFEIFER@FORT-COMPANIES.COM





#### SOUTHWEST BUSINESS

11000 Stancliff Road & 10325 – 10415 Landsbury Drive Houston, TX 77099

## **SITE PLAN**



## **THOMAS PFEIFER**

281.504.7460
THOMAS.PFEIFER@FORT-COMPANIES.COM



## FLOOR PLAN — AVAILABLE IMMEDIATELY

» 2,250 SF Total Available

» (1) Grade level Door

- » 750 SF Office
- » 1,300 SF HVAC Warehouse/Production
- » 200 SF Warehouse



\*\*All SF labels are approximations



281.504.7460
THOMAS.PFEIFER@FORT-COMPANIES.COM



SOUTHWEST BUSINESS

10325 Landsbury Drive, Suite 414 Houston, TX 77099

## FLOOR PLAN — AVAILABLE IMMEDIATELY





Houston, TX 77099

## FLOOR PLAN — AVAILABLE IMMEDIATELY



THOMAS PFEIFER