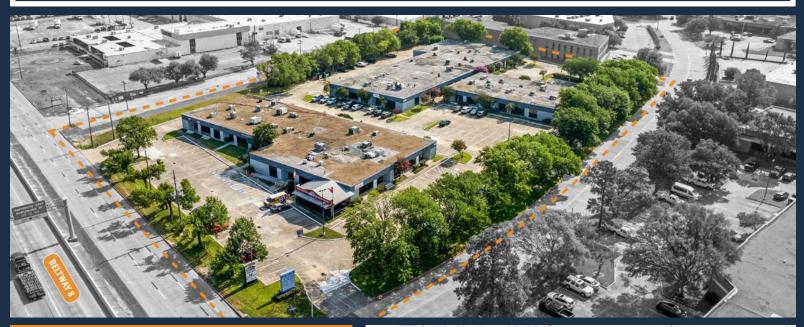

#### **NORTHWEST OUTER LOOP** $\mathcal{R}$ **SUBMARKET**

**GREAT ACCESS TO BELT-WAY 8 AND I-10** 

14' CLEAR HEIGHT

**3 PHASE POWER** 

**GRADE-LEVEL AND SEMI-DOCK LOADING** 

2.002 SF - 5.449 SF SUITES AVAILABLE