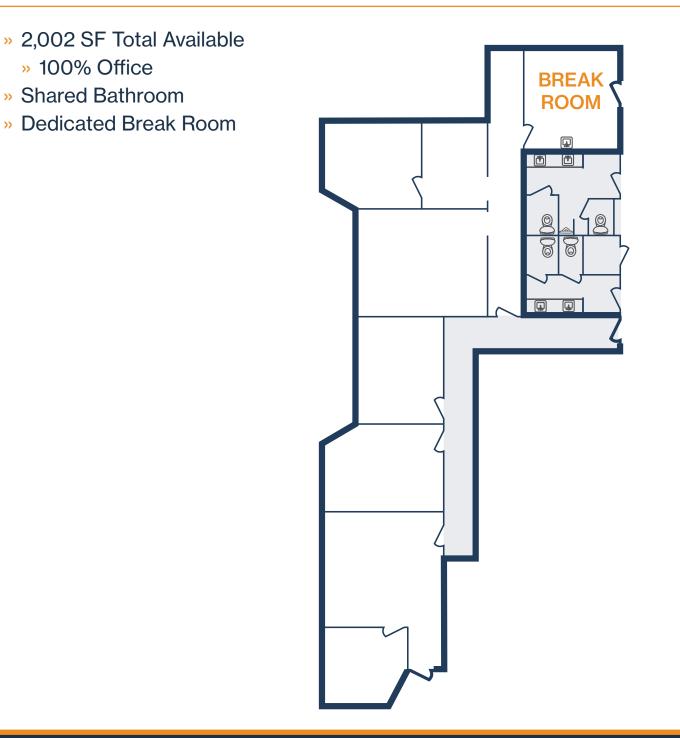

#### **NORTHWEST OUTER LOOP** $\mathcal{R}$ **SUBMARKET**

**GREAT ACCESS TO BELT-WAY 8 AND I-10** 

14' CLEAR HEIGHT

**3 PHASE POWER** 

**GRADE-LEVEL AND SEMI-DOCK LOADING** 

2.002 SF - 5.449 SF SUITES AVAILABLE

## **SITE PLAN**

 $\bigcirc$ 281.584.3320 RYAN YOUNG RYAN.YOUNG@FORT-COMPANIES.COM

№ 281.584.3320№ RYAN.YOUNG@FORT-COMPANIES.COM

This information is deemed reliable, however, Fort makes no guarantee, warranties, or representations as to the completeness or accuracy thereof.