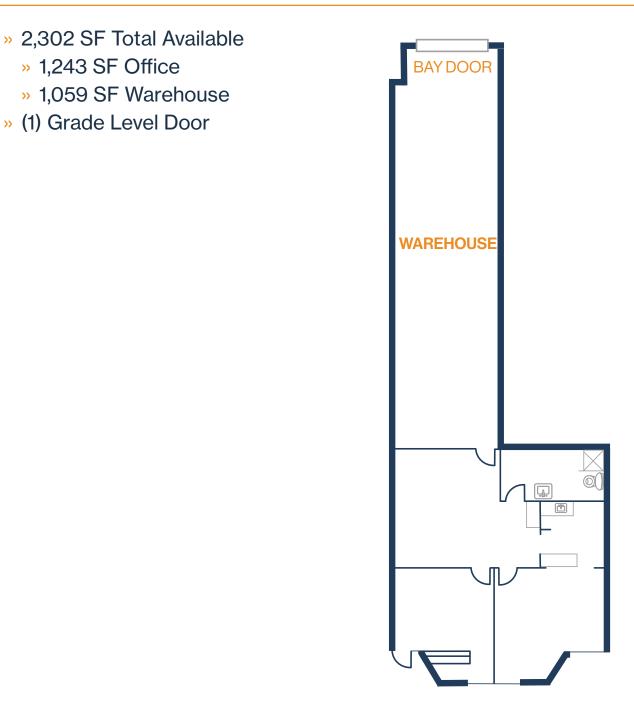

#### **NORTHWEST OUTER LOOP** $\mathcal{R}$ **SUBMARKET**

**GREAT ACCESS TO BELT-WAY 8 AND I-10** 

14' CLEAR HEIGHT

**3 PHASE POWER** 

**GRADE-LEVEL AND SEMI-DOCK LOADING** 

2.002 SF - 5.449 SF SUITES AVAILABLE