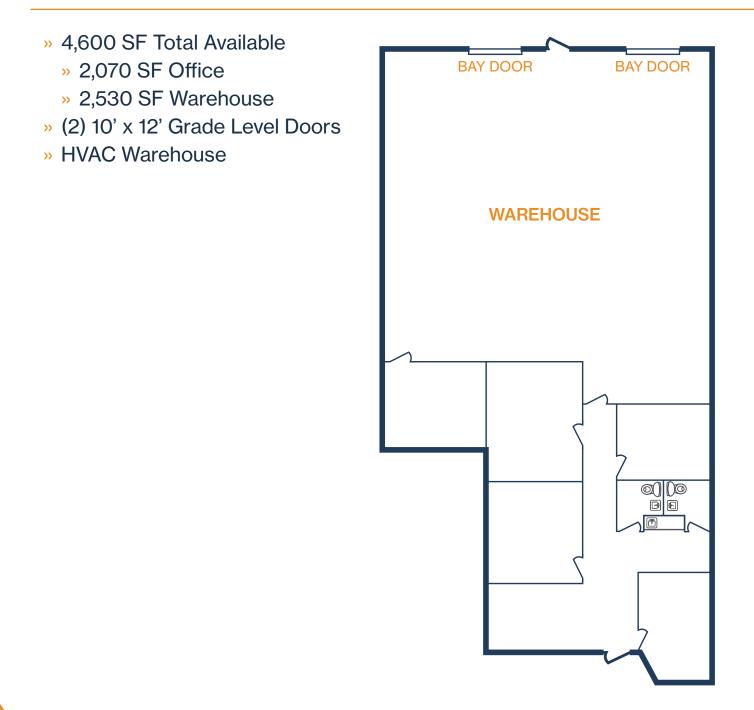

#### **NORTHWEST OUTER LOOP** $\mathcal{R}$ **SUBMARKET**

**GREAT ACCESS TO BELT-WAY 8 AND I-10** 

14' CLEAR HEIGHT

**3 PHASE POWER** 

**GRADE-LEVEL AND SEMI-DOCK LOADING** 

2.002 SF - 5.449 SF SUITES AVAILABLE