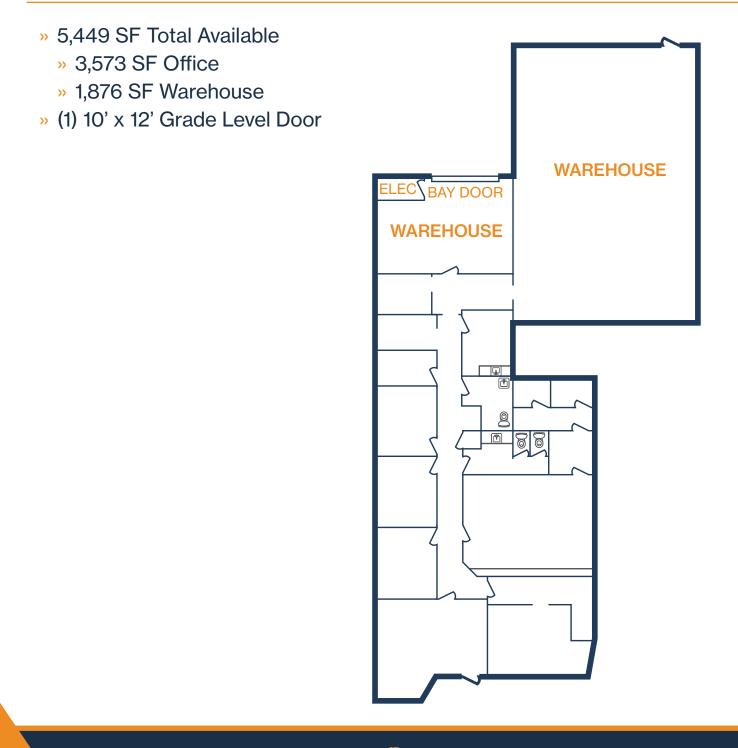

#### **NORTHWEST OUTER LOOP** $\mathcal{R}$ **SUBMARKET**

**GREAT ACCESS TO BELT-WAY 8 AND I-10** 

14' CLEAR HEIGHT

**3 PHASE POWER** 

**GRADE-LEVEL AND SEMI-DOCK LOADING** 

2.002 SF - 5.449 SF SUITES AVAILABLE

## **SITE PLAN**

 $\bigcirc$ 281.584.3320 RYAN YOUNG RYAN.YOUNG@FORT-COMPANIES.COM

№ 281.584.3320№ RYAN.YOUNG@FORT-COMPANIES.COM

This information is deemed reliable, however, Fort makes no guarantee, warranties, or representations as to the completeness or accuracy thereof.