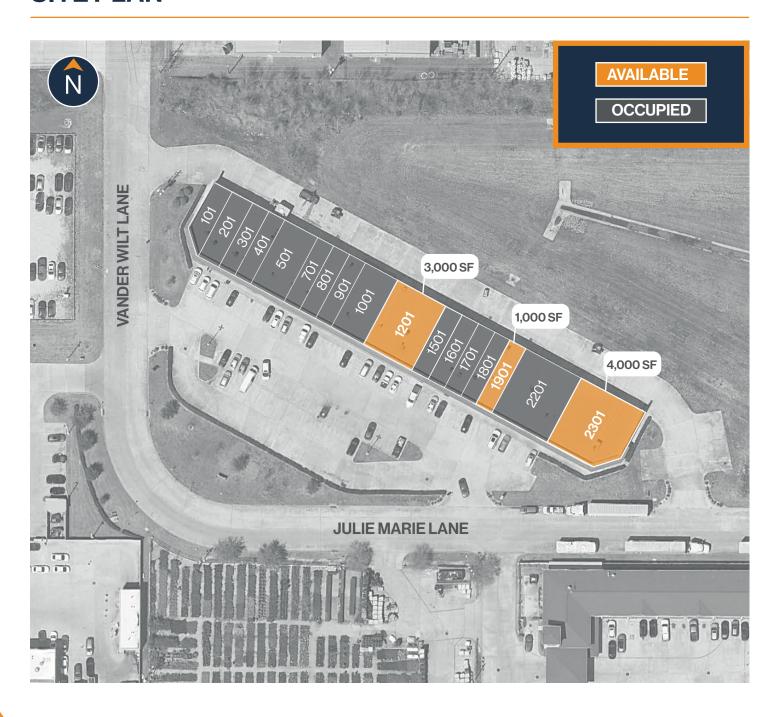

# **SITE PLAN**

GLASS STOREFRONT & SHOWROOM-READY SPACES

1,000 SF - 4,000 SF SUITES AVAILABLE