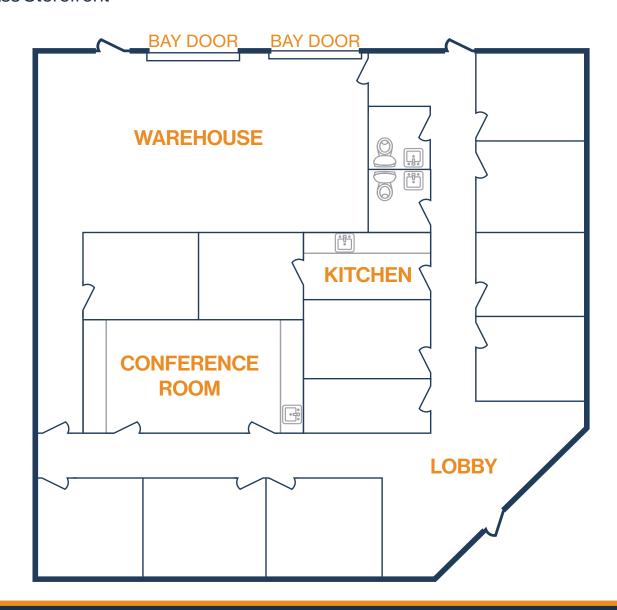

## **JULIE MARIE BUSINESS CENTER**

21414 Julie Marie Lane, Suite <mark>2301</mark> Katy, TX 77449

#### FLOOR PLAN — AVAILABLE IMMEDIATELY

- » 4,000 SF Total Available
  - » 3,070 SF Office
  - » 930 SF Warehouse
- » Glass Storefront

- » (2) 10' x 10' Grade Level Doors
- » (11) Offices
- » (1) Conference Room
- » (1) Kitchen/Break Room