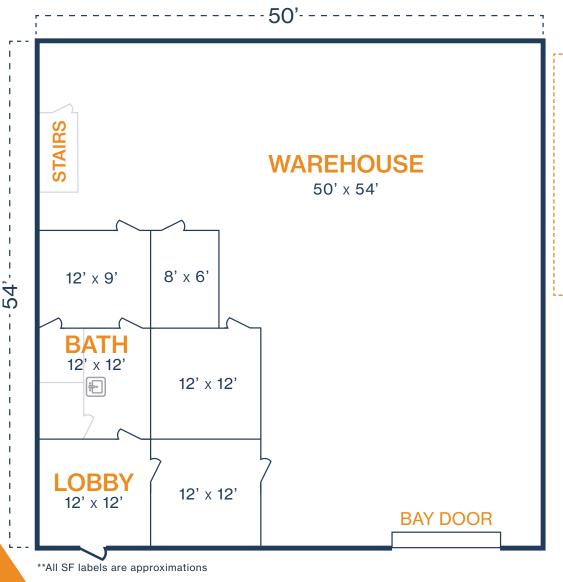

#### FLOOR PLAN - AVAILABLE IMMEDIATELY

- » 3,000 SF Total Available
  » (1) Bay Door
  - » 769 SF Office
  - » 2,231 SF Warehouse
- » Upstairs Storage

6830 N Eldridge Pkwy, Unit 308 Houston, TX 77041