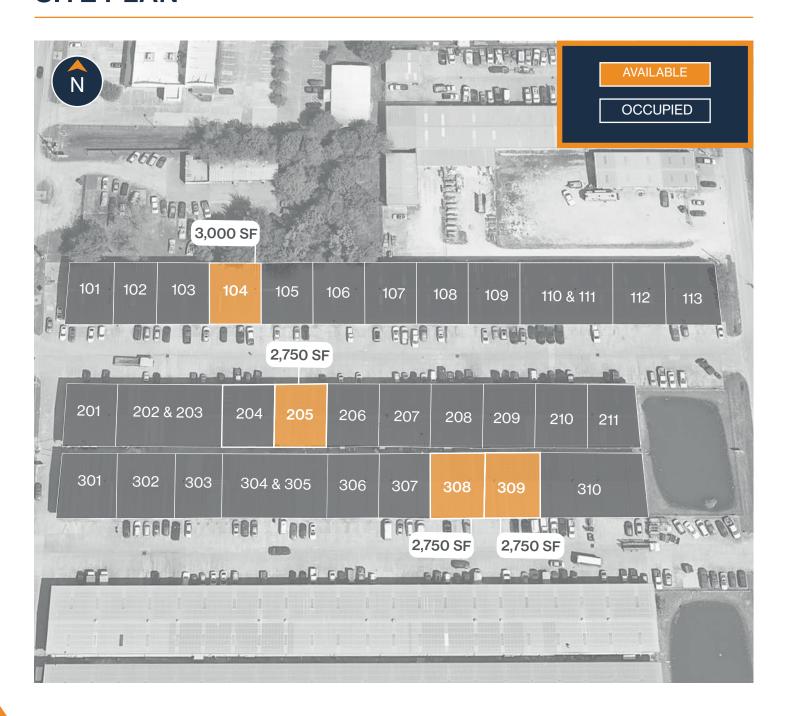

# BUSINESS CENTER

6830 N ELDRIDGE PKWY, HOUSTON, TX 77041





NORTHWEST SUBMARKET



**GREAT ACCESS TO BELTWAY 8, US-290, AND ELDRIDGE** 



24' CLEAR HEIGHT



**CLIMATE-CONTROLLED WAREHOUSE** 



**3-PHASE POWER** 



**COMPETITIVE RATES** 



2,655 SF - 5,500 SF **SUITES AVAILABLE** 



**RYAN YOUNG** 



281.584.3320



RYAN.YOUNG@FORT-COMPANIES.COM





6830 N Eldridge Pkwy Houston, TX 77041

## SITE PLAN







6830 N Eldridge Pkwy, Unit 104 Houston, TX 77041

#### FLOOR PLAN - AVAILABLE IMMEDIATELY

- » 3,000 SF Total Available
  » (1) Bay Door
  - » 769 SF Office
  - » 2,231 SF Warehouse
- » Upstairs Storage







6830 N Eldridge Pkwy, Unit 308 Houston, TX 77041

#### FLOOR PLAN - AVAILABLE IMMEDIATELY

- » 2,750 SF Total Available
  - » 720 SF Downstairs Office
    » 3 Phase Power
  - » 516 SF Upstairs Office
  - » 2,030 SF Warehouse
- » (1) Bay Door



# **UPSTAIRS:**



RYAN YOUNG

281.584.3320



RYAN.YOUNG@FORT-COMPANIES.COM



6830 N Eldridge Pkwy, Unit 309 Houston, TX 77041

#### FLOOR PLAN - AVAILABLE IMMEDIATELY

- » 2,750 SF Total Available
  - » 432 SF Office
  - » 2,318 SF Warehouse
- » (1) Bay Door
  - » 3 Phase Power
  - » Upstairs Storage