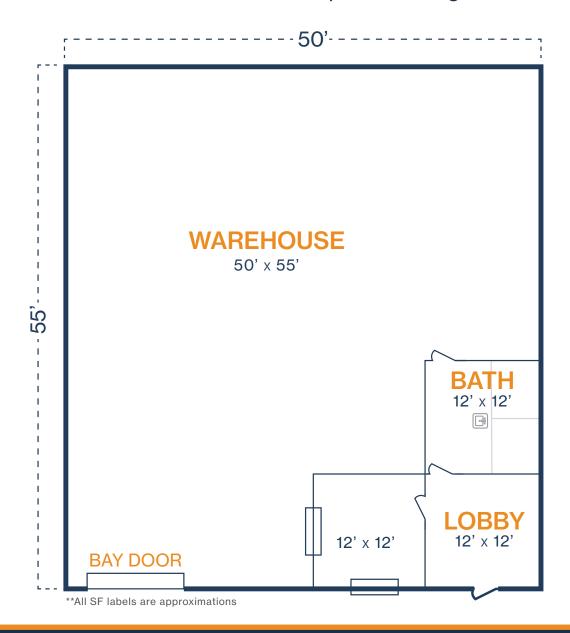

#### FLOOR PLAN - AVAILABLE IMMEDIATELY

- » 2,750 SF Total Available
  - » 720 SF Downstairs Office
    » 3 Phase Power
  - » 516 SF Upstairs Office
  - » 2,030 SF Warehouse
- » (1) Bay Door

# **UPSTAIRS:**

RYAN YOUNG

281.584.3320

RYAN.YOUNG@FORT-COMPANIES.COM

6830 N Eldridge Pkwy, Unit 309 Houston, TX 77041