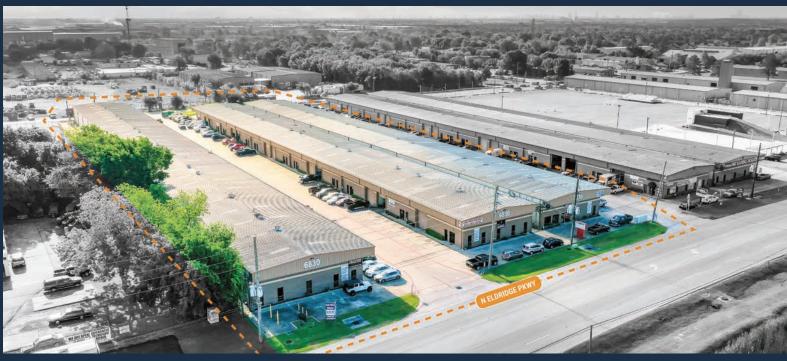

# BUSINESS CENTER

6830 N ELDRIDGE PKWY, HOUSTON, TX 77041

NORTHWEST SUBMARKET

**GREAT ACCESS TO BELTWAY 8, US-290, AND ELDRIDGE** 

24' CLEAR HEIGHT

**CLIMATE-CONTROLLED WAREHOUSE** 

**3-PHASE POWER** 

**COMPETITIVE RATES** 

2,655 SF - 5,500 SF **SUITES AVAILABLE** 

**RYAN YOUNG** 

281.584.3320

RYAN.YOUNG@FORT-COMPANIES.COM

6830 N Eldridge Pkwy Houston, TX 77041