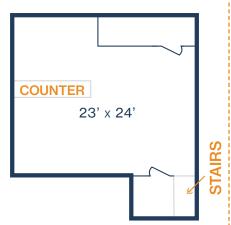

ACCESS TO BELTWAY 8, US-290, AND ELDRIDGE** 



24' CLEAR HEIGHT



**CLIMATE-CONTROLLED WAREHOUSE** 



**3-PHASE POWER** 



**COMPETITIVE RATES** 



2,655 SF - 5,500 SF **SUITES AVAILABLE** 



**RYAN YOUNG** 



281.584.3320



RYAN.YOUNG@FORT-COMPANIES.COM





6830 N Eldridge Pkwy Houston, TX 77041

## SITE PLAN







6830 N Eldridge Pkwy, Unit 104 Houston, TX 77041

#### FLOOR PLAN - AVAILABLE IMMEDIATELY

- » 3,000 SF Total Available
  » (1) Bay Door
  - » 769 SF Office
  - » 2,231 SF Warehouse
- » Upstairs Storage







6830 N Eldridge Pkwy, Unit 308 Houston, TX 77041

#### FLOOR PLAN - AVAILABLE IMMEDIATELY

- » 2,750 SF Total Available
  - » 720 SF Downstairs Office
    » 3 Phase Power
  - » 516 SF Upstairs Office
  - » 2,030 SF Warehouse
- » (1) Bay Door



# **UPSTAIRS:**



RYAN YOUNG

281.584.3320



RYAN.YOUNG@FORT-COMPANIES.COM



6830 N Eldridge Pkwy, Unit 309 Houston, TX 77041

#### FLOOR PLAN - AVAILABLE IMMEDIATELY

- » 2,750 SF Total Available
  - » 432 SF Office
  - » 2,318 SF Warehouse
- » (1) Bay Door
  - » 3 Phase Power
  - » Upstairs Storage