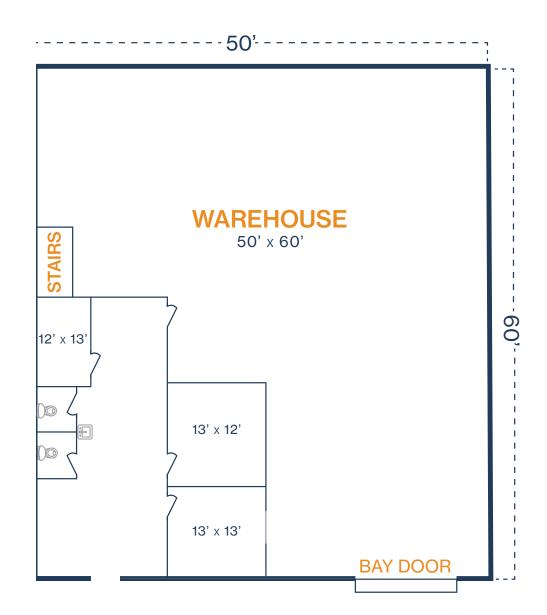

#### FLOOR PLAN - AVAILABLE IMMEDIATELY

- » 3,000 SF Total Available
  » (1) Bay Door
  - » 769 SF Office
  - » 2,231 SF Warehouse
- » Upstairs Storage

6830 N Eldridge Pkwy, Unit 308 Houston, TX 77041

#### FLOOR PLAN - AVAILABLE IMMEDIATELY

- » 2,750 SF Total Available
  - » 720 SF Downstairs Office
    » 3 Phase Power
  - » 516 SF Upstairs Office
  - » 2,030 SF Warehouse
- » (1) Bay Door

#### FLOOR PLAN - AVAILABLE IMMEDIATELY

- » 2,750 SF Total Available
  - » 432 SF Office
  - » 2,318 SF Warehouse
- » (1) Bay Door
  - » 3 Phase Power
  - » Upstairs Storage