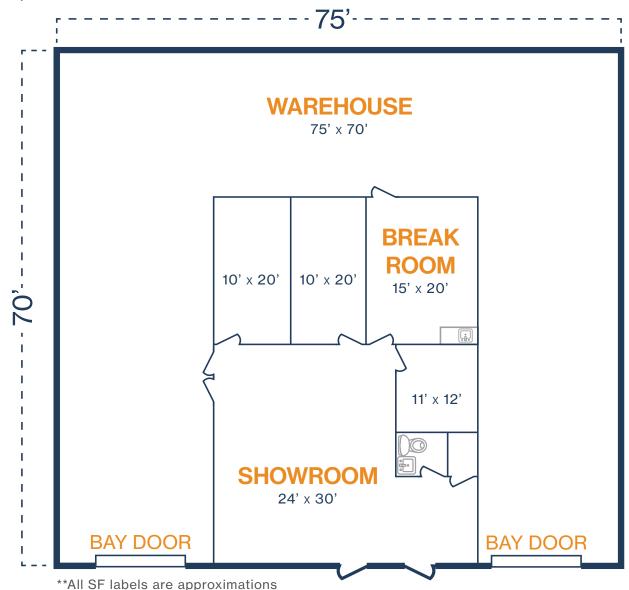

## **TOMBALL PARKWAY BUSINESS CENTER**

22955 Tomball Parkway, Suite 17 & 19 Tomball, TX 77377

#### FLOOR PLAN — AVAILABLE IMMEDIATELY

- » 5,250 SF Total Available
- » (2) 12' x 14' Grade Level Doors

- » 1,350 SF Office
- » 3,900 SF Warehouse

\*\*All SF labels are approximations