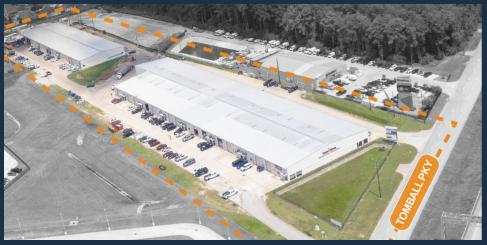

# TOMBALL PKY BUSINESS CENTER

22955 TOMBALL PARKWAY, TOMBALL, TX 77377

NORTHWEST HOUSTON SUBMARKET

GREAT ACCESS TO TOM-BALL PARKWAY/TX-249

18' - 23' CLEAR HEIGHT

TENANT-CONTROLLED HVAC

12' X 14' GRADE-LEVEL LOADING

18-WHEELER ACCESSIBLE

2,181 SF - 5,276 SF SUITES AVAILABLE