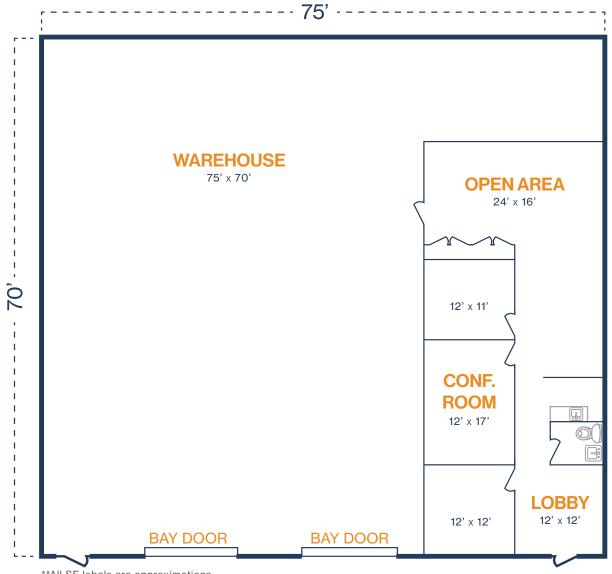

## **TOMBALL PARKWAY BUSINESS CENTER**

22955 Tomball Parkway, Suite 12 & 14 Tomball, TX 77377

#### FLOOR PLAN — AVAILABLE IMMEDIATELY

- » 5,276 SF Total Available
- » (2) 12' x 14' Grade Level Doors

- » 1,750 SF Office
- » 3,526 SF Warehouse

**RYAN YOUNG** 

281.584.3320 RYAN.YOUNG@FORT-COMPANIES.COM

#### THOMAS PFEIFER

281.504.7460
THOMAS.PFEIFER@FORT-COMPANIES.COM

This information is deemed reliable, however, Fort makes no guarantee, warranties, or representations as to the completeness or accuracy thereof.