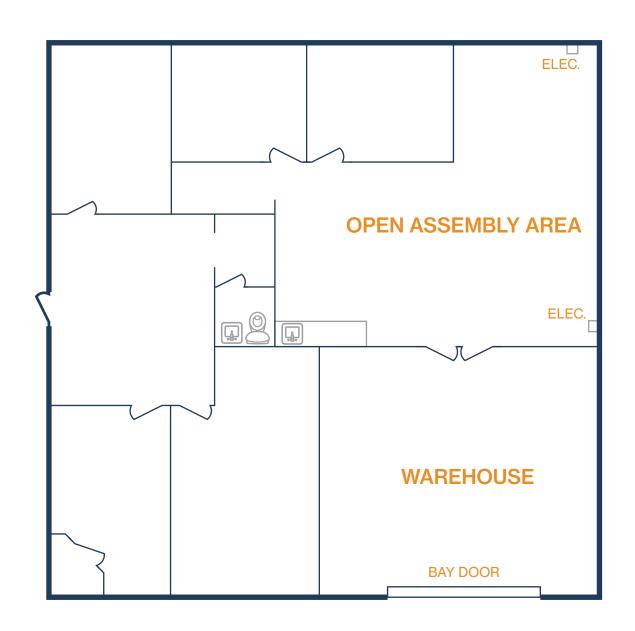

- » Fully Insulated Warehouse
- » Fenced and Gated
  - » (1) 12'x14' Grade-Level Door

6815 Theall Road, Suite A and B Houston, TX 77066

- » 5,000 SF Total Available
- » 18' Clear Height
- » Fully Insulated Warehouse
- » Fenced and Gated
- » (2) 12'x14' Grade-Level Doors