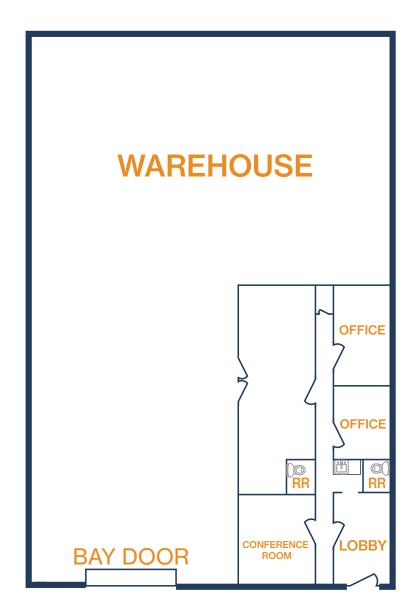

- » 2,500 SF Total Available
- » 18' Clear Height
- » Fully Insulated Warehouse
- » Fenced and Gated
- » (1) 12'x14' Grade-Level Door

6811 Theall Road, Suite C Houston, TX 77066

- » 5,000 SF Total Available
  - » 3,150 SF Warehouse
  - » 1,850 SF Office
- » 18' Clear Height