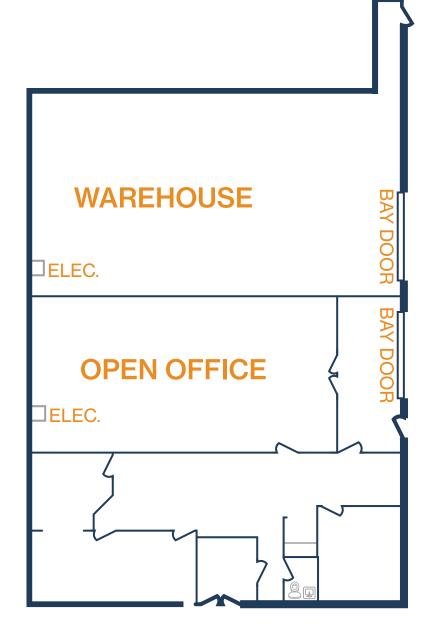

# SITE PLAN

6743 Theall Road, Suite B Houston, TX 77066

- » 2,500 SF Total Available
- » 18' Clear Height
- » Fully Insulated Warehouse
- » Fenced and Gated
- » (1) 12'x14' Grade-Level Door

6723 Theall Road, Suite D Houston, TX 77066