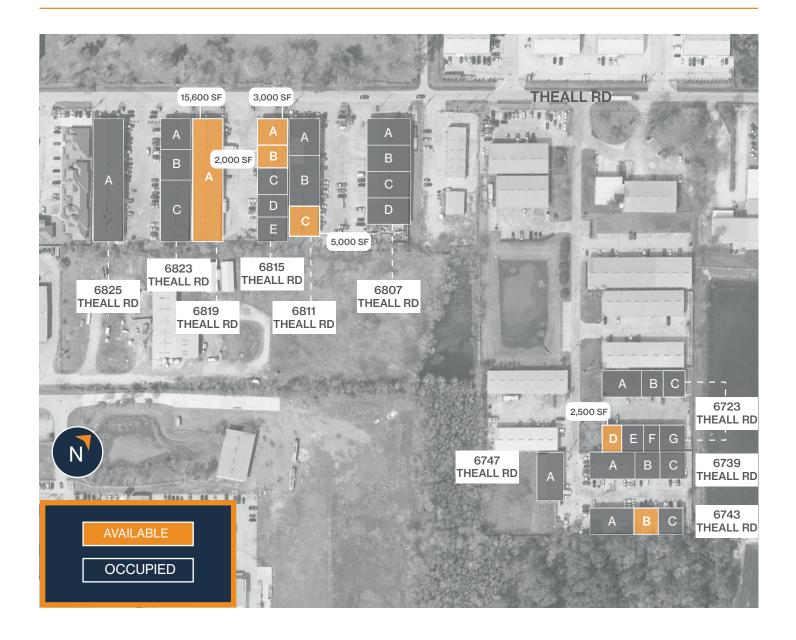

# SITE PLAN

6743 Theall Road, Suite B Houston, TX 77066

- » 2,500 SF Total Available
- » 18' Clear Height
- » Fully Insulated Warehouse
- » Fenced and Gated
- » (1) 12'x14' Grade-Level Door

6723 Theall Road, Suite D Houston, TX 77066

- » 2,500 SF Total Available
- » 18' Clear Height
- » Fully Insulated Warehouse
- » Fenced and Gated
- » (1) 12'x14' Grade-Level Door

6811 Theall Road, Suite C Houston, TX 77066

- » 5,000 SF Total Available
  - » 3,150 SF Warehouse
  - » 1,850 SF Office
- » 18' Clear Height

- » Fully Insulated Warehouse
- » Fenced and Gated
  - » (1) 12'x14' Grade-Level Door

6815 Theall Road, Suite A and B Houston, TX 77066

- » 5,000 SF Total Available
- » 18' Clear Height
- » Fully Insulated Warehouse
- » Fenced and Gated
- » (2) 12'x14' Grade-Level Doors

6819 Theall Road, Suite A Houston, TX 77066

- » 15,600 SF Warehouse Available
- » 18' Clear Height
- » Fully Insulated Warehouse
- » Fenced and Gated
- » (6) 12'x14' Grade-Level Doors