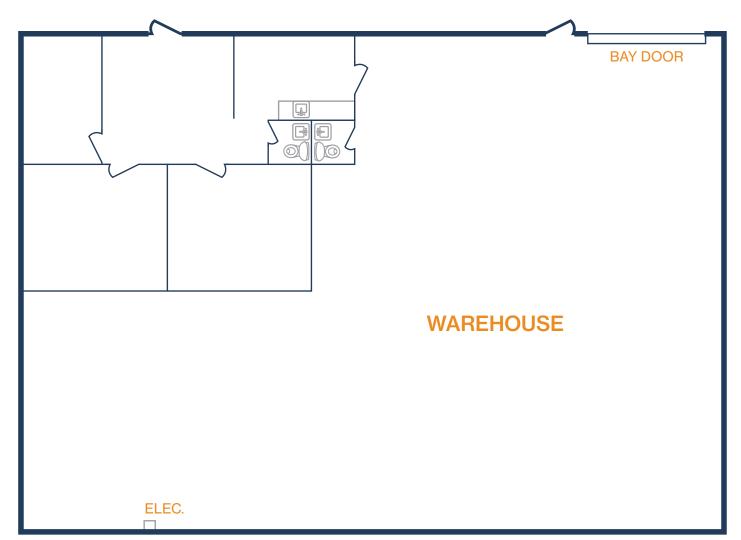

6819 Theall Road, Suite A Houston, TX 77066

- » 15,600 SF Warehouse Available
- » 18' Clear Height
- » Fully Insulated Warehouse
- » Fenced and Gated
- » (6) 12'x14' Grade-Level Doors