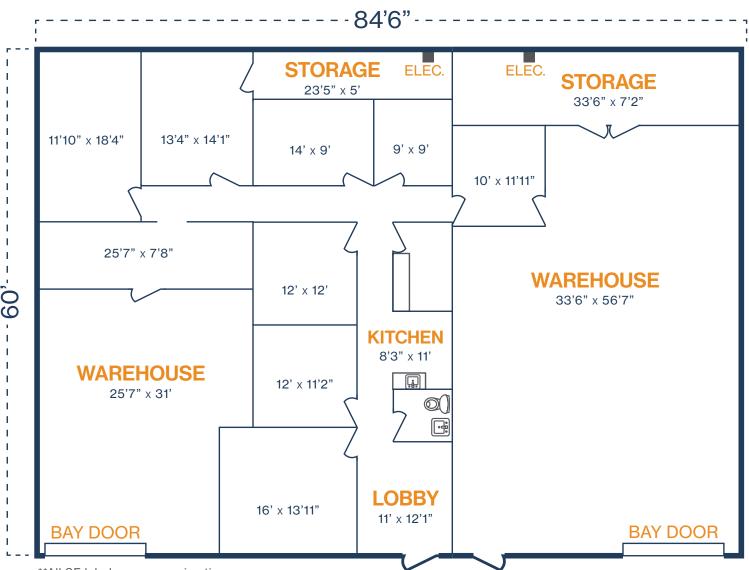

# **FLOOR PLAN — AVAILABLE IMMEDIATELY**

- » 5,080 SF Total Available
  » 2,900 SF Warehouse
  - » 2,180 SF Office
- » (2) 12' x 14' Grade Level Doors

\*\*All SF labels are approximations

# **THOMAS PFEIFER**

This information is deemed reliable, however, Fort makes no guarantee. warranties. or representations as to the completeness or accuracy thereof.

RYAN.YOUNG@FORT-COMPANIES.COM

**RYAN YOUNG** 

281.584.3320

20220 Hempstead Road, Suite 44 Houston, TX 77065