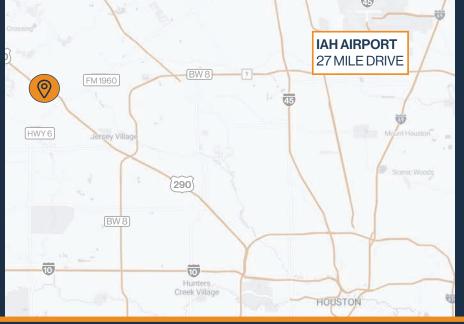

# HENPSTEAD 1960 BUSINESS CENTER 20220 HEMPSTEAD ROAD, HOUSTON, TX 77065

#### NORTHWEST SUBMARKET

GREAT ACCESS TO HWY 6/FM 1960, US-290, AND HEMPSTEAD

18'-23' CLEAR HEIGHT

IJ≡

**TENANT-CONTROLLED HVAC** 

12' X 14' GRADE-LEVEL LOADING

**18-WHEELER ACCESSIBLE** 

2,053 SF – 7,353 SF SUITES AVAILABLE

20220 Hempstead Road Houston, TX 77065