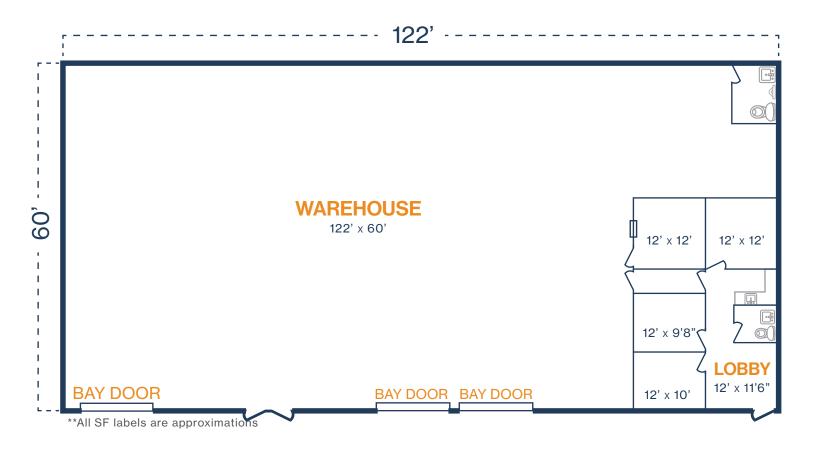

# FLOOR PLAN — AVAILABLE IMMEDIATELY

- » 7,353 SF Total Available
- » Glass Storefront

THOMAS PFEIFER

This information is deemed reliable, however, Fort makes no guarantee, warranties, or representations as to the completeness or accuracy thereof.