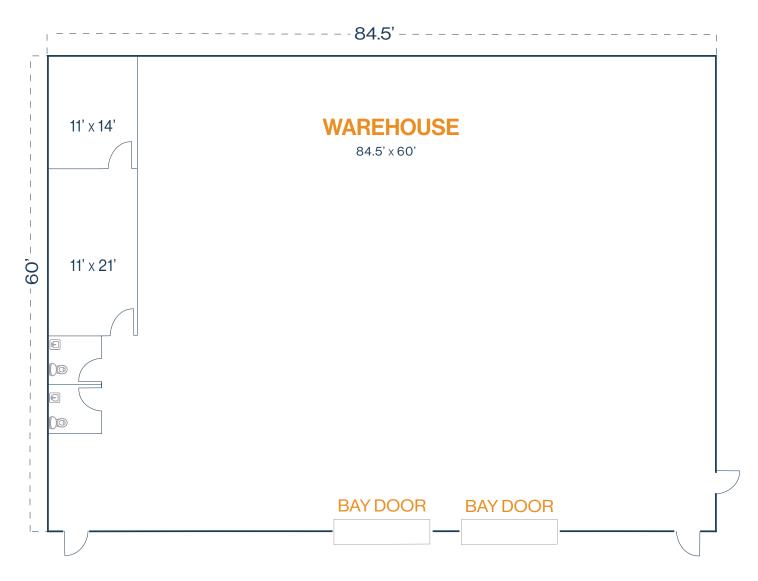

# **FLOOR PLAN — AVAILABLE IMMEDIATELY**

- » 5,080 SF Total Available
  » 2,900 SF Warehouse
  - » 2,180 SF Office
- » (2) 12' x 14' Grade Level Doors

\*\*All SF labels are approximations