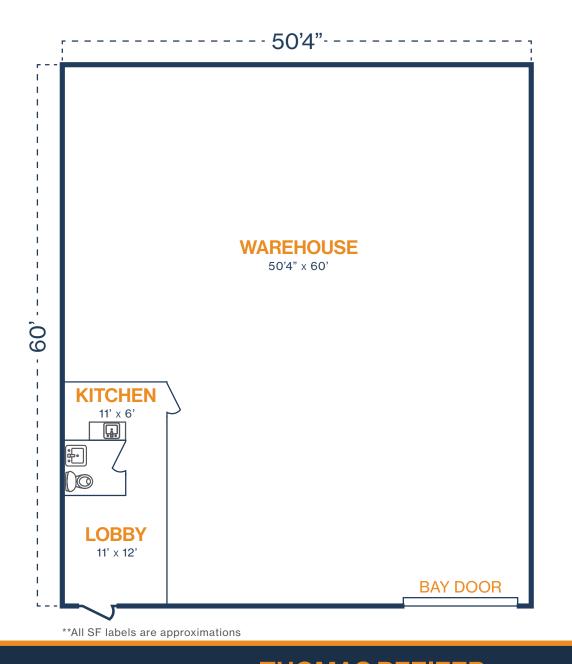

# FLOOR PLAN - AVAILABLE IMMEDIATELY

- » 3,354 SF Total Available
  - » 874 SF Office
  - » 2,480 SF Warehouse
- » Glass Storefront

**RYAN YOUNG** 281.584.3320

RYAN.YOUNG@FORT-COMPANIES.COM

THOMAS PFEIFER

This information is deemed reliable, however, Fort makes no guarantee, warranties, or representations as to the completeness or accuracy thereof.

20220 Hempstead Road, Suite 3 Houston, TX 77065