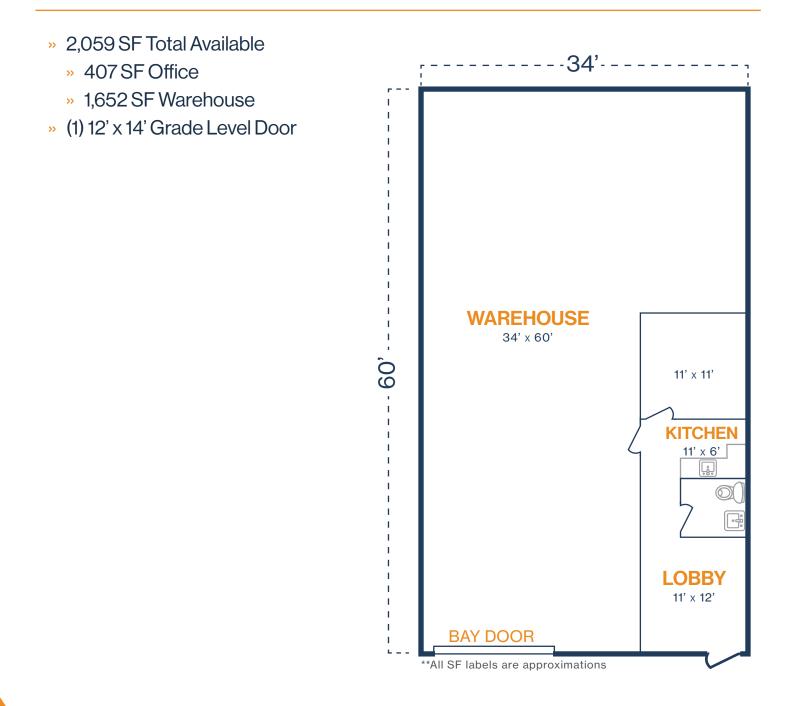

#### **FLOOR PLAN — AVAILABLE IMMEDIATELY**

- » 3,019 SF Total Available
  » 2,755 SF Warehouse
  - » 264 SF Office

- » (1) 12' x 14' Grade Level Door

#### **RYAN YOUNG** 281.584.3320 RYAN.YOUNG@FORT-COMPANIES.COM

**THOMAS PFEIFER** 281.504.7460 THOMAS.PFEIFER@FORT-COMPANIES.COM

This information is deemed reliable, however, Fort makes no guarantee, warranties, or representations as to the completeness or accuracy thereof.

20220 Hempstead Road, Suite 32 & 33 Houston, TX77065