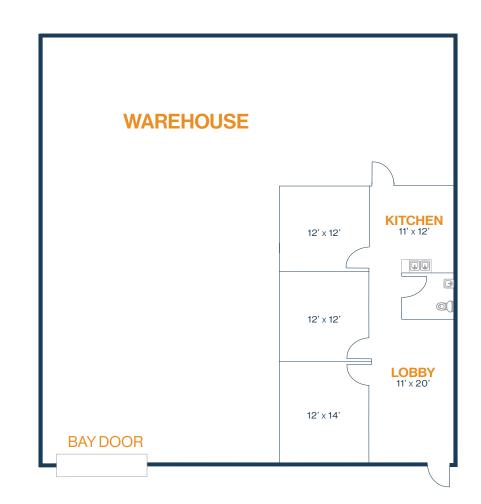

#### **FLOOR PLAN — AVAILABLE IMMEDIATELY**

- » 3,019 SF Total Available
  » 2,755 SF Warehouse
  - » 264 SF Office

- » (1) 12' x 14' Grade Level Door