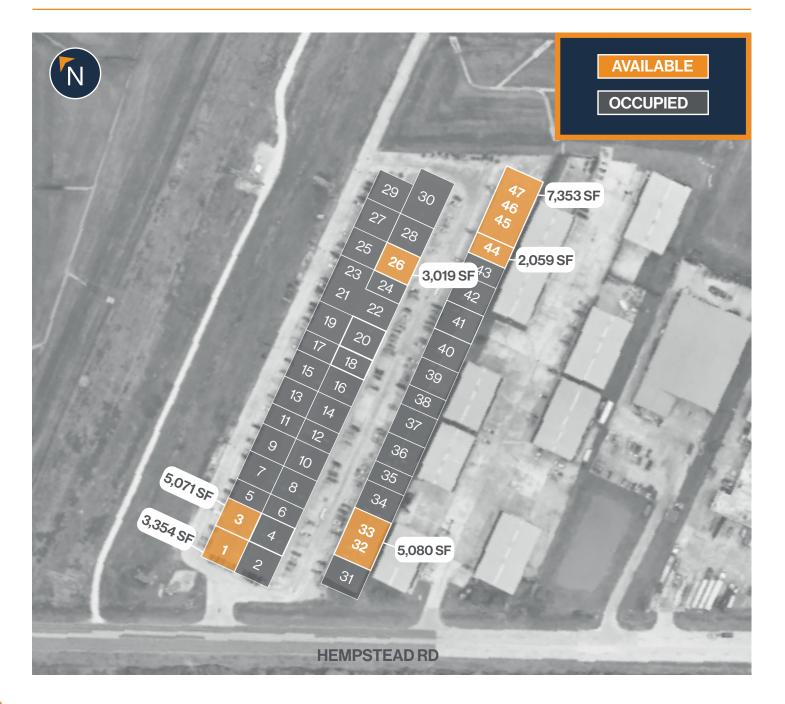

#### **SITE PLAN**

# FLOOR PLAN - AVAILABLE IMMEDIATELY

- » 3,354 SF Total Available
  - » 874 SF Office
  - » 2,480 SF Warehouse
- » Glass Storefront

**RYAN YOUNG** 281.584.3320

RYAN.YOUNG@FORT-COMPANIES.COM

THOMAS PFEIFER

## **FLOOR PLAN — AVAILABLE IMMEDIATELY**

- » 5,071 SF Total Available
  - » 10% Office
- » Glass Storefront

#### **FLOOR PLAN — AVAILABLE IMMEDIATELY**

- » 3,019 SF Total Available
  » 2,755 SF Warehouse
  - » 264 SF Office

- » (1) 12' x 14' Grade Level Door

# **FLOOR PLAN — AVAILABLE IMMEDIATELY**

- » 5,080 SF Total Available
  » 2,900 SF Warehouse
  - » 2,180 SF Office
- » (2) 12' x 14' Grade Level Doors

\*\*All SF labels are approximations

# FLOOR PLAN — AVAILABLE IMMEDIATELY

- » 7,353 SF Total Available
- » Glass Storefront

THOMAS PFEIFER

This information is deemed reliable, however, Fort makes no guarantee, warranties, or representations as to the completeness or accuracy thereof.