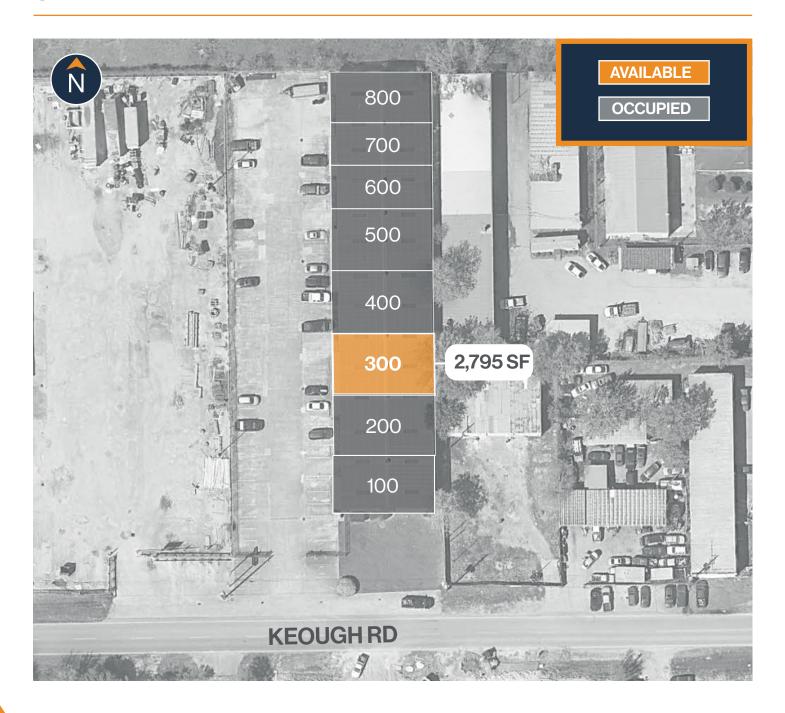

## **SITE PLAN**

### **KEOUGH BUSINESS PARK**

9230 Keough Road, Suite 300 Houston, TX 77040