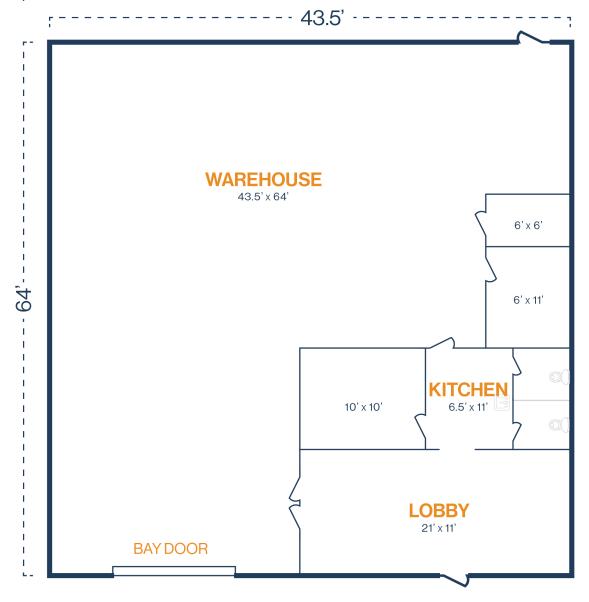

#### FLOOR PLAN — AVAILABLE IMMEDIATELY

- » 2,795 SF Total Available
  » (1) 12' x 14' Grade-Level Door
  - » 543 SF Office
  - » 2,252 SF Warehouse