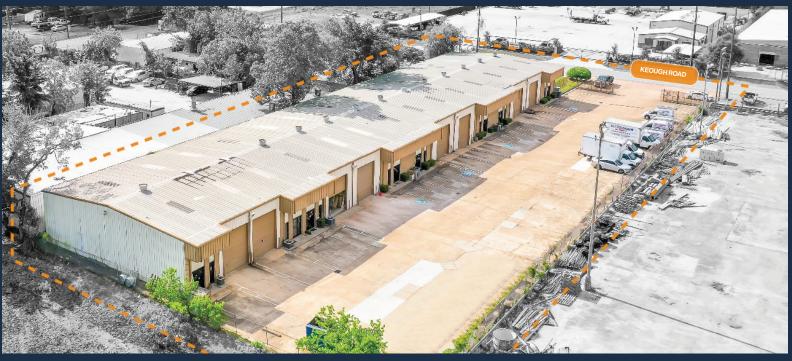

# **(EOUGH** BUSINESS PARK

9230 KEOUGH ROAD, HOUSTON, TX 77040

NORTHWEST HOUSTON/ **OUTERLOOP SUBMARKET** 

**GREAT ACCESS TO BELTWAY 8 AND US-290** 

18' CLEAR HEIGHT

12' X 14' GRADE-LEVEL **LOADING DOORS** 

**3-PHASE POWER** 

**GATED ACCESS** 

1,885 SF - 2,750 SF **SUITES AVAILABLE** 

**RYAN YOUNG** 

281.584.3320

RYAN.YOUNG@FORT-COMPANIES.COM

LEASING

## **KEOUGH BUSINESS PARK**

9230 Keough Road Houston, TX 77040