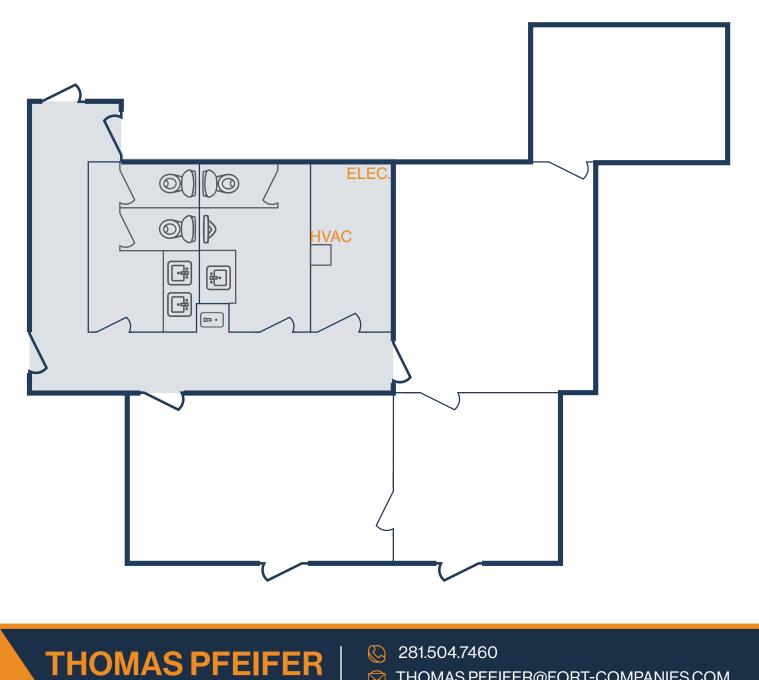

#### **FLOOR PLAN — AVAILABLE IMMEDIATELY**

- » 7,719 SF Total Available

  - » 4,739 SF Private Space
  - » 480 SF Warehouse
- » (12) Private Offices
- » (4) Bathrooms
- » (1) Break Room
- » Street Frontage
- » 2,500 SF Open Office » (1) Conference Room » (1) 14' x 10' Grade Level Door

**THOMAS PFEIFER** 

281.504.7460  $\bigcirc$ THOMAS.PFEIFER@FORT-COMPANIES.COM

10606 Hempstead Rd, Suite 132 Houston, TX 77092