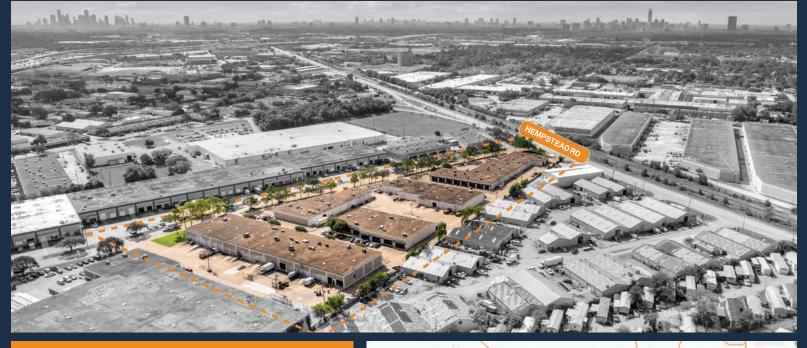

# FARRAAA PARK DR & 10606 HEMPSTEAD RD 2517 - 2523 FAIRWAY PARK DR & 10606 HEMPSTEAD RD HOUSTON, TX 77092

#### NORTHWEST HOUSTON SUBMARKET

GREAT ACCESS TO I-610, US-290, AND HEMPSTEAD

14' AVERAGE CLEAR HEIGHT

**TENANT-CONTROLLED HVAC** 

GRADE-LEVEL AND SEMI-DOCK LOADING

**EXTERIOR TENANT SIGNAGE** 

1,168 SF – 7,719 SF SUITES AVAILABLE