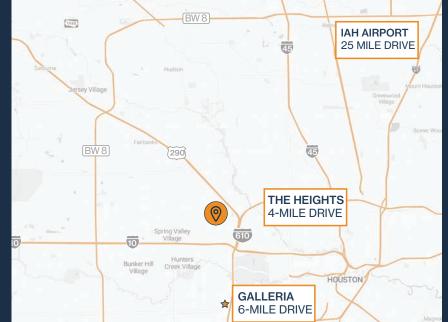

#### NORTHWEST HOUSTON SUBMARKET

GREAT ACCESS TO I-610, US-290, AND HEMPSTEAD

14' AVERAGE CLEAR HEIGHT

**TENANT-CONTROLLED HVAC** 

GRADE-LEVEL AND SEMI-DOCK LOADING

**EXTERIOR TENANT SIGNAGE** 

1,168 SF – 7,719 SF SUITES AVAILABLE