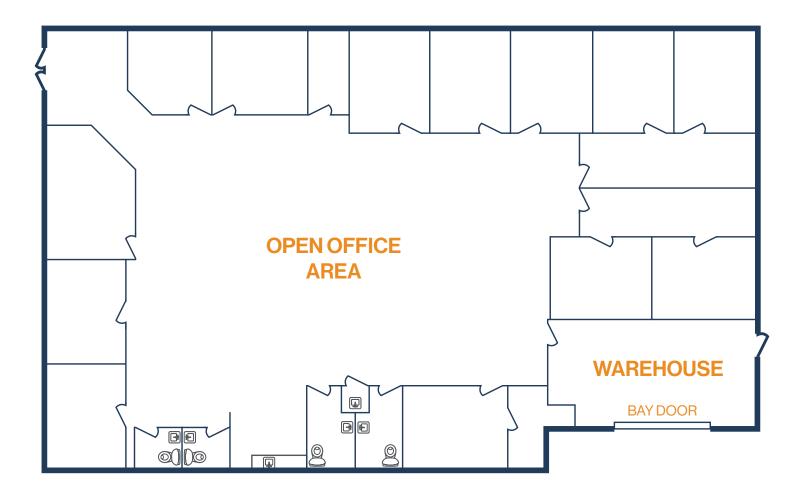

#### **FLOOR PLAN — AVAILABLE IMMEDIATELY**

- » 7,719 SF Total Available

  - » 4,739 SF Private Space
  - » 480 SF Warehouse
- » (12) Private Offices
- » (4) Bathrooms
- » (1) Break Room
- » Street Frontage
- » 2,500 SF Open Office » (1) Conference Room » (1) 14' x 10' Grade Level Door