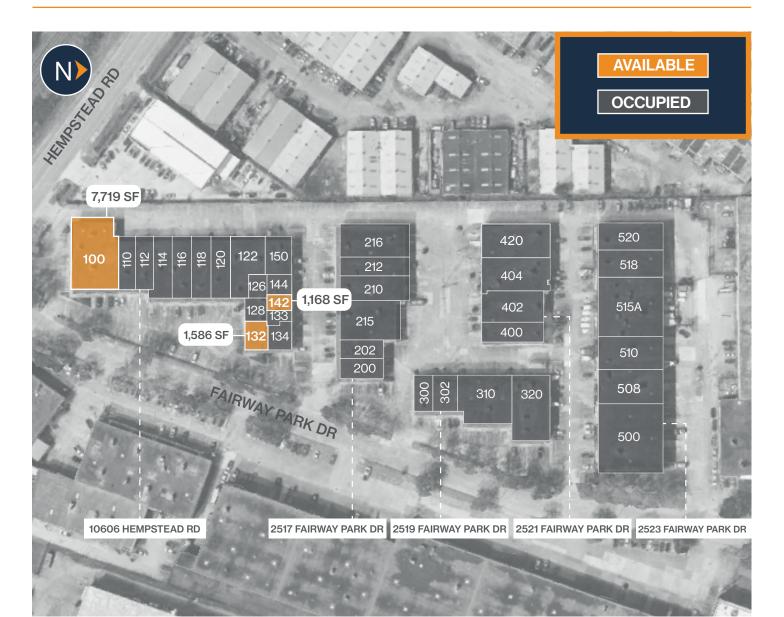

#### **SITE PLAN**

#### **FLOOR PLAN — AVAILABLE IMMEDIATELY**

- » 7,719 SF Total Available

  - » 4,739 SF Private Space
  - » 480 SF Warehouse
- » (12) Private Offices
- » (4) Bathrooms
- » (1) Break Room
- » Street Frontage
- » 2,500 SF Open Office » (1) Conference Room » (1) 14' x 10' Grade Level Door

#### FLOOR PLAN - AVAILABLE IMMEDIATELY

- » 1,586 SF Total Available
  - » 100% Office
- » Common Area Bathroom

### **FLOOR PLAN — AVAILABLE IMMEDIATELY**

- » 1,168 SF Total Available
  - » 100% Office
- » Common Area Bathroom

THOMAS.PFEIFER@FORT-COMPANIES.COM