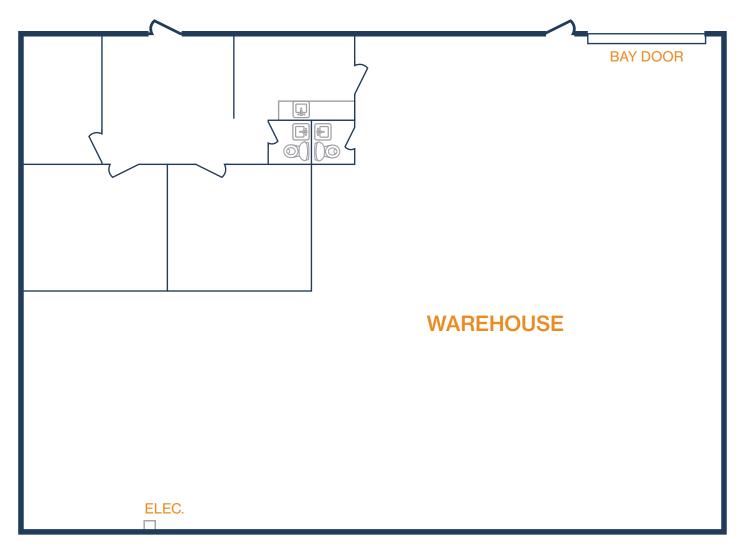

281.584.3320RYAN.YOUNG@FORT-COMPANIES.COM

- » 15,600 SF Warehouse Available
- » 18' Clear Height
- » Fully Insulated Warehouse
- » Fenced and Gated
- » (6) 12'x14' Grade-Level Doors

| Pelec.           | BAY                  |
|------------------|----------------------|
|                  | DOOR                 |
| DELEC.<br>WAREHO | USE                  |
|                  | Ŋ                    |
| PELEC.           | BAY<br>DOOR          |
| ELEC.            | DOOR                 |
| WAREHO           | DUSE                 |
| Pelec.           | BAY BAY<br>DOOR DOOF |
| WAREHC           | USE                  |