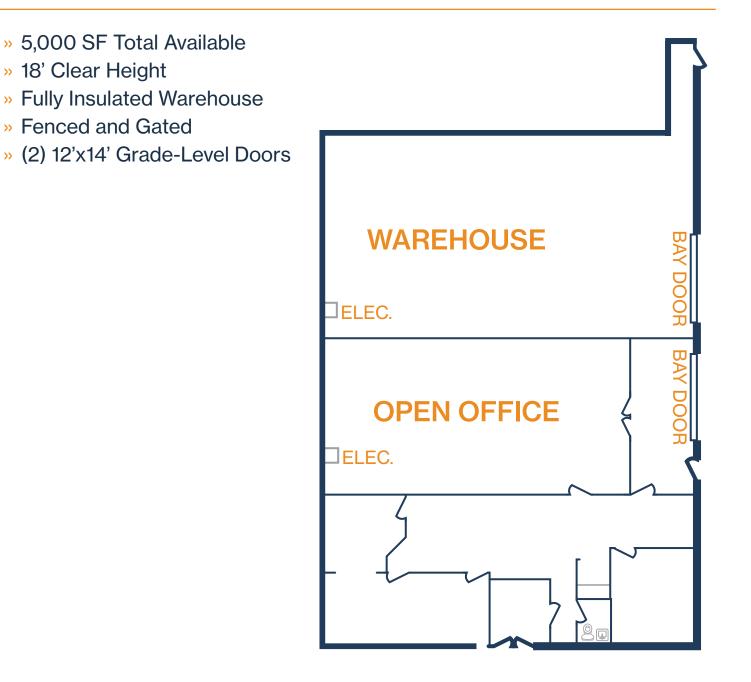

- » 5,000 SF Total Available
  - » 3,150 SF Warehouse
  - » 1,850 SF Office
- » 18' Clear Height

- » Fully Insulated Warehouse
- » Fenced and Gated
  - » (1) 12'x14' Grade-Level Door

281.584.3320RYAN.YOUNG@FORT-COMPANIES.COM