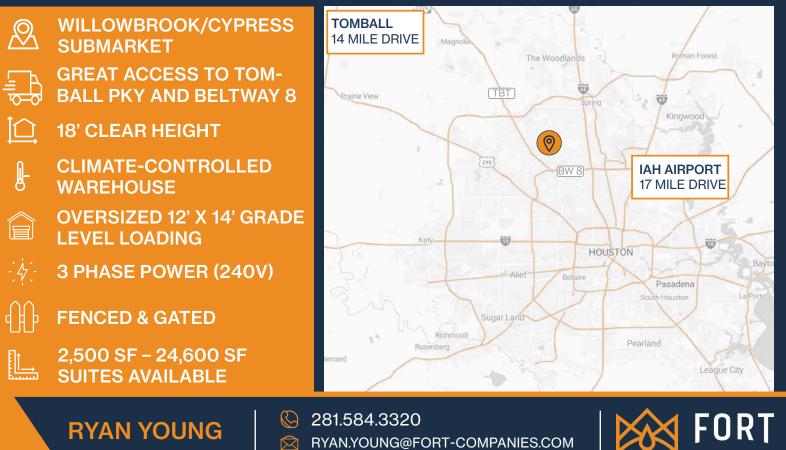

# THEAL BUSINESS PARK 6723 - 6825 THEALL ROAD, HOUSTON, TX 77066

**THEALL BUSINESS PARK** 

6723 – 6825 Theall Road Houston, TX 77066

281.584.3320RYAN.YOUNG@FORT-COMPANIES.COM