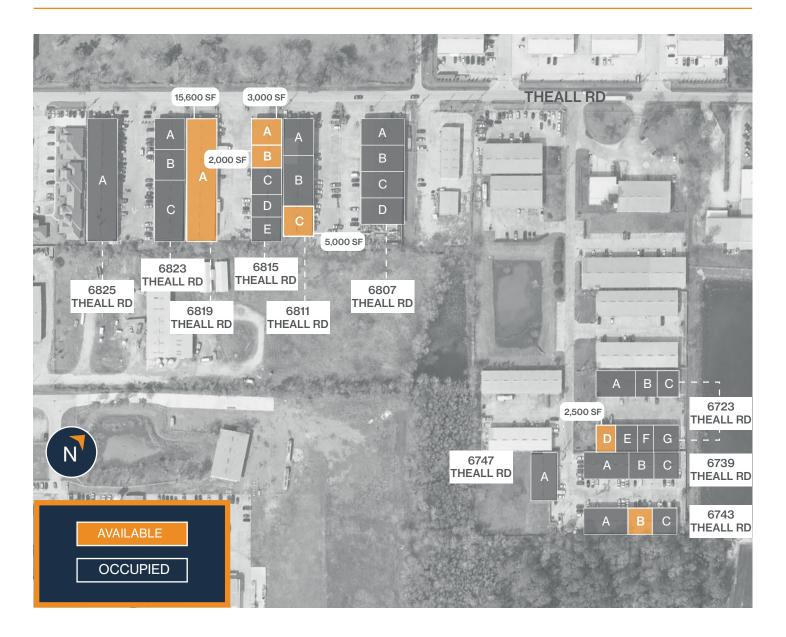

#### **SITE PLAN**

RYAN YOUNG STATUS RYAN.YOUNG@FORT-COMPANIES.COM

- » 2,500 SF Total Available
- » 18' Clear Height
- » Fully Insulated Warehouse
- » Fenced and Gated
- » (1) 12'x14' Grade-Level Door

281.584.3320RYAN.YOUNG@FORT-COMPANIES.COM

- » 5,000 SF Total Available
  - » 3,150 SF Warehouse
  - » 1,850 SF Office
- » 18' Clear Height

- » Fully Insulated Warehouse
- » Fenced and Gated
  - » (1) 12'x14' Grade-Level Door

281.584.3320RYAN.YOUNG@FORT-COMPANIES.COM

281.584.3320RYAN.YOUNG@FORT-COMPANIES.COM

- » 15,600 SF Warehouse Available
- » 18' Clear Height
- » Fully Insulated Warehouse
- » Fenced and Gated
- » (6) 12'x14' Grade-Level Doors

| Pelec.           | BAY                  |
|------------------|----------------------|
|                  | DOOR                 |
| DELEC.<br>WAREHO | USE                  |
|                  | Ŋ                    |
| PELEC.           | BAY<br>DOOR          |
| ELEC.            | DOOR                 |
| WAREHO           | DUSE                 |
| Pelec.           | BAY BAY<br>DOOR DOOF |
| WAREHC           | USE                  |