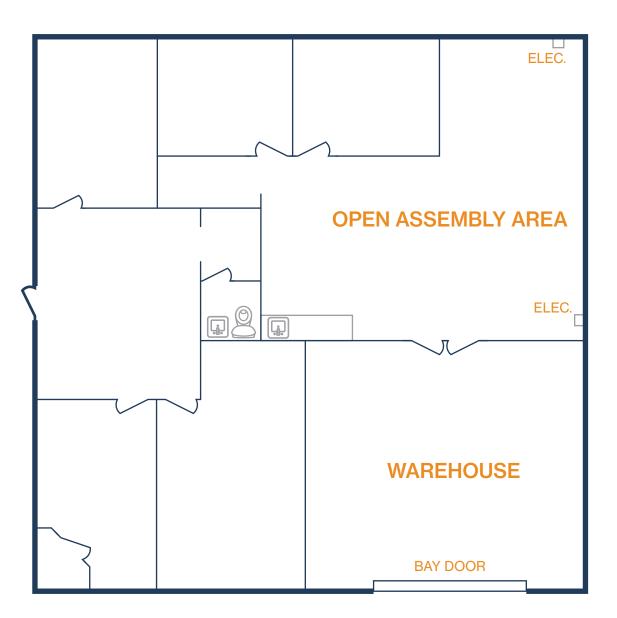

- » 5,000 SF Total Available
  - » 3,150 SF Warehouse
  - » 1,850 SF Office
- » 18' Clear Height

- » Fully Insulated Warehouse
- » Fenced and Gated
  - » (1) 12'x14' Grade-Level Door

281.584.3320RYAN.YOUNG@FORT-COMPANIES.COM