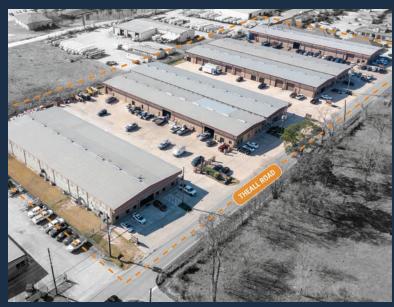

# THEAL BUSINESS PARK 6723 - 6825 THEALL ROAD, HOUSTON, TX 77066

**THEALL BUSINESS PARK** 

6723 – 6825 Theall Road Houston, TX 77066