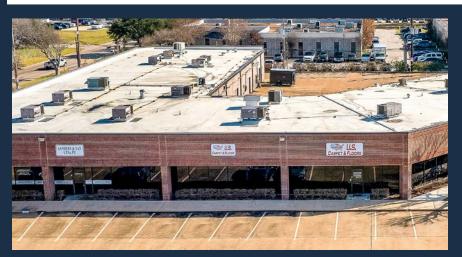

## KIRKWOOD ROAD, STAFFORD, TX 77477

- SOUTHWEST HOUSTON/ SUGAR LAND SUBMARKET
- GREAT ACCESS TO I-6 AND US-90

Į≡

CLIMATE-CONTROLLED

**13' CLEAR HEIGHT** 

WAREHOUSE

GLASS STOREFRONT

1,749 SF SUITE AVAILABLE

**KIRKWOOD TECH CENTER** 

12705 S Kirkwood Road Stafford, TX 77477