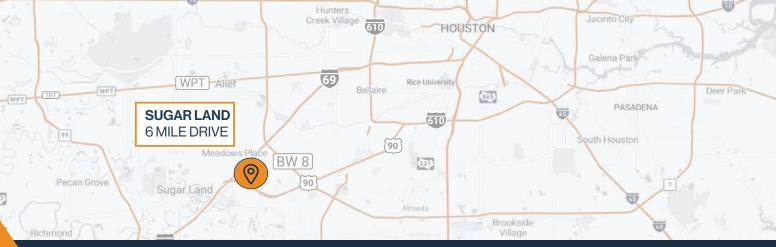

## KIRKWOOD ROAD, STAFFORD, TX 77477

- SOUTHWEST HOUSTON/ SUGAR LAND SUBMARKET
- GREAT ACCESS TO I-6 AND US-90

Į≡

CLIMATE-CONTROLLED

**13' CLEAR HEIGHT** 

WAREHOUSE

GLASS STOREFRONT

1,749 SF SUITE AVAILABLE

**KIRKWOOD TECH CENTER** 

12705 S Kirkwood Road Stafford, TX 77477