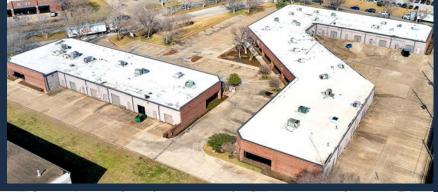

## KIRKWOOD ROAD, STAFFORD, TX 77477

- SOUTHWEST HOUSTON/ SUGAR LAND SUBMARKET
- GREAT ACCESS TO I-6 AND US-90

Į≡

CLIMATE-CONTROLLED

**13' CLEAR HEIGHT** 

WAREHOUSE

GLASS STOREFRONT

1,749 SF SUITE AVAILABLE

**KIRKWOOD TECH CENTER** 

12705 S Kirkwood Road Stafford, TX 77477