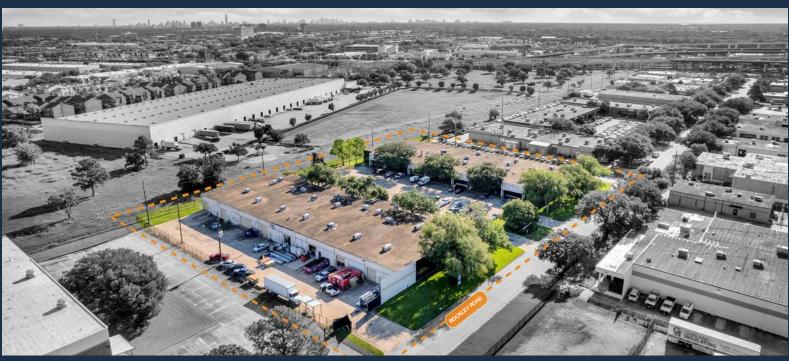

# ROCKLEY ROAD BUSINESS CENTER

10610-10630 ROCKLEY ROAD, HOUSTON, TX 77099

SOUTHWEST HOUSTON/ SUGAR LAND SUBMARKET

GREAT ACCESS TO BELTWAY 8
AND I-69

14' CLEAR HEIGHT

**SEMI-DOCK LOADING** 

CLIMATE-CONTROLLED WAREHOUSES AVAILABLE

## **ROCKLEY ROAD BUSINESS CENTER**

10610 – 10630 Rockley Road Houston, TX 77099