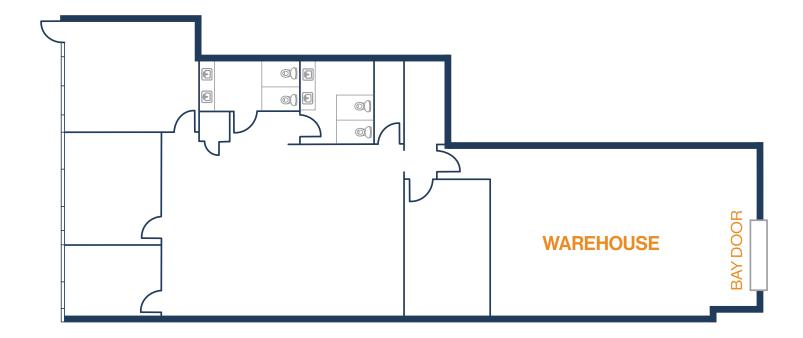

#### FLOOR PLAN — AVAILABLE OCTOBER 2024

- » 3,540 SF Total Available
  - » 2,398 SF Office
- » Glass Storefront
- » (1) Semi-Dock Door