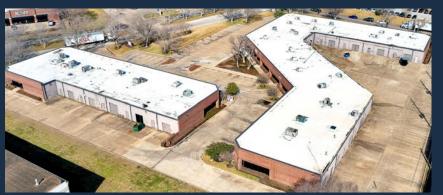

# KIRKWOOD ROAD, STAFFORD, TX 77477



**GLASS STOREFRONT** 

**1,749 SF SUITE AVAILABLE** 

**RYAN YOUNG** 

10' X 10' GRADE-LEVEL LOADING

- SOUTHWEST HOUSTON/ SUGAR LAND SUBMARKET
- GREAT ACCESS TO I-69 AND US-90



Į≡

CLIMATE-CONTROLLED

**13' CLEAR HEIGHT** 

WAREHOUSE





281.584.3320RYAN.YOUNG@FORT-COMPANIES.COM



This information is deemed reliable, however, Fort makes no guarantee, warranties, or representations as to the completeness or accuracy thereof.



**KIRKWOOD TECH CENTER** 

12705 S Kirkwood Road Stafford, TX 77477

## **SITE PLAN**



# RYAN YOUNG

281.584.3320RYAN.YOUNG@FORT-COMPANIES.COM

This information is deemed reliable, however, Fort makes no guarantee, warranties, or representations as to the completeness or accuracy thereof.



## **KIRKWOOD TECH CENTER**

12705 S Kirkwood Road, Suite 200 Stafford, TX 77477

# FLOOR PLAN — AVAILABLE IMMEDIATELY

- » 1,749 SF Total Available
- » Glass Storefront



281.584.3320

RYAN.YOUNG@FORT-COMPANIES.COM

This information is deemed reliable, however, Fort makes no guarantee, warranties, or rep