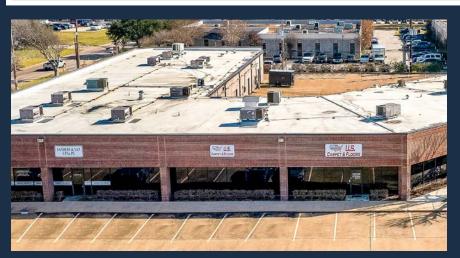

# KIRKWOOD ROAD, STAFFORD, TX 77477

**GLASS STOREFRONT** 

**1,749 SF SUITE AVAILABLE** 

**RYAN YOUNG** 

10' X 10' GRADE-LEVEL LOADING

- SOUTHWEST HOUSTON/ SUGAR LAND SUBMARKET
- GREAT ACCESS TO I-69 AND US-90

**KIRKWOOD TECH CENTER** 

12705 S Kirkwood Road Stafford, TX 77477