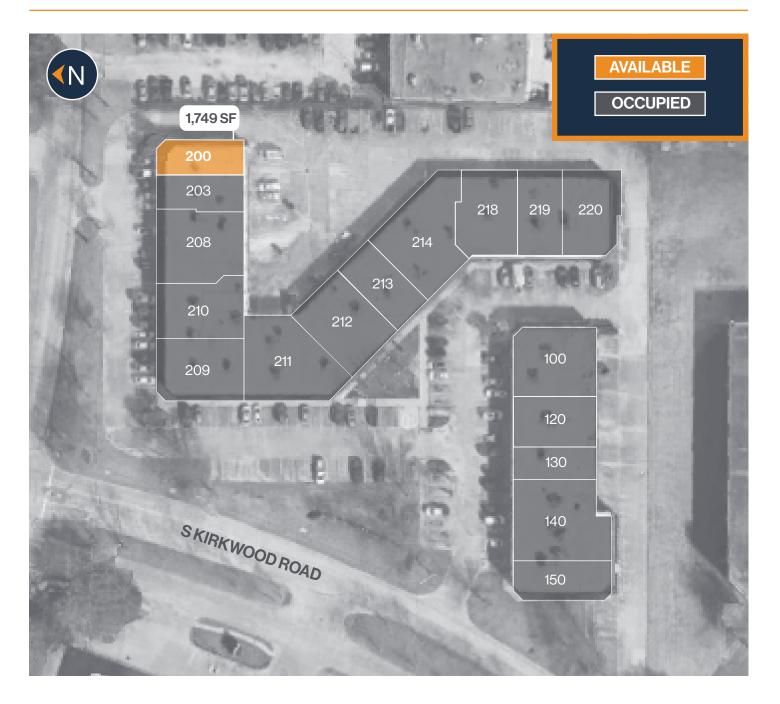

## **SITE PLAN**

## **KIRKWOOD TECH CENTER**

12705 S Kirkwood Road, Suite 200 Stafford, TX 77477

# FLOOR PLAN — AVAILABLE IMMEDIATELY

- » 1,749 SF Total Available
- » Glass Storefront

281.584.3320

RYAN.YOUNG@FORT-COMPANIES.COM

This information is deemed reliable, however, Fort makes no guarantee, warranties, or representations as to the completeness or accuracy thereof.