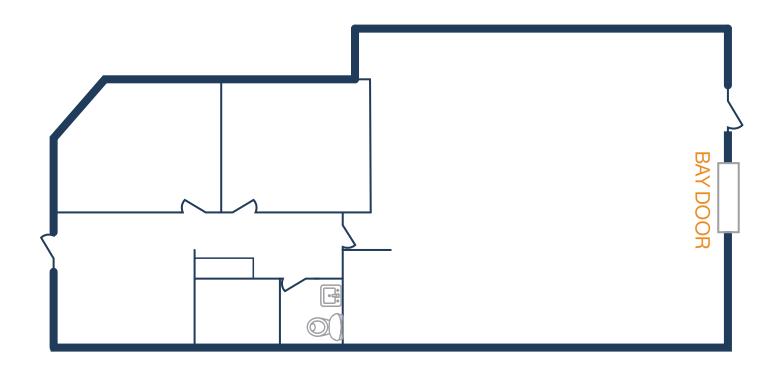

# FLOOR PLAN — AVAILABLE IMMEDIATELY

- » 1,749 SF Total Available
- » Glass Storefront

281.584.3320

RYAN.YOUNG@FORT-COMPANIES.COM

This information is deemed reliable, however, Fort makes no guarantee, warranties, or representations as to the completeness or accuracy thereof.